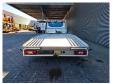

## Beschreibung

Ford Transit 2.0.

Year: 2017.

Milage: 70.639 km. Manual gearbox 6 gears.

Weight: 2683 kg. Max weight: 4700 kg.

Max total combination weight: 7000 kg.

Axle load: 1: 1850 kg. 2: 3300 kg. 3 Persons.

Electrical operated windows and mirrors.

Multifunctional steering wheel.

Cruise Control.

Intergrated Radio USB.

Airconditioning.

170 HP Panther 2.0 diesel.

Wheelbase: 4522 mm.

Euro 6.

Superwinch TSI35K winch.

3.5 tons trailer coupling.

Digital tacho.

Tijhof.

Tyres: 195/75R16 80%.

German Car!

Like New!

ID NR: 490.