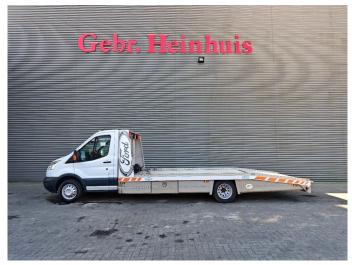

## Beschreibung

Ford Transit 2.0.

Year: 2017.

Milage: 70.639 km. Manual gearbox 6 gears.

Weight: 2683 kg. Max weight: 4700 kg.

Max total combination weight: 7000 kg.

Axle load: 1: 1850 kg. 2: 3300 kg. 3 Persons.

Electrical operated windows and mirrors.

Multifunctional steering wheel.

Cruise Control.

Intergrated Radio USB.

Airconditioning.

170 HP Panther 2.0 diesel.

Wheelbase: 4522 mm.

Euro 6.

Superwinch TSI35K winch.

3.5 tons trailer coupling.

Digital tacho.

Tijhof.

Tyres: 195/75R16 80%.

German Car!

Like New!

ID NR: 490.