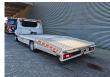

## Beschreibung

Ford Transit 2.0.

Year: 2017.

Milage: 70.639 km. Manual gearbox 6 gears.

Weight: 2683 kg. Max weight: 4700 kg.

Max total combination weight: 7000 kg.

Axle load: 1: 1850 kg. 2: 3300 kg. 3 Persons.

Electrical operated windows and mirrors.

Multifunctional steering wheel.

Cruise Control.

Intergrated Radio USB.

Airconditioning.

170 HP Panther 2.0 diesel.

Wheelbase: 4522 mm.

Euro 6.

Superwinch TSI35K winch.

3.5 tons trailer coupling.

Digital tacho.

Tijhof.

Tyres: 195/75R16 80%.

German Car!

Like New!

ID NR: 490.