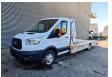

## Beschreibung

Ford Transit 2.0.

Year: 2017.

Milage: 70.639 km. Manual gearbox 6 gears.

Weight: 2683 kg. Max weight: 4700 kg.

Max total combination weight: 7000 kg.

Axle load: 1: 1850 kg. 2: 3300 kg. 3 Persons.

Electrical operated windows and mirrors.

Multifunctional steering wheel.

Cruise Control.

Intergrated Radio USB.

Airconditioning.

170 HP Panther 2.0 diesel.

Wheelbase: 4522 mm.

Euro 6.

Superwinch TSI35K winch.

3.5 tons trailer coupling.

Digital tacho.

Tijhof.

Tyres: 195/75R16 80%.

German Car!

Like New!

ID NR: 490.