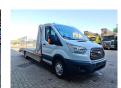

## Beschreibung

Ford Transit 2.0.

Year: 2017.

Milage: 70.639 km. Manual gearbox 6 gears.

Weight: 2683 kg. Max weight: 4700 kg.

Max total combination weight: 7000 kg.

Axle load: 1: 1850 kg. 2: 3300 kg. 3 Persons.

Electrical operated windows and mirrors.

Multifunctional steering wheel.

Cruise Control.

Intergrated Radio USB.

Airconditioning.

170 HP Panther 2.0 diesel.

Wheelbase: 4522 mm.

Euro 6.

Superwinch TSI35K winch.

3.5 tons trailer coupling.

Digital tacho.

Tijhof.

Tyres: 195/75R16 80%.

German Car!

Like New!

ID NR: 490.