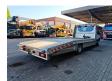

## Beschreibung

Ford Transit 2.0.

Year: 2017.

Milage: 70.639 km. Manual gearbox 6 gears.

Weight: 2683 kg. Max weight: 4700 kg.

Max total combination weight: 7000 kg.

Axle load: 1: 1850 kg. 2: 3300 kg. 3 Persons.

Electrical operated windows and mirrors.

Multifunctional steering wheel.

Cruise Control.

Intergrated Radio USB.

Airconditioning.

170 HP Panther 2.0 diesel.

Wheelbase: 4522 mm.

Euro 6.

Superwinch TSI35K winch.

3.5 tons trailer coupling.

Digital tacho.

Tijhof.

Tyres: 195/75R16 80%.

German Car!

Like New!

ID NR: 490.