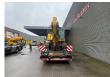

## Komatsu PC 290 NLC-11

## **Beschreibung**

Komatsu PC 290 NLC-11.

Year: 2017. Hours: 8067. Weight: 30.350 kg. CE Machine. 159 KW. Lehnhoff HS25SD quick hitch. 3th and 4th hydr. function.

Verstellausleger.

1 hydr. bucket: 1147 liter. Pads: 600 mm.

Airconditioning.
Radio CD.
Camera.
UC: 80%.
Sprockets: 80%.

German machine!

ID NR: 371.

The General Terms and Conditions of Heinhuis are applicable to all adverts, offers and quotations by Heinhuis, all agreements entered into by Heinhuis and the negotiations preceding them. By any form of response you accept the applicability of the General Terms and Conditions of Heinhuis and you declare that you have taken note of these General Terms and Conditions. Our prices are export netto prices.