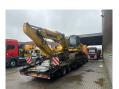

## Komatsu PC 290 NLC-11

## **Beschreibung**

Komatsu PC 290 NLC-11.

Year: 2017. Hours: 8067. Weight: 30.350 kg. CE Machine. 159 KW. Lehnhoff HS25SD quick hitch. 3th and 4th hydr. function.

Verstellausleger.

1 hydr. bucket: 1147 liter. Pads: 600 mm.

Airconditioning.
Radio CD.
Camera.
UC: 80%.
Sprockets: 80%.

German machine!

ID NR: 371.

The General Terms and Conditions of Heinhuis are applicable to all adverts, offers and quotations by Heinhuis, all agreements entered into by Heinhuis and the negotiations preceding them. By any form of response you accept the applicability of the General Terms and Conditions of Heinhuis and you declare that you have taken note of these General Terms and Conditions. Our prices are export netto prices.