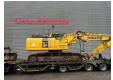

## Komatsu PC 290 NLC-11

## **Beschreibung**

Komatsu PC 290 NLC-11.

Year: 2017. Hours: 8067. Weight: 30.350 kg. CE Machine. 159 KW. Lehnhoff HS25SD quick hitch. 3th and 4th hydr. function.

Verstellausleger.

1 hydr. bucket: 1147 liter. Pads: 600 mm.

Airconditioning.
Radio CD.
Camera.
UC: 80%.
Sprockets: 80%.

German machine!

ID NR: 371.

The General Terms and Conditions of Heinhuis are applicable to all adverts, offers and quotations by Heinhuis, all agreements entered into by Heinhuis and the negotiations preceding them. By any form of response you accept the applicability of the General Terms and Conditions of Heinhuis and you declare that you have taken note of these General Terms and Conditions. Our prices are export netto prices.