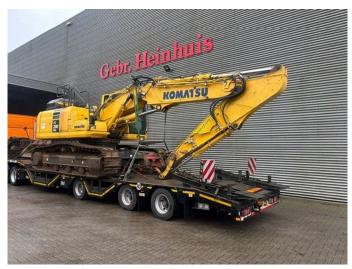

## Komatsu PC 290 NLC-11

## **Beschreibung**

Komatsu PC 290 NLC-11.

Year: 2017. Hours: 8067. Weight: 30.350 kg. CE Machine. 159 KW. Lehnhoff HS25SD quick hitch. 3th and 4th hydr. function.

Verstellausleger.

1 hydr. bucket: 1147 liter. Pads: 600 mm.

Airconditioning.
Radio CD.
Camera.
UC: 80%.
Sprockets: 80%.

German machine!

ID NR: 371.

The General Terms and Conditions of Heinhuis are applicable to all adverts, offers and quotations by Heinhuis, all agreements entered into by Heinhuis and the negotiations preceding them. By any form of response you accept the applicability of the General Terms and Conditions of Heinhuis and you declare that you have taken note of these General Terms and Conditions. Our prices are export netto prices.