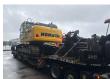

## Komatsu PC 290 NLC-11

## **Beschreibung**

Komatsu PC 290 NLC-11.

Year: 2017. Hours: 8067. Weight: 30.350 kg. CE Machine. 159 KW. Lehnhoff HS25SD quick hitch. 3th and 4th hydr. function.

Verstellausleger.

1 hydr. bucket: 1147 liter. Pads: 600 mm.

Airconditioning.
Radio CD.
Camera.
UC: 80%.
Sprockets: 80%.

German machine!

ID NR: 371.

The General Terms and Conditions of Heinhuis are applicable to all adverts, offers and quotations by Heinhuis, all agreements entered into by Heinhuis and the negotiations preceding them. By any form of response you accept the applicability of the General Terms and Conditions of Heinhuis and you declare that you have taken note of these General Terms and Conditions. Our prices are export netto prices.