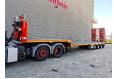

## **MEUSBURGER** MTS-3 Bridge Extandable Powersteering!

## **Beschreibung**

Meusburger MTS-3.

Year: 2016.

10 tons BPW axles. Weight: 13.400 kg.

Mmax weight: 38.500-41.500 kg.

Kingpin load: 11.500 kg.

Hydraulic from trailer works on NATO electricity.

Central greasing system.

Winch. Slitted floor.

Powersteering 2nd and 3th axles steering axles.

1st axle liftaxle.

2 point hydr. outriggers.2 way hydraulic ramps:

- lenght: 2750 + 1900 mm.

- hydraulic from left to right.

Dimmensions floor:

Neck:

L: 4000 mm. W: 2480 mm. H: 1350 mm.

Kingpin height: 1200 mm.

Floor:

L: Bridge: 4600 + lenght floor.

W: 2540 mm. H: 900 mm.

Tyres: 235/75R17,5 70%.

German Trailer!