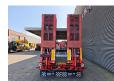

## **MEUSBURGER** MTS-3 Bridge Extandable Powersteering!

## **Beschreibung**

Meusburger MTS-3.

Year: 2016.

10 tons BPW axles. Weight: 13.400 kg.

Mmax weight: 38.500-41.500 kg.

Kingpin load: 11.500 kg.

Hydraulic from trailer works on NATO electricity.

Central greasing system.

Winch. Slitted floor.

Powersteering 2nd and 3th axles steering axles.

1st axle liftaxle.

2 point hydr. outriggers.2 way hydraulic ramps:

- lenght: 2750 + 1900 mm.

- hydraulic from left to right.

Dimmensions floor: