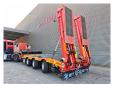

## **MEUSBURGER** MTS-3 Bridge Extandable Powersteering!

## **Beschreibung**

Meusburger MTS-3.

Year: 2016.

10 tons BPW axles. Weight: 13.400 kg.

Mmax weight: 38.500-41.500 kg.

Kingpin load: 11.500 kg.

Hydraulic from trailer works on NATO electricity.

Central greasing system.

Winch. Slitted floor.

Powersteering 2nd and 3th axles steering axles.

1st axle liftaxle.

2 point hydr. outriggers.2 way hydraulic ramps:

- lenght: 2750 + 1900 mm.

- hydraulic from left to right.

Dimmensions floor: