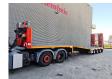

## **MEUSBURGER** MTS-3 Bridge Extandable Powersteering!

## **Beschreibung**

Meusburger MTS-3.

Year: 2016.

10 tons BPW axles. Weight: 13.400 kg.

Mmax weight: 38.500-41.500 kg.

Kingpin load: 11.500 kg.

Hydraulic from trailer works on NATO electricity.

Central greasing system.

Winch. Slitted floor.

Powersteering 2nd and 3th axles steering axles.

1st axle liftaxle.

2 point hydr. outriggers.2 way hydraulic ramps:

- lenght: 2750 + 1900 mm.

- hydraulic from left to right.

Dimmensions floor:

Neck:

L: 4000 mm. W: 2480 mm. H: 1350 mm.

Kingpin height: 1200 mm.

Floor:

L: Bridge: 4600 + lenght floor.

W: 2540 mm. H: 900 mm.

Tyres: 235/75R17,5 70%.

German Trailer!