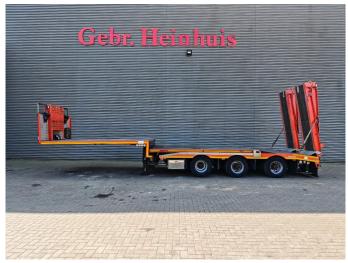

## **MEUSBURGER** MTS-3 Bridge Extandable Powersteering!

## **Beschreibung**

Meusburger MTS-3.

Year: 2016.

10 tons BPW axles. Weight: 13.400 kg.

Mmax weight: 38.500-41.500 kg.

Kingpin load: 11.500 kg.

Hydraulic from trailer works on NATO electricity.

Central greasing system.

Winch. Slitted floor.

Powersteering 2nd and 3th axles steering axles.

1st axle liftaxle.

2 point hydr. outriggers.2 way hydraulic ramps:

- lenght: 2750 + 1900 mm.

- hydraulic from left to right.

Dimmensions floor:

Neck:

L: 4000 mm. W: 2480 mm. H: 1350 mm.

Kingpin height: 1200 mm.

Floor:

L: Bridge: 4600 + lenght floor.

W: 2540 mm. H: 900 mm.

Tyres: 235/75R17,5 70%.

German Trailer!