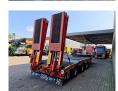

## **MEUSBURGER** MTS-3 Bridge Extandable Powersteering!

## **Beschreibung**

Meusburger MTS-3.

Year: 2016.

10 tons BPW axles. Weight: 13.400 kg.

Mmax weight: 38.500-41.500 kg.

Kingpin load: 11.500 kg.

Hydraulic from trailer works on NATO electricity.

Central greasing system.

Winch. Slitted floor.

Powersteering 2nd and 3th axles steering axles.

1st axle liftaxle.

2 point hydr. outriggers.2 way hydraulic ramps:

- lenght: 2750 + 1900 mm.

- hydraulic from left to right.

Dimmensions floor: