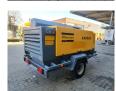

## Atlas-Copco XAHS 186

## **Beschreibung**

Atlas Copco XAHS 186.

Year: 2012. Hours: 3646. Weight: 2000 kg. CE machine. Max presure: 12 Bar.

2100 RPM.

104 KW / 140 HP.

Deutz TCD 2013 L042V engine.

Tyres: 205R14C 70%.

2 Pieces available!