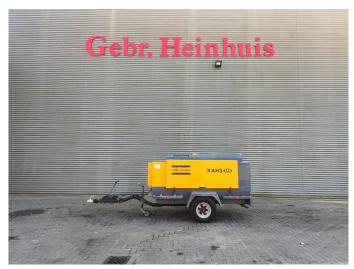

## Atlas-Copco XAHS 186

## **Beschreibung**

Atlas Copco XAHS 186.

Year: 2012. Hours: 3646. Weight: 2000 kg. CE machine. Max presure: 12 Bar.

2100 RPM.

104 KW / 140 HP.

Deutz TCD 2013 L042V engine.

Tyres: 205R14C 70%.

2 Pieces available!