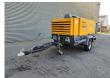

## Atlas-Copco XAHS 186

## **Beschreibung**

Atlas Copco XAHS 186.

Year: 2012. Hours: 3646. Weight: 2000 kg. CE machine. Max presure: 12 Bar.

2100 RPM.

104 KW / 140 HP.

Deutz TCD 2013 L042V engine.

Tyres: 205R14C 70%.

2 Pieces available!