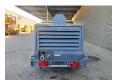

## Atlas-Copco XAHS 186

## **Beschreibung**

Atlas Copco XAHS 186.

Year: 2012. Hours: 3646. Weight: 2000 kg. CE machine. Max presure: 12 Bar.

2100 RPM.

104 KW / 140 HP.

Deutz TCD 2013 L042V engine.

Tyres: 205R14C 70%.

2 Pieces available!