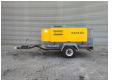

## Atlas-Copco XAHS 186

## **Beschreibung**

Atlas Copco XAHS 186.

Year: 2012. Hours: 3646. Weight: 2000 kg. CE machine. Max presure: 12 Bar.

2100 RPM.

104 KW / 140 HP.

Deutz TCD 2013 L042V engine.

Tyres: 205R14C 70%.

2 Pieces available!