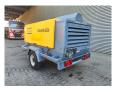

## Atlas-Copco XAHS 186

## **Beschreibung**

Atlas Copco XAHS 186.

Year: 2012. Hours: 3646. Weight: 2000 kg. CE machine. Max presure: 12 Bar.

2100 RPM.

104 KW / 140 HP.

Deutz TCD 2013 L042V engine.

Tyres: 205R14C 70%.

2 Pieces available!