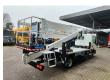

## Nissan Cabstar 35.12 NT400 CTE ZED 20.2 HV

## **Beschreibung**

Nissan Cabstar 35.12 NT400.

Year: 2015. Milage: 32.200 km. Manual gearbox 5 gears. Max weight: 3500 kg.

Axle load: 1: 1750 kg. 2: 2200 kg. Euro 5.

90 KW / 120 HP. 3 Persons.

Electrical operated windows.

Radio CD.

Tyres: 195/70R15 70%. CTE ZED 20.2 HV. Year: 2015.

Year: 2015. Hours: 2751.

Max capacity basket: 300 kg / 2 persons + 140 kg.

Max working height: 20 meter.
Max outreach: 8.50 meter.
Max lateral force: 400 N.
Max wind speed: 12,5 m/s.
Max oil presure: 220 bar.
Max permitted tilt: 0 degree.

4 point outriggers. Rotated basket.

ID NR: 311.

The General Terms and Conditions of Heinhuis are applicable to all adverts, offers and quotations by Heinhuis, all agreements entered into by Heinhuis and the negotiations preceding them. By any form of response you accept the applicability of the General Terms and Conditions of Heinhuis and you declare that you have taken note of these General Terms and Conditions. Our prices are export netto prices.