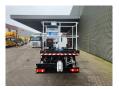

## Nissan Cabstar 35.12 NT400 CTE ZED 20.2 HV

## **Beschreibung**

Nissan Cabstar 35.12 NT400.

Year: 2015. Milage: 32.200 km. Manual gearbox 5 gears. Max weight: 3500 kg.

Axle load: 1: 1750 kg. 2: 2200 kg. Euro 5.

90 KW / 120 HP. 3 Persons.

Electrical operated windows.

Radio CD.

Tyres: 195/70R15 70%. CTE ZED 20.2 HV. Year: 2015.

Year: 2015. Hours: 2751.

Max capacity basket: 300 kg / 2 persons + 140 kg.

Max working height: 20 meter.
Max outreach: 8.50 meter.
Max lateral force: 400 N.
Max wind speed: 12,5 m/s.
Max oil presure: 220 bar.
Max permitted tilt: 0 degree.

4 point outriggers. Rotated basket.

ID NR: 311.

The General Terms and Conditions of Heinhuis are applicable to all adverts, offers and quotations by Heinhuis, all agreements entered into by Heinhuis and the negotiations preceding them. By any form of response you accept the applicability of the General Terms and Conditions of Heinhuis and you declare that you have taken note of these General Terms and Conditions. Our prices are export netto prices.