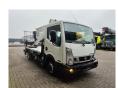

## Nissan Cabstar 35.12 NT400 CTE ZED 20.2 HV

## **Beschreibung**

Nissan Cabstar 35.12 NT400.

Year: 2015. Milage: 32.200 km. Manual gearbox 5 gears. Max weight: 3500 kg.

Axle load: 1: 1750 kg. 2: 2200 kg. Euro 5.

90 KW / 120 HP. 3 Persons.

Electrical operated windows.

Radio CD.

Tyres: 195/70R15 70%. CTE ZED 20.2 HV. Year: 2015.

Year: 2015. Hours: 2751.

Max capacity basket: 300 kg / 2 persons + 140 kg.

Max working height: 20 meter.
Max outreach: 8.50 meter.
Max lateral force: 400 N.
Max wind speed: 12,5 m/s.
Max oil presure: 220 bar.
Max permitted tilt: 0 degree.

4 point outriggers. Rotated basket.

ID NR: 311.

The General Terms and Conditions of Heinhuis are applicable to all adverts, offers and quotations by Heinhuis, all agreements entered into by Heinhuis and the negotiations preceding them. By any form of response you accept the applicability of the General Terms and Conditions of Heinhuis and you declare that you have taken note of these General Terms and Conditions. Our prices are export netto prices.