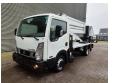

## **Beschreibung**

Nissan Cabstar 35.12 NT400.

Year: 2015. Milage: 32.200 km. Manual gearbox 5 gears. Max weight: 3500 kg.

Axle load: 1: 1750 kg. 2: 2200 kg. Euro 5.

90 KW / 120 HP. 3 Persons.

Electrical operated windows.