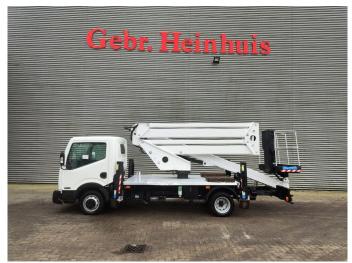

## Nissan Cabstar 35.12 NT400 CTE ZED 20.2 HV

## **Beschreibung**

Nissan Cabstar 35.12 NT400.

Year: 2015. Milage: 32.200 km. Manual gearbox 5 gears. Max weight: 3500 kg.

Axle load: 1: 1750 kg. 2: 2200 kg. Euro 5.

90 KW / 120 HP. 3 Persons.

Electrical operated windows.

Radio CD.

Tyres: 195/70R15 70%. CTE ZED 20.2 HV. Year: 2015.

Year: 2015. Hours: 2751.

Max capacity basket: 300 kg / 2 persons + 140 kg.

Max working height: 20 meter.
Max outreach: 8.50 meter.
Max lateral force: 400 N.
Max wind speed: 12,5 m/s.
Max oil presure: 220 bar.
Max permitted tilt: 0 degree.

4 point outriggers. Rotated basket.

ID NR: 311.

The General Terms and Conditions of Heinhuis are applicable to all adverts, offers and quotations by Heinhuis, all agreements entered into by Heinhuis and the negotiations preceding them. By any form of response you accept the applicability of the General Terms and Conditions of Heinhuis and you declare that you have taken note of these General Terms and Conditions. Our prices are export netto prices.