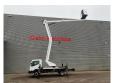

Radio CD.

Tyres: 195/70R15 70%. CTE ZED 20.2 HV. Year: 2015.

Year: 2015. Hours: 2751.

Max capacity basket: 300 kg / 2 persons + 140 kg.

Max working height: 20 meter.
Max outreach: 8.50 meter.
Max lateral force: 400 N.
Max wind speed: 12,5 m/s.
Max oil presure: 220 bar.
Max permitted tilt: 0 degree.

4 point outriggers. Rotated basket.

ID NR: 311.

The General Terms and Conditions of Heinhuis are applicable to all adverts, offers and quotations by Heinhuis, all agreements entered into by Heinhuis and the negotiations preceding them. By any form of response you accept the applicability of the General Terms and Conditions of Heinhuis and you declare that you have taken note of these General Terms and Conditions. Our prices are export netto prices.