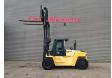

## Hyster H16XM-6

## **Beschreibung**

Hyster H16XM-6.

Year: 2014. Hours: 1159. Weight: 21.040 kg. CE Machine. 119 KW. Airconditioning. Side Shift.

Hydr. adjustable forks.

Diesel.

Max lifting capacity: 16.000 kg. Max lifting height: 5000 mm. Min own height: 3300 mm.

Triplex.
Forks:
L: 2450 mm.
W: 200 mm.
Thickness: 90 mm.

Tyres: 12.00-20.

German Machine!

ID NR: 67.

The General Terms and Conditions of Heinhuis are applicable to all adverts, offers and quotations by Heinhuis, all agreements entered into by Heinhuis and the negotiations preceding them. By any form of response you accept the applicability of the General Terms and Conditions of Heinhuis and you declare that you have taken note of these General Terms and Conditions. Our prices are export netto prices.