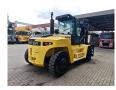

## Hyster H16XM-6

## **Beschreibung**

Hyster H16XM-6.

Year: 2014. Hours: 1159. Weight: 21.040 kg. CE Machine. 119 KW. Airconditioning. Side Shift.

Hydr. adjustable forks.

Diesel.

Max lifting capacity: 16.000 kg. Max lifting height: 5000 mm. Min own height: 3300 mm.

Triplex.
Forks:
L: 2450 mm.
W: 200 mm.
Thickness: 90 mm.

Tyres: 12.00-20.

German Machine!

ID NR: 67.

The General Terms and Conditions of Heinhuis are applicable to all adverts, offers and quotations by Heinhuis, all agreements entered into by Heinhuis and the negotiations preceding them. By any form of response you accept the applicability of the General Terms and Conditions of Heinhuis and you declare that you have taken note of these General Terms and Conditions. Our prices are export netto prices.