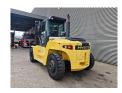

## Hyster H16XM-6

## **Beschreibung**

Hyster H16XM-6.

Year: 2014. Hours: 1159. Weight: 21.040 kg. CE Machine. 119 KW. Airconditioning. Side Shift.

Hydr. adjustable forks.

Diesel.

Max lifting capacity: 16.000 kg. Max lifting height: 5000 mm. Min own height: 3300 mm.

Triplex.
Forks:
L: 2450 mm.
W: 200 mm.
Thickness: 90 mm.

Tyres: 12.00-20.

German Machine!

ID NR: 67.

The General Terms and Conditions of Heinhuis are applicable to all adverts, offers and quotations by Heinhuis, all agreements entered into by Heinhuis and the negotiations preceding them. By any form of response you accept the applicability of the General Terms and Conditions of Heinhuis and you declare that you have taken note of these General Terms and Conditions. Our prices are export netto prices.