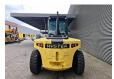

## Hyster H16XM-6

## **Beschreibung**

Hyster H16XM-6.

Year: 2014. Hours: 1159. Weight: 21.040 kg. CE Machine. 119 KW. Airconditioning. Side Shift.

Hydr. adjustable forks.

Diesel.

Max lifting capacity: 16.000 kg. Max lifting height: 5000 mm. Min own height: 3300 mm.

Triplex.
Forks:
L: 2450 mm.
W: 200 mm.
Thickness: 90 mm.

Tyres: 12.00-20.

German Machine!

ID NR: 67.

The General Terms and Conditions of Heinhuis are applicable to all adverts, offers and quotations by Heinhuis, all agreements entered into by Heinhuis and the negotiations preceding them. By any form of response you accept the applicability of the General Terms and Conditions of Heinhuis and you declare that you have taken note of these General Terms and Conditions. Our prices are export netto prices.