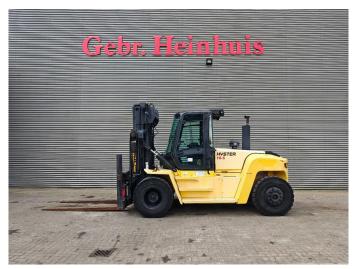

## Hyster H16XM-6

## **Beschreibung**

Hyster H16XM-6.

Year: 2014. Hours: 1159. Weight: 21.040 kg. CE Machine. 119 KW. Airconditioning. Side Shift.

Hydr. adjustable forks.

Diesel.

Max lifting capacity: 16.000 kg. Max lifting height: 5000 mm. Min own height: 3300 mm.

Triplex.
Forks:
L: 2450 mm.
W: 200 mm.
Thickness: 90 mm.

Tyres: 12.00-20.

German Machine!

ID NR: 67.

The General Terms and Conditions of Heinhuis are applicable to all adverts, offers and quotations by Heinhuis, all agreements entered into by Heinhuis and the negotiations preceding them. By any form of response you accept the applicability of the General Terms and Conditions of Heinhuis and you declare that you have taken note of these General Terms and Conditions. Our prices are export netto prices.