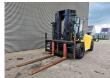

## Hyster H16XM-6

## **Beschreibung**

Hyster H16XM-6.

Year: 2014. Hours: 1159. Weight: 21.040 kg. CE Machine. 119 KW. Airconditioning. Side Shift.

Hydr. adjustable forks.

Diesel.

Max lifting capacity: 16.000 kg. Max lifting height: 5000 mm. Min own height: 3300 mm.

Triplex.
Forks:
L: 2450 mm.
W: 200 mm.
Thickness: 90 mm.

Tyres: 12.00-20.

German Machine!

ID NR: 67.

The General Terms and Conditions of Heinhuis are applicable to all adverts, offers and quotations by Heinhuis, all agreements entered into by Heinhuis and the negotiations preceding them. By any form of response you accept the applicability of the General Terms and Conditions of Heinhuis and you declare that you have taken note of these General Terms and Conditions. Our prices are export netto prices.