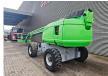

## **JLG** 660 SJ

## **Beschreibung**

JLG 660 SJ.

Year: 2007. Hours: 6322. Weight: 13.147 kg. CE Machine.

Max capacity: 230 kg / 2 persons + 70 kg.

Max wind speed: 12,5 m/s. Max lateral force: 400 N. Max permitted tilt: 3 degree.

Deutz 2011 engine. Rotated basket.

Max working height: 22 meter. Max outreach: 18 meter. Tyres: 15-19.5 70%.

German machine!

ID NR: 319.

The General Terms and Conditions of Heinhuis are applicable to all adverts, offers and quotations by Heinhuis, all agreements entered into by Heinhuis and the negotiations preceding them. By any form of response you accept the applicability of the General Terms and Conditions of Heinhuis and you declare that you have taken note of these General Terms and Conditions. Our prices are export netto prices.