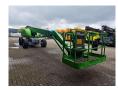

## **Beschreibung**

JLG 660 SJ.

Year: 2007. Hours: 6322. Weight: 13.147 kg. CE Machine.

Max capacity: 230 kg / 2 persons + 70 kg.

Max wind speed: 12,5 m/s. Max lateral force: 400 N. Max permitted tilt: 3 degree.

Deutz 2011 engine. Rotated basket.

Max working height: 22 meter. Max outreach: 18 meter. Tyres: 15-19.5 70%.

German machine!

ID NR: 319.

The General Terms and Conditions of Heinhuis are applicable to all adverts, offers and quotations by Heinhuis, all agreements entered into by Heinhuis and the negotiations preceding them. By any form of response you accept the applicability of the General Terms and Conditions of Heinhuis and you declare that you have taken note of these General Terms and Conditions. Our prices are export netto prices.