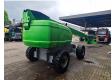

## **Beschreibung**

JLG 660 SJ.

Year: 2007. Hours: 6322. Weight: 13.147 kg. CE Machine.

Max capacity: 230 kg / 2 persons + 70 kg.

Max wind speed: 12,5 m/s. Max lateral force: 400 N. Max permitted tilt: 3 degree.

Deutz 2011 engine. Rotated basket.

Max working height: 22 meter. Max outreach: 18 meter. Tyres: 15-19.5 70%.

German machine!

ID NR: 319.

The General Terms and Conditions of Heinhuis are applicable to all adverts, offers and quotations by Heinhuis, all agreements entered into by Heinhuis and the negotiations preceding them. By any form of response you accept the applicability of the General Terms and Conditions of Heinhuis and you declare that you have taken note of these General Terms and Conditions. Our prices are export netto prices.