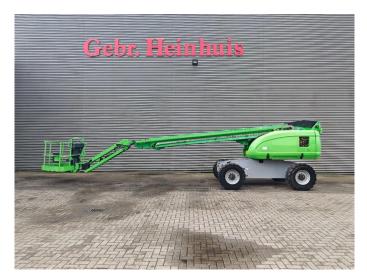

## **JLG** 660 SJ

## **Beschreibung**

JLG 660 SJ.

Year: 2007. Hours: 6322. Weight: 13.147 kg. CE Machine.

Max capacity: 230 kg / 2 persons + 70 kg.

Max wind speed: 12,5 m/s. Max lateral force: 400 N. Max permitted tilt: 3 degree.

Deutz 2011 engine. Rotated basket.

Max working height: 22 meter. Max outreach: 18 meter. Tyres: 15-19.5 70%.

German machine!

ID NR: 319.

The General Terms and Conditions of Heinhuis are applicable to all adverts, offers and quotations by Heinhuis, all agreements entered into by Heinhuis and the negotiations preceding them. By any form of response you accept the applicability of the General Terms and Conditions of Heinhuis and you declare that you have taken note of these General Terms and Conditions. Our prices are export netto prices.