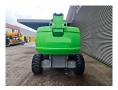

## **JLG** 660 SJ

## **Beschreibung**

JLG 660 SJ.

Year: 2007. Hours: 6322. Weight: 13.147 kg. CE Machine.

Max capacity: 230 kg / 2 persons + 70 kg.

Max wind speed: 12,5 m/s. Max lateral force: 400 N. Max permitted tilt: 3 degree.

Deutz 2011 engine. Rotated basket.

Max working height: 22 meter. Max outreach: 18 meter. Tyres: 15-19.5 70%.

German machine!

ID NR: 319.

The General Terms and Conditions of Heinhuis are applicable to all adverts, offers and quotations by Heinhuis, all agreements entered into by Heinhuis and the negotiations preceding them. By any form of response you accept the applicability of the General Terms and Conditions of Heinhuis and you declare that you have taken note of these General Terms and Conditions. Our prices are export netto prices.