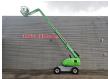

## **JLG** 660 SJ

## **Beschreibung**

JLG 660 SJ.

Year: 2007. Hours: 6322. Weight: 13.147 kg. CE Machine.

Max capacity: 230 kg / 2 persons + 70 kg.

Max wind speed: 12,5 m/s. Max lateral force: 400 N. Max permitted tilt: 3 degree.

Deutz 2011 engine. Rotated basket.

Max working height: 22 meter. Max outreach: 18 meter. Tyres: 15-19.5 70%.

German machine!

ID NR: 319.

The General Terms and Conditions of Heinhuis are applicable to all adverts, offers and quotations by Heinhuis, all agreements entered into by Heinhuis and the negotiations preceding them. By any form of response you accept the applicability of the General Terms and Conditions of Heinhuis and you declare that you have taken note of these General Terms and Conditions. Our prices are export netto prices.