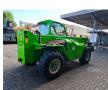

# Merlo P38.13 Plus

## Beschreibung

Merlo P38.13 Plus.

Year: 2014. Hours: 3072. Max weight: 9100 kg. Axle load: 1: 5000 kg. 2: 5000 kg. CE Machine. Max liftcapacity: 3800 kg. Max lifting height: 13 meter. 2 point outriggers. Deutz TCD 3.6 L4 engine. 74.4 KW / 100 HP. Joystick. 20 KMH. Tyres: 70%.