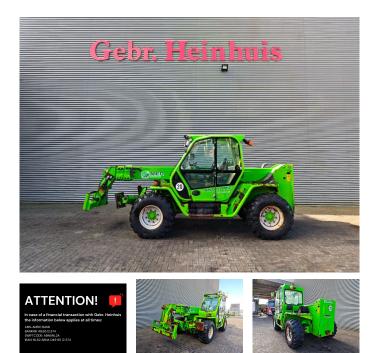

# Merlo P38.13 Plus

## Beschreibung

Merlo P38.13 Plus.

Year: 2014. Hours: 3072. Max weight: 9100 kg. Axle load: 1: 5000 kg. 2: 5000 kg. CE Machine. Max liftcapacity: 3800 kg. Max lifting height: 13 meter. 2 point outriggers. Deutz TCD 3.6 L4 engine. 74.4 KW / 100 HP. Joystick. 20 KMH. Tyres: 70%.