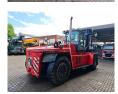

# Kalmar DCG 250-12LB

### Beschreibung

Kalmar DCG 250-12LB.

Year: 2017. Hours: 11.645. Weight: 33.700 kg. CE Machine. Max lift capacity: 25.000 kg. Max lifting height: 4000 mm. Min own height: 3800 mm. Ad Blue. Central greasing system. Airconditioning. Side shift. Hydr. adjustable forks. Duplex. Forks: L: 2500 mm. W: 250 mm. Thickness: 100 mm. Tyres: 14.00-24 80%.