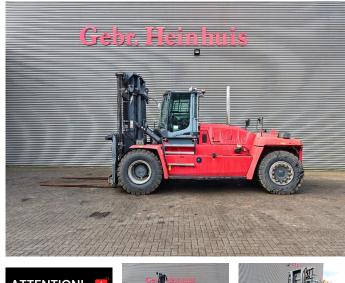

# Kalmar DCG 250-12LB

### Beschreibung

Kalmar DCG 250-12LB.

Year: 2017. Hours: 11.645. Weight: 33.700 kg. CE Machine. Max lift capacity: 25.000 kg. Max lifting height: 4000 mm. Min own height: 3800 mm. Ad Blue. Central greasing system. Airconditioning. Side shift. Hydr. adjustable forks. Duplex. Forks: L: 2500 mm. W: 250 mm. Thickness: 100 mm. Tyres: 14.00-24 80%.