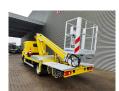

## Nissan Cabstar 35.11 Multitel 160 ALU DS!

## **Beschreibung**

Nissan Cabstar 35.11.

Year: 2011. Milage: 86.088 km. Manual gearbox 5 gears. Weight: 3355 kg. Max weight: 3500 kg.

Axle load: 1: 1750 kg. 2: 2200 kg. 3 Persons.

Electrical operated windows.

Radio CD.

Tyres: 195/70R15 80%. Multitel 160 ALU DS.

Year: 2011. Hours: 4754.

Max capacity basket: 200 kg / 2 persons + 40 kg.

Max wind speed: 12,5 m/s. Max permitted tilt: 1 degree. Max lateral force: 400 N.

Rotated basket.

Electrical function in basket.

4 point outriggers.

Max working height: 16 meter. Max outreach: 6.7 meter.

ID NR: 434.

The General Terms and Conditions of Heinhuis are applicable to all adverts, offers and quotations by Heinhuis, all agreements entered into by Heinhuis and the negotiations preceding them. By any form of response you accept the applicability of the General Terms and Conditions of Heinhuis and you declare that you have taken note of these General Terms and Conditions. Our prices are export netto prices.