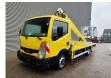

## Nissan Cabstar 35.11 Multitel 160 ALU DS!

## **Beschreibung**

Nissan Cabstar 35.11.

Year: 2011. Milage: 86.088 km. Manual gearbox 5 gears. Weight: 3355 kg. Max weight: 3500 kg.

Axle load: 1: 1750 kg. 2: 2200 kg. 3 Persons.

Electrical operated windows.

Radio CD.

Tyres: 195/70R15 80%. Multitel 160 ALU DS.

Year: 2011. Hours: 4754.

Max capacity basket: 200 kg / 2 persons + 40 kg.

Max wind speed: 12,5 m/s. Max permitted tilt: 1 degree. Max lateral force: 400 N.

Rotated basket.

Electrical function in basket.

4 point outriggers.

Max working height: 16 meter. Max outreach: 6.7 meter.

ID NR: 434.

The General Terms and Conditions of Heinhuis are applicable to all adverts, offers and quotations by Heinhuis, all agreements entered into by Heinhuis and the negotiations preceding them. By any form of response you accept the applicability of the General Terms and Conditions of Heinhuis and you declare that you have taken note of these General Terms and Conditions. Our prices are export netto prices.