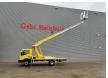

## Nissan Cabstar 35.11 Multitel 160 ALU DS!

## **Beschreibung**

Nissan Cabstar 35.11.

Year: 2011. Milage: 86.088 km. Manual gearbox 5 gears. Weight: 3355 kg. Max weight: 3500 kg.

Axle load: 1: 1750 kg. 2: 2200 kg. 3 Persons.

Electrical operated windows.

Radio CD.

Tyres: 195/70R15 80%. Multitel 160 ALU DS.

Year: 2011. Hours: 4754.

Max capacity basket: 200 kg / 2 persons + 40 kg.

Max wind speed: 12,5 m/s. Max permitted tilt: 1 degree. Max lateral force: 400 N.

Rotated basket.

Electrical function in basket.

4 point outriggers.

Max working height: 16 meter. Max outreach: 6.7 meter.

ID NR: 434.

The General Terms and Conditions of Heinhuis are applicable to all adverts, offers and quotations by Heinhuis, all agreements entered into by Heinhuis and the negotiations preceding them. By any form of response you accept the applicability of the General Terms and Conditions of Heinhuis and you declare that you have taken note of these General Terms and Conditions. Our prices are export netto prices.