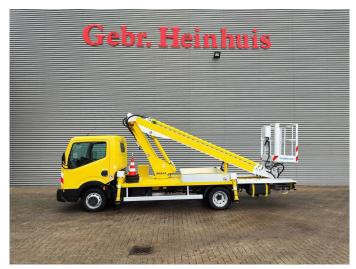

## Nissan Cabstar 35.11 Multitel 160 ALU DS!

## **Beschreibung**

Nissan Cabstar 35.11.

Year: 2011. Milage: 86.088 km. Manual gearbox 5 gears. Weight: 3355 kg. Max weight: 3500 kg.

Axle load: 1: 1750 kg. 2: 2200 kg. 3 Persons.

Electrical operated windows.

Radio CD.

Tyres: 195/70R15 80%. Multitel 160 ALU DS.

Year: 2011. Hours: 4754.

Max capacity basket: 200 kg / 2 persons + 40 kg.

Max wind speed: 12,5 m/s. Max permitted tilt: 1 degree. Max lateral force: 400 N.

Rotated basket.

Electrical function in basket.

4 point outriggers.

Max working height: 16 meter. Max outreach: 6.7 meter.

ID NR: 434.

The General Terms and Conditions of Heinhuis are applicable to all adverts, offers and quotations by Heinhuis, all agreements entered into by Heinhuis and the negotiations preceding them. By any form of response you accept the applicability of the General Terms and Conditions of Heinhuis and you declare that you have taken note of these General Terms and Conditions. Our prices are export netto prices.