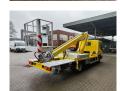

## Nissan Cabstar 35.11 Multitel 160 ALU DS!

## **Beschreibung**

Nissan Cabstar 35.11.

Year: 2011. Milage: 86.088 km. Manual gearbox 5 gears. Weight: 3355 kg. Max weight: 3500 kg.

Axle load: 1: 1750 kg. 2: 2200 kg. 3 Persons.

Electrical operated windows.

Radio CD.

Tyres: 195/70R15 80%. Multitel 160 ALU DS.

Year: 2011. Hours: 4754.

Max capacity basket: 200 kg / 2 persons + 40 kg.

Max wind speed: 12,5 m/s. Max permitted tilt: 1 degree. Max lateral force: 400 N.

Rotated basket.

Electrical function in basket.

4 point outriggers.

Max working height: 16 meter. Max outreach: 6.7 meter.

ID NR: 434.

The General Terms and Conditions of Heinhuis are applicable to all adverts, offers and quotations by Heinhuis, all agreements entered into by Heinhuis and the negotiations preceding them. By any form of response you accept the applicability of the General Terms and Conditions of Heinhuis and you declare that you have taken note of these General Terms and Conditions. Our prices are export netto prices.