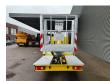

## Nissan Cabstar 35.11 Multitel 160 ALU DS!

## **Beschreibung**

Nissan Cabstar 35.11.

Year: 2011. Milage: 86.088 km. Manual gearbox 5 gears. Weight: 3355 kg. Max weight: 3500 kg.

Axle load: 1: 1750 kg. 2: 2200 kg. 3 Persons.

Electrical operated windows.

Radio CD.

Tyres: 195/70R15 80%. Multitel 160 ALU DS.

Year: 2011. Hours: 4754.

Max capacity basket: 200 kg / 2 persons + 40 kg.

Max wind speed: 12,5 m/s. Max permitted tilt: 1 degree. Max lateral force: 400 N.

Rotated basket.

Electrical function in basket.

4 point outriggers.

Max working height: 16 meter. Max outreach: 6.7 meter.

ID NR: 434.

The General Terms and Conditions of Heinhuis are applicable to all adverts, offers and quotations by Heinhuis, all agreements entered into by Heinhuis and the negotiations preceding them. By any form of response you accept the applicability of the General Terms and Conditions of Heinhuis and you declare that you have taken note of these General Terms and Conditions. Our prices are export netto prices.