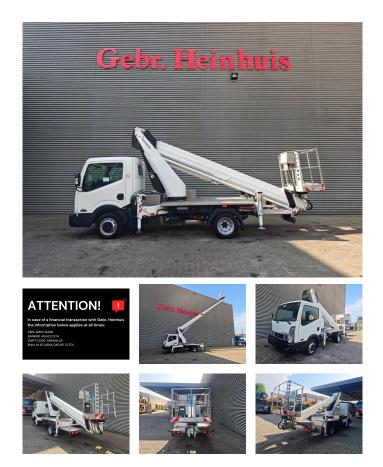

## Nissan 35.12 NT400 Ruthmann TB 270

## Beschreibung

Nissan Cabstar 35.12 NT400.

Year: 2015. Milage: 42.091 km. Manual gearbox 5 gears. Max weight: 3500 kg. Axle load: 1: 1750 kg. 2: 2200 kg. 3 persons. Intergrated radio CD. Electrical operated windows. Wheelbase: 2850 mm. Tyres: 195/70R15 80%. Ruthmann TB 270. Year: 2015. Hours: 4999. Max capacity basket: 230 kg / 2 persons + 70 kg. Max lateral force: 400 N. Max wind speed: 12,5 m/s. Max permitted tilt: 5 degree. 4 point outriggers. Rotated basket. Electrical function in basket. Max working height: 27 meter.