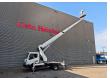

## Ruthmann TB 270 Nissan Cabstar 35.12 NT400

## **Beschreibung**

Nissan Cabstar 35.12 NT400.

Year: 2015. Milage: 42.091 km. Manual gearbox 5 gears. Max weight: 3500 kg.

Axle load: 1: 1750 kg. 2: 2200 kg. 3 persons.

Intergrated radio CD. Electrical operated windows. Wheelbase: 2850 mm.

Wheelbase: 2850 mm. Tyres: 195/70R15 80%. Ruthmann TB 270.

Year: 2015. Hours: 4999.

Max capacity basket: 230 kg / 2 persons + 70 kg.

Max lateral force: 400 N. Max wind speed: 12,5 m/s. Max permitted tilt: 5 degree.

4 point outriggers. Rotated basket.

Electrical function in basket. Max working height: 27 meter.

ID NR: 390.

The General Terms and Conditions of Heinhuis are applicable to all adverts, offers and quotations by Heinhuis, all agreements entered into by Heinhuis and the negotiations preceding them. By any form of response you accept the applicability of the General Terms and Conditions of Heinhuis and you declare that you have taken note of these General Terms and Conditions. Our prices are export netto prices.