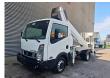

## Ruthmann TB 270 Nissan Cabstar 35.12 NT400

## **Beschreibung**

Nissan Cabstar 35.12 NT400.

Year: 2015. Milage: 42.091 km. Manual gearbox 5 gears. Max weight: 3500 kg.

Axle load: 1: 1750 kg. 2: 2200 kg. 3 persons.

Intergrated radio CD. Electrical operated windows. Wheelbase: 2850 mm.

Wheelbase: 2850 mm. Tyres: 195/70R15 80%. Ruthmann TB 270.

Year: 2015. Hours: 4999.

Max capacity basket: 230 kg / 2 persons + 70 kg.

Max lateral force: 400 N. Max wind speed: 12,5 m/s. Max permitted tilt: 5 degree.

4 point outriggers. Rotated basket.

Electrical function in basket. Max working height: 27 meter.

ID NR: 390.

The General Terms and Conditions of Heinhuis are applicable to all adverts, offers and quotations by Heinhuis, all agreements entered into by Heinhuis and the negotiations preceding them. By any form of response you accept the applicability of the General Terms and Conditions of Heinhuis and you declare that you have taken note of these General Terms and Conditions. Our prices are export netto prices.