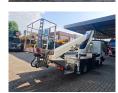

## Ruthmann TB 270 Nissan Cabstar 35.12 NT400

## **Beschreibung**

Nissan Cabstar 35.12 NT400.

Year: 2015. Milage: 42.091 km. Manual gearbox 5 gears. Max weight: 3500 kg.

Axle load: 1: 1750 kg. 2: 2200 kg. 3 persons.

Intergrated radio CD. Electrical operated windows. Wheelbase: 2850 mm.

Wheelbase: 2850 mm. Tyres: 195/70R15 80%. Ruthmann TB 270.

Year: 2015. Hours: 4999.

Max capacity basket: 230 kg / 2 persons + 70 kg.

Max lateral force: 400 N. Max wind speed: 12,5 m/s. Max permitted tilt: 5 degree.

4 point outriggers. Rotated basket.

Electrical function in basket. Max working height: 27 meter.

ID NR: 390.

The General Terms and Conditions of Heinhuis are applicable to all adverts, offers and quotations by Heinhuis, all agreements entered into by Heinhuis and the negotiations preceding them. By any form of response you accept the applicability of the General Terms and Conditions of Heinhuis and you declare that you have taken note of these General Terms and Conditions. Our prices are export netto prices.