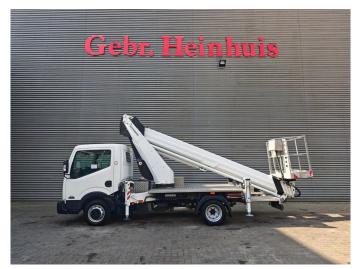

## Ruthmann TB 270 Nissan Cabstar 35.12 NT400

## **Beschreibung**

Nissan Cabstar 35.12 NT400.

Year: 2015. Milage: 42.091 km. Manual gearbox 5 gears. Max weight: 3500 kg.

Axle load: 1: 1750 kg. 2: 2200 kg. 3 persons.

Intergrated radio CD. Electrical operated windows. Wheelbase: 2850 mm.

Wheelbase: 2850 mm. Tyres: 195/70R15 80%. Ruthmann TB 270.

Year: 2015. Hours: 4999.

Max capacity basket: 230 kg / 2 persons + 70 kg.

Max lateral force: 400 N. Max wind speed: 12,5 m/s. Max permitted tilt: 5 degree.

4 point outriggers. Rotated basket.

Electrical function in basket. Max working height: 27 meter.

ID NR: 390.

The General Terms and Conditions of Heinhuis are applicable to all adverts, offers and quotations by Heinhuis, all agreements entered into by Heinhuis and the negotiations preceding them. By any form of response you accept the applicability of the General Terms and Conditions of Heinhuis and you declare that you have taken note of these General Terms and Conditions. Our prices are export netto prices.