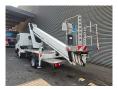

## Ruthmann TB 270 Nissan Cabstar 35.12 NT400

## **Beschreibung**

Nissan Cabstar 35.12 NT400.

Year: 2015. Milage: 42.091 km. Manual gearbox 5 gears. Max weight: 3500 kg.

Axle load: 1: 1750 kg. 2: 2200 kg. 3 persons.

Intergrated radio CD. Electrical operated windows. Wheelbase: 2850 mm.

Wheelbase: 2850 mm. Tyres: 195/70R15 80%. Ruthmann TB 270.

Year: 2015. Hours: 4999.

Max capacity basket: 230 kg / 2 persons + 70 kg.

Max lateral force: 400 N. Max wind speed: 12,5 m/s. Max permitted tilt: 5 degree.

4 point outriggers. Rotated basket.

Electrical function in basket. Max working height: 27 meter.

ID NR: 390.

The General Terms and Conditions of Heinhuis are applicable to all adverts, offers and quotations by Heinhuis, all agreements entered into by Heinhuis and the negotiations preceding them. By any form of response you accept the applicability of the General Terms and Conditions of Heinhuis and you declare that you have taken note of these General Terms and Conditions. Our prices are export netto prices.