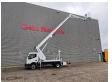

## Nissan 35.12 NT400 Multitel MJ201

Multitel MJ201. Year: 2015. Hours: 4450.

Max capacity basket: 225 kg / 2 persons + 65 kg.

Max lateral force: 400 N. Max wind speed: 12,5 m/s. Max permitted tilt: 1 degree.

4 point outriggers. Rotated basket.

Electrical function in basket. Max working height: 20.1 meter.

Max outreach:
- legs in: 6.35 meter.
- legs out: 8.8 meter.

ID NR: 477.

The General Terms and Conditions of Heinhuis are applicable to all adverts, offers and quotations by Heinhuis, all agreements entered into by Heinhuis and the negotiations preceding them. By any form of response you accept the applicability of the General Terms and Conditions of Heinhuis and you declare that you have taken note of these General Terms and Conditions. Our prices are export netto prices.