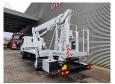

## Nissan 35.12 NT400 Multitel MJ201

## **Beschreibung**

Nissan Cabstar 35.12 NT400.

Year: 2015. Milage: 39.248 km. Manual gearbox 5 gears. Max weight: 3500 kg.

Axle load: 1: 1750 kg. 2: 2200 kg. 3 persons. Radio CD.

Electrical operated windows. Wheelbase: 3350 mm. Tyres: 195/70R15 80%.

Multitel MJ201. Year: 2015. Hours: 4450.

Max capacity basket: 225 kg / 2 persons + 65 kg.

Max lateral force: 400 N. Max wind speed: 12,5 m/s. Max permitted tilt: 1 degree.

4 point outriggers. Rotated basket.

Electrical function in basket. Max working height: 20.1 meter.

Max outreach:
- legs in: 6.35 meter.
- legs out: 8.8 meter.

ID NR: 477.

The General Terms and Conditions of Heinhuis are applicable to all adverts, offers and quotations by Heinhuis, all agreements entered into by Heinhuis and the negotiations preceding them. By any form of response you accept the applicability of the General Terms and Conditions of Heinhuis and you declare that you have taken note of these General Terms and Conditions. Our prices are export netto prices.