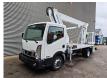

## Nissan 35.12 NT400 Multitel MJ201

## **Beschreibung**

Nissan Cabstar 35.12 NT400.

Year: 2015. Milage: 39.248 km. Manual gearbox 5 gears. Max weight: 3500 kg.

Axle load: 1: 1750 kg. 2: 2200 kg. 3 persons. Radio CD.

Electrical operated windows. Wheelbase: 3350 mm. Tyres: 195/70R15 80%.

Multitel MJ201. Year: 2015. Hours: 4450.

Max capacity basket: 225 kg / 2 persons + 65 kg.

Max lateral force: 400 N. Max wind speed: 12,5 m/s. Max permitted tilt: 1 degree.

4 point outriggers. Rotated basket.