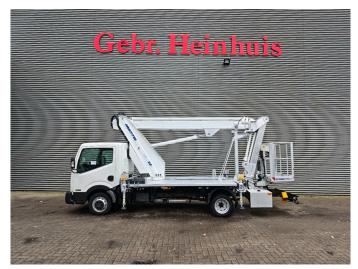

## Nissan 35.12 NT400 Multitel MJ201

## **Beschreibung**

Nissan Cabstar 35.12 NT400.

Year: 2015. Milage: 39.248 km. Manual gearbox 5 gears. Max weight: 3500 kg.

Axle load: 1: 1750 kg. 2: 2200 kg. 3 persons. Radio CD.

Electrical operated windows. Wheelbase: 3350 mm. Tyres: 195/70R15 80%.

Multitel MJ201. Year: 2015. Hours: 4450.

Max capacity basket: 225 kg / 2 persons + 65 kg.

Max lateral force: 400 N. Max wind speed: 12,5 m/s. Max permitted tilt: 1 degree.

4 point outriggers. Rotated basket.

Electrical function in basket. Max working height: 20.1 meter.

Max outreach:
- legs in: 6.35 meter.
- legs out: 8.8 meter.

ID NR: 477.

The General Terms and Conditions of Heinhuis are applicable to all adverts, offers and quotations by Heinhuis, all agreements entered into by Heinhuis and the negotiations preceding them. By any form of response you accept the applicability of the General Terms and Conditions of Heinhuis and you declare that you have taken note of these General Terms and Conditions. Our prices are export netto prices.