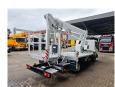

## Nissan 35.12 NT400 Multitel MJ201

## **Beschreibung**

Nissan Cabstar 35.12 NT400.

Year: 2015. Milage: 39.248 km. Manual gearbox 5 gears. Max weight: 3500 kg.

Axle load: 1: 1750 kg. 2: 2200 kg. 3 persons. Radio CD.

Electrical operated windows. Wheelbase: 3350 mm. Tyres: 195/70R15 80%.

Multitel MJ201. Year: 2015. Hours: 4450.

Max capacity basket: 225 kg / 2 persons + 65 kg.

Max lateral force: 400 N. Max wind speed: 12,5 m/s. Max permitted tilt: 1 degree.

4 point outriggers. Rotated basket.

Electrical function in basket. Max working height: 20.1 meter.

Max outreach:
- legs in: 6.35 meter.
- legs out: 8.8 meter.

ID NR: 477.

The General Terms and Conditions of Heinhuis are applicable to all adverts, offers and quotations by Heinhuis, all agreements entered into by Heinhuis and the negotiations preceding them. By any form of response you accept the applicability of the General Terms and Conditions of Heinhuis and you declare that you have taken note of these General Terms and Conditions. Our prices are export netto prices.