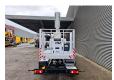

## Nissan 35.12 NT400 Multitel MJ201

## **Beschreibung**

Nissan Cabstar 35.12 NT400.

Year: 2015. Milage: 39.248 km. Manual gearbox 5 gears. Max weight: 3500 kg.

Axle load: 1: 1750 kg. 2: 2200 kg. 3 persons. Radio CD.

Electrical operated windows. Wheelbase: 3350 mm. Tyres: 195/70R15 80%.

Multitel MJ201. Year: 2015. Hours: 4450.

Max capacity basket: 225 kg / 2 persons + 65 kg.

Max lateral force: 400 N. Max wind speed: 12,5 m/s. Max permitted tilt: 1 degree.

4 point outriggers. Rotated basket.

Electrical function in basket. Max working height: 20.1 meter.

Max outreach:
- legs in: 6.35 meter.
- legs out: 8.8 meter.

ID NR: 477.

The General Terms and Conditions of Heinhuis are applicable to all adverts, offers and quotations by Heinhuis, all agreements entered into by Heinhuis and the negotiations preceding them. By any form of response you accept the applicability of the General Terms and Conditions of Heinhuis and you declare that you have taken note of these General Terms and Conditions. Our prices are export netto prices.