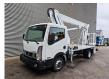

## Multitel MJ201 Nissan Cabstar 35.12 NT400

## Beschreibung

Nissan Cabstar 35.12 NT400.

Year: 2015. Milage: 39.248 km. Manual gearbox 5 gears. Max weight: 3500 kg.

Axle load: 1: 1750 kg. 2: 2200 kg. 3 persons. Radio CD.

Electrical operated windows. Wheelbase: 3350 mm. Tyres: 195/70R15 80%.

Multitel MJ201. Year: 2015. Hours: 4450.

Max capacity basket: 225 kg / 2 persons + 65 kg.

Max lateral force: 400 N. Max wind speed: 12,5 m/s. Max permitted tilt: 1 degree.

4 point outriggers. Rotated basket.

Electrical function in basket. Max working height: 20.1 meter.

Max outreach:
- legs in: 6.35 meter.
- legs out: 8.8 meter.

ID NR: 477.

The General Terms and Conditions of Heinhuis are applicable to all adverts, offers and quotations by Heinhuis, all agreements entered into by Heinhuis and the negotiations preceding them. By any form of response you accept the applicability of the General Terms and Conditions of Heinhuis and you declare that you have taken note of these General Terms and Conditions. Our prices are export netto prices.