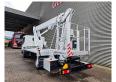

## Multitel MJ201 Nissan Cabstar 35.12 NT400

## Beschreibung

Nissan Cabstar 35.12 NT400.

Year: 2015. Milage: 39.248 km. Manual gearbox 5 gears. Max weight: 3500 kg.

Axle load: 1: 1750 kg. 2: 2200 kg. 3 persons. Radio CD.

Electrical operated windows. Wheelbase: 3350 mm. Tyres: 195/70R15 80%.

Multitel MJ201. Year: 2015. Hours: 4450.

Max capacity basket: 225 kg / 2 persons + 65 kg.

Max lateral force: 400 N. Max wind speed: 12,5 m/s. Max permitted tilt: 1 degree.

4 point outriggers. Rotated basket.

Electrical function in basket. Max working height: 20.1 meter.

Max outreach:
- legs in: 6.35 meter.
- legs out: 8.8 meter.

ID NR: 477.

The General Terms and Conditions of Heinhuis are applicable to all adverts, offers and quotations by Heinhuis, all agreements entered into by Heinhuis and the negotiations preceding them. By any form of response you accept the applicability of the General Terms and Conditions of Heinhuis and you declare that you have taken note of these General Terms and Conditions. Our prices are export netto prices.