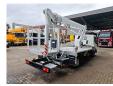

## Multitel MJ201 Nissan Cabstar 35.12 NT400

## Beschreibung

Nissan Cabstar 35.12 NT400.

Year: 2015. Milage: 39.248 km. Manual gearbox 5 gears. Max weight: 3500 kg.

Axle load: 1: 1750 kg. 2: 2200 kg. 3 persons. Radio CD.

Electrical operated windows. Wheelbase: 3350 mm. Tyres: 195/70R15 80%.

Multitel MJ201. Year: 2015. Hours: 4450.

Max capacity basket: 225 kg / 2 persons + 65 kg.

Max lateral force: 400 N. Max wind speed: 12,5 m/s. Max permitted tilt: 1 degree.

4 point outriggers. Rotated basket.

Electrical function in basket. Max working height: 20.1 meter.

Max outreach:
- legs in: 6.35 meter.
- legs out: 8.8 meter.

ID NR: 477.

The General Terms and Conditions of Heinhuis are applicable to all adverts, offers and quotations by Heinhuis, all agreements entered into by Heinhuis and the negotiations preceding them. By any form of response you accept the applicability of the General Terms and Conditions of Heinhuis and you declare that you have taken note of these General Terms and Conditions. Our prices are export netto prices.