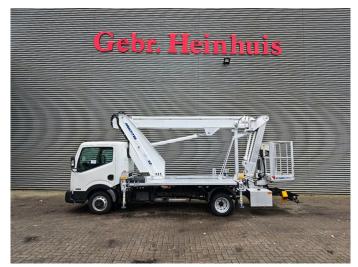

## Multitel MJ201 Nissan Cabstar 35.12 NT400

## Beschreibung

Nissan Cabstar 35.12 NT400.

Year: 2015. Milage: 39.248 km. Manual gearbox 5 gears. Max weight: 3500 kg.

Axle load: 1: 1750 kg. 2: 2200 kg. 3 persons. Radio CD.

Electrical operated windows. Wheelbase: 3350 mm. Tyres: 195/70R15 80%.

Multitel MJ201. Year: 2015. Hours: 4450.

Max capacity basket: 225 kg / 2 persons + 65 kg.

Max lateral force: 400 N. Max wind speed: 12,5 m/s. Max permitted tilt: 1 degree.

4 point outriggers. Rotated basket.

Electrical function in basket. Max working height: 20.1 meter.

Max outreach:
- legs in: 6.35 meter.
- legs out: 8.8 meter.

ID NR: 477.

The General Terms and Conditions of Heinhuis are applicable to all adverts, offers and quotations by Heinhuis, all agreements entered into by Heinhuis and the negotiations preceding them. By any form of response you accept the applicability of the General Terms and Conditions of Heinhuis and you declare that you have taken note of these General Terms and Conditions. Our prices are export netto prices.