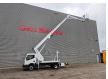

## Multitel MJ201 Nissan Cabstar 35.12 NT400

## Beschreibung

Nissan Cabstar 35.12 NT400.

Year: 2015. Milage: 39.248 km. Manual gearbox 5 gears. Max weight: 3500 kg.

Axle load: 1: 1750 kg. 2: 2200 kg. 3 persons. Radio CD.

Electrical operated windows. Wheelbase: 3350 mm. Tyres: 195/70R15 80%.

Multitel MJ201. Year: 2015. Hours: 4450.

Max capacity basket: 225 kg / 2 persons + 65 kg.

Max lateral force: 400 N. Max wind speed: 12,5 m/s. Max permitted tilt: 1 degree.

4 point outriggers. Rotated basket.

Electrical function in basket. Max working height: 20.1 meter.

Max outreach:
- legs in: 6.35 meter.
- legs out: 8.8 meter.

ID NR: 477.

The General Terms and Conditions of Heinhuis are applicable to all adverts, offers and quotations by Heinhuis, all agreements entered into by Heinhuis and the negotiations preceding them. By any form of response you accept the applicability of the General Terms and Conditions of Heinhuis and you declare that you have taken note of these General Terms and Conditions. Our prices are export netto prices.