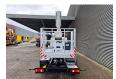

## Multitel MJ201 Nissan Cabstar 35.12 NT400

## Beschreibung

Nissan Cabstar 35.12 NT400.

Year: 2015. Milage: 39.248 km. Manual gearbox 5 gears. Max weight: 3500 kg.

Axle load: 1: 1750 kg. 2: 2200 kg. 3 persons. Radio CD.

Electrical operated windows. Wheelbase: 3350 mm. Tyres: 195/70R15 80%.

Multitel MJ201. Year: 2015. Hours: 4450.

Max capacity basket: 225 kg / 2 persons + 65 kg.

Max lateral force: 400 N. Max wind speed: 12,5 m/s. Max permitted tilt: 1 degree.

4 point outriggers. Rotated basket.

Electrical function in basket. Max working height: 20.1 meter.

Max outreach:
- legs in: 6.35 meter.
- legs out: 8.8 meter.

ID NR: 477.

The General Terms and Conditions of Heinhuis are applicable to all adverts, offers and quotations by Heinhuis, all agreements entered into by Heinhuis and the negotiations preceding them. By any form of response you accept the applicability of the General Terms and Conditions of Heinhuis and you declare that you have taken note of these General Terms and Conditions. Our prices are export netto prices.