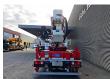

## Mercedes-Benz 4x2 Ikarus TJ290

## **Beschreibung**

Mercedes Benz Atego 1828L 4x2.

Year: 2000. Milage: 12.997 km. Manual gearbox 6 gears. Weight: 17.840 kg. Max weight: 18.000 kg.

Axle load: 1: 7100 kg. 2: 11.500 kg. 3 Persons. Camera. Engine brake.

On the back airsuspension. Wheelbase: 4500 mm. Tyres: 315/60R22,5 90%.

Ikarus TJ 290. Year: 2000. Hours: 61.

Max capacity basket: 400 kg / 4 persons.

Max lateral force: 400 N. Max wind speed: 12,5 m/s.

Max pumpenleistung: 100+15 l/min.

Rotated basket.

Basket + seat operating. 4 point outriggers.

Max working height: 29 meter. Max outreach: 21 meter.

Like New!

Feuerwehr!

ID NR: 193.

The General Terms and Conditions of Heinhuis are applicable to all adverts, offers and quotations by Heinhuis, all agreements entered into by Heinhuis and the negotiations preceding them. By any form of response you accept the applicability of the General Terms and Conditions of Heinhuis and you declare that you have taken note of these General Terms and Conditions. Our prices are export netto prices.