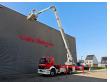

## Mercedes-Benz 4x2 Ikarus TJ290

On the back airsuspension. Wheelbase: 4500 mm. Tyres: 315/60R22,5 90%.

Ikarus TJ 290. Year: 2000. Hours: 61.

Max capacity basket: 400 kg / 4 persons.

Max lateral force: 400 N. Max wind speed: 12,5 m/s.

Max pumpenleistung: 100+15 l/min.

Rotated basket.

Basket + seat operating. 4 point outriggers.

Max working height: 29 meter. Max outreach: 21 meter.

Like New!

Feuerwehr!

ID NR: 193.

The General Terms and Conditions of Heinhuis are applicable to all adverts, offers and quotations by Heinhuis, all agreements entered into by Heinhuis and the negotiations preceding them. By any form of response you accept the applicability of the General Terms and Conditions of Heinhuis and you declare that you have taken note of these General Terms and Conditions. Our prices are export netto prices.