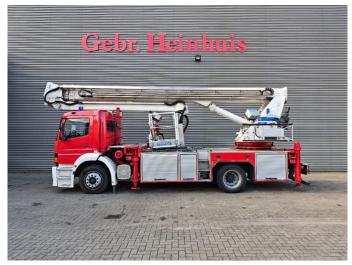

## Mercedes-Benz 4x2 Ikarus TJ290

## **Beschreibung**

Mercedes Benz Atego 1828L 4x2.

Year: 2000. Milage: 12.997 km. Manual gearbox 6 gears. Weight: 17.840 kg. Max weight: 18.000 kg.

Axle load: 1: 7100 kg. 2: 11.500 kg. 3 Persons. Camera. Engine brake.

On the back airsuspension. Wheelbase: 4500 mm. Tyres: 315/60R22,5 90%.

Ikarus TJ 290. Year: 2000. Hours: 61.

Max capacity basket: 400 kg / 4 persons.

Max lateral force: 400 N. Max wind speed: 12,5 m/s.

Max pumpenleistung: 100+15 l/min.

Rotated basket.

Basket + seat operating. 4 point outriggers.

Max working height: 29 meter. Max outreach: 21 meter.

Like New!

Feuerwehr!

ID NR: 193.

The General Terms and Conditions of Heinhuis are applicable to all adverts, offers and quotations by Heinhuis, all agreements entered into by Heinhuis and the negotiations preceding them. By any form of response you accept the applicability of the General Terms and Conditions of Heinhuis and you declare that you have taken note of these General Terms and Conditions. Our prices are export netto prices.