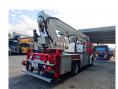

## Mercedes-Benz 4x2 Ikarus TJ290

## **Beschreibung**

Mercedes Benz Atego 1828L 4x2.

Year: 2000. Milage: 12.997 km. Manual gearbox 6 gears. Weight: 17.840 kg. Max weight: 18.000 kg.

Axle load: 1: 7100 kg. 2: 11.500 kg. 3 Persons. Camera. Engine brake.

On the back airsuspension. Wheelbase: 4500 mm. Tyres: 315/60R22,5 90%.

Ikarus TJ 290. Year: 2000. Hours: 61.

Max capacity basket: 400 kg / 4 persons.

Max lateral force: 400 N. Max wind speed: 12,5 m/s.

Max pumpenleistung: 100+15 l/min.

Rotated basket.

Basket + seat operating. 4 point outriggers.

Max working height: 29 meter. Max outreach: 21 meter.

Like New!

Feuerwehr!

ID NR: 193.

The General Terms and Conditions of Heinhuis are applicable to all adverts, offers and quotations by Heinhuis, all agreements entered into by Heinhuis and the negotiations preceding them. By any form of response you accept the applicability of the General Terms and Conditions of Heinhuis and you declare that you have taken note of these General Terms and Conditions. Our prices are export netto prices.