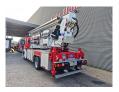

## Mercedes-Benz 4x2 Ikarus TJ290

## **Beschreibung**

Mercedes Benz Atego 1828L 4x2.

Year: 2000. Milage: 12.997 km. Manual gearbox 6 gears. Weight: 17.840 kg. Max weight: 18.000 kg.

Axle load: 1: 7100 kg. 2: 11.500 kg. 3 Persons. Camera. Engine brake.

On the back airsuspension. Wheelbase: 4500 mm. Tyres: 315/60R22,5 90%.

Ikarus TJ 290. Year: 2000. Hours: 61.

Max capacity basket: 400 kg / 4 persons.

Max lateral force: 400 N. Max wind speed: 12,5 m/s.

Max pumpenleistung: 100+15 l/min.

Rotated basket.

Basket + seat operating. 4 point outriggers.

Max working height: 29 meter. Max outreach: 21 meter.

Like New!

Feuerwehr!

ID NR: 193.

The General Terms and Conditions of Heinhuis are applicable to all adverts, offers and quotations by Heinhuis, all agreements entered into by Heinhuis and the negotiations preceding them. By any form of response you accept the applicability of the General Terms and Conditions of Heinhuis and you declare that you have taken note of these General Terms and Conditions. Our prices are export netto prices.