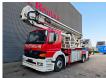

## Mercedes-Benz 4x2 Ikarus TJ290

## **Beschreibung**

Mercedes Benz Atego 1828L 4x2.

Year: 2000. Milage: 12.997 km. Manual gearbox 6 gears. Weight: 17.840 kg. Max weight: 18.000 kg.

Axle load: 1: 7100 kg. 2: 11.500 kg. 3 Persons. Camera. Engine brake.

On the back airsuspension. Wheelbase: 4500 mm. Tyres: 315/60R22,5 90%.

Ikarus TJ 290. Year: 2000. Hours: 61.

Max capacity basket: 400 kg / 4 persons.

Max lateral force: 400 N. Max wind speed: 12,5 m/s.

Max pumpenleistung: 100+15 l/min.