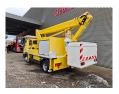

## MAN 4x2 Wumag WT 170 H

## **Beschreibung**

MAN 8.163 4x2.

Year: 1999.

Milage: 191.819 km. Manual gearbox 6 gears.

Weight: 7490 kg. max weight: 7490 kg. Axle load:

1: 3200 kg. 2: 5200 kg. 2 Persons. Steelsuspension. Wheelbase: 3600 mm. Tyres: 225/75R17,5 70%. Wumag WT 170 H.

Year: 1999. Hours: 14.016.

4 point vertical outriggers. Isolated basket 1000 Volt. Electrical function in basket. Max lateral force: 400 N. Max wind speed: 12,5 m/s. Max capacity basket: 280 kg. Max rotation: 480 degree. Max working height: 17 meter.