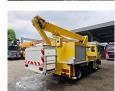

## MAN 4x2 Wumag WT 170 H

## **Beschreibung**

MAN 8.163 4x2.

Year: 1999.

Milage: 191.819 km. Manual gearbox 6 gears.

Weight: 7490 kg. max weight: 7490 kg. Axle load:

1: 3200 kg. 2: 5200 kg. 2 Persons. Steelsuspension. Wheelbase: 3600 mm. Tyres: 225/75R17,5 70%. Wumag WT 170 H.

Year: 1999. Hours: 14.016.

4 point vertical outriggers. Isolated basket 1000 Volt. Electrical function in basket. Max lateral force: 400 N. Max wind speed: 12,5 m/s. Max capacity basket: 280 kg. Max rotation: 480 degree. Max working height: 17 meter.