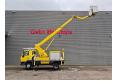

## MAN 4x2 Wumag WT 170 H

## **Beschreibung**

MAN 8.163 4x2.

Year: 1999.

Milage: 191.819 km. Manual gearbox 6 gears.

Weight: 7490 kg. max weight: 7490 kg. Axle load:

1: 3200 kg. 2: 5200 kg. 2 Persons. Steelsuspension. Wheelbase: 3600 mm. Tyres: 225/75R17,5 70%. Wumag WT 170 H.

Year: 1999. Hours: 14.016.

4 point vertical outriggers. Isolated basket 1000 Volt. Electrical function in basket. Max lateral force: 400 N. Max wind speed: 12,5 m/s. Max capacity basket: 280 kg. Max rotation: 480 degree. Max working height: 17 meter.