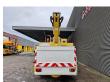

## MAN 4x2 Wumag WT 170 H

## **Beschreibung**

MAN 8.163 4x2.

Year: 1999.

Milage: 191.819 km. Manual gearbox 6 gears.

Weight: 7490 kg. max weight: 7490 kg. Axle load:

1: 3200 kg. 2: 5200 kg. 2 Persons. Steelsuspension. Wheelbase: 3600 mm. Tyres: 225/75R17,5 70%. Wumag WT 170 H.

Year: 1999. Hours: 14.016.

4 point vertical outriggers. Isolated basket 1000 Volt. Electrical function in basket. Max lateral force: 400 N. Max wind speed: 12,5 m/s. Max capacity basket: 280 kg. Max rotation: 480 degree. Max working height: 17 meter.