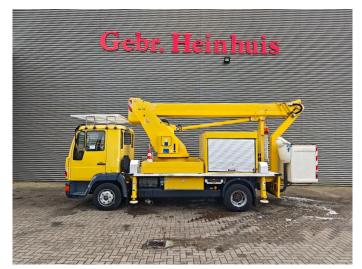

## MAN 4x2 Wumag WT 170 H

## **Beschreibung**

MAN 8.163 4x2.

Year: 1999.

Milage: 191.819 km. Manual gearbox 6 gears.

Weight: 7490 kg. max weight: 7490 kg. Axle load:

1: 3200 kg. 2: 5200 kg. 2 Persons. Steelsuspension. Wheelbase: 3600 mm. Tyres: 225/75R17,5 70%. Wumag WT 170 H.

Year: 1999. Hours: 14.016.

4 point vertical outriggers. Isolated basket 1000 Volt. Electrical function in basket. Max lateral force: 400 N. Max wind speed: 12,5 m/s. Max capacity basket: 280 kg. Max rotation: 480 degree. Max working height: 17 meter.