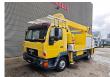

## MAN 4x2 Wumag WT 170 H

## **Beschreibung**

MAN 8.163 4x2.

Year: 1999.

Milage: 191.819 km. Manual gearbox 6 gears.

Weight: 7490 kg. max weight: 7490 kg. Axle load:

1: 3200 kg. 2: 5200 kg. 2 Persons. Steelsuspension. Wheelbase: 3600 mm. Tyres: 225/75R17,5 70%. Wumag WT 170 H.

Year: 1999. Hours: 14.016.

4 point vertical outriggers. Isolated basket 1000 Volt. Electrical function in basket. Max lateral force: 400 N. Max wind speed: 12,5 m/s. Max capacity basket: 280 kg. Max rotation: 480 degree. Max working height: 17 meter.