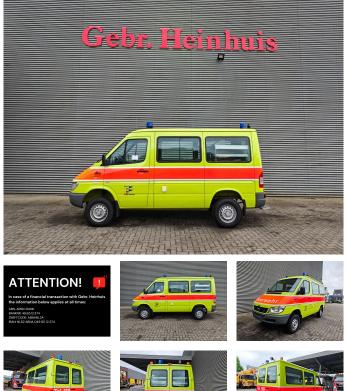

## Mercedes-Benz 4x4 Petrol Feuerwehr 9900 KM!

## **Beschreibung**

Mercedes benz Sprinter 314 4x4.

Year: 2003. Milage: 9903 km. Manual gearbox 5 gears. Max weight: 3500 kg. Axle load: 1: 1750 kg. 2: 2240 kg. 2 Persons front + 3 persons rear. Diff lock. Electrical operated windows and mirrors. Euro 3. Wheelbase: 3000 mm. Petrol - Benzin. Sliding door right side. Tyres: 225/70R15 90%.

Like New!

Feuerwehr!

ID NR: 46.

The General Terms and Conditions of Heinhuis are applicable to all adverts, offers and quotations by Heinhuis, all agreements entered into by Heinhuis and the negotiations preceding them. By any form of response you accept the applicability of the General Terms and Conditions of Heinhuis and you declare that you have taken note of these General Terms and Conditions. Our prices are export netto prices.