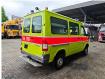

## Mercedes-Benz 4x4 Petrol Feuerwehr 9900 KM!

## **Beschreibung**

Mercedes benz Sprinter 314 4x4.

Year: 2003. Milage: 9903 km. Manual gearbox 5 gears. Max weight: 3500 kg. Axle load: 1: 1750 kg. 2: 2240 kg. 2 Persons front + 3 persons rear. Diff lock. Electrical operated windows and mirrors. Euro 3. Wheelbase: 3000 mm. Petrol - Benzin. Sliding door right side. Tyres: 225/70R15 90%.

Like New!

Feuerwehr!

ID NR: 46.

The General Terms and Conditions of Heinhuis are applicable to all adverts, offers and quotations by Heinhuis, all agreements entered into by Heinhuis and the negotiations preceding them. By any form of response you accept the applicability of the General Terms and Conditions of Heinhuis and you declare that you have taken note of these General Terms and Conditions. Our prices are export netto prices.