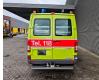

## Mercedes-Benz 4x4 Petrol Feuerwehr 9900 KM!

## **Beschreibung**

Mercedes benz Sprinter 314 4x4.

Year: 2003. Milage: 9903 km. Manual gearbox 5 gears. Max weight: 3500 kg. Axle load: 1: 1750 kg. 2: 2240 kg. 2 Persons front + 3 persons rear. Diff lock. Electrical operated windows and mirrors. Euro 3. Wheelbase: 3000 mm. Petrol - Benzin. Sliding door right side. Tyres: 225/70R15 90%.

Like New!

Feuerwehr!

ID NR: 46.

The General Terms and Conditions of Heinhuis are applicable to all adverts, offers and quotations by Heinhuis, all agreements entered into by Heinhuis and the negotiations preceding them. By any form of response you accept the applicability of the General Terms and Conditions of Heinhuis and you declare that you have taken note of these General Terms and Conditions. Our prices are export netto prices.