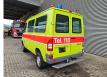

## Mercedes-Benz 4x4 Petrol Feuerwehr 9900 KM!

## **Beschreibung**

Mercedes benz Sprinter 314 4x4.

Year: 2003. Milage: 9903 km. Manual gearbox 5 gears. Max weight: 3500 kg. Axle load: 1: 1750 kg. 2: 2240 kg. 2 Persons front + 3 persons rear. Diff lock. Electrical operated windows and mirrors. Euro 3. Wheelbase: 3000 mm. Petrol - Benzin. Sliding door right side. Tyres: 225/70R15 90%.

Like New!

Feuerwehr!

ID NR: 46.

The General Terms and Conditions of Heinhuis are applicable to all adverts, offers and quotations by Heinhuis, all agreements entered into by Heinhuis and the negotiations preceding them. By any form of response you accept the applicability of the General Terms and Conditions of Heinhuis and you declare that you have taken note of these General Terms and Conditions. Our prices are export netto prices.