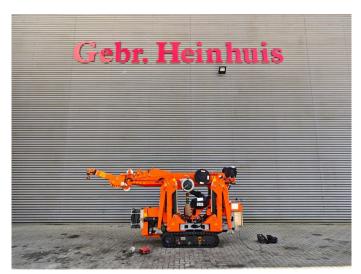

## Jekko SPD 360 CDH

## **Beschreibung**

Jekko SPD 360 CDH.

Year: 2014. Weight: 2300 kg. CE machine. 14.9 KW.

4 point outriggers.

Radio remote Control + remote control on cable.

Diesel.
Jip 800G:
- weight: 50 kg.
- capacity: 800 kg.
UC: 60%.