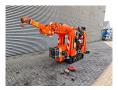

## Jekko SPD 360 CDH

## **Beschreibung**

Jekko SPD 360 CDH.

Year: 2014. Weight: 2300 kg. CE machine. 14.9 KW.

4 point outriggers.

Radio remote Control + remote control on cable.

Diesel.
Jip 800G:
- weight: 50 kg.
- capacity: 800 kg.
UC: 60%.