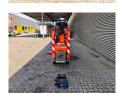

## Jekko SPD 360 CDH

## **Beschreibung**

Jekko SPD 360 CDH.

Year: 2014. Weight: 2300 kg. CE machine. 14.9 KW.

4 point outriggers.

Radio remote Control + remote control on cable.

Diesel.
Jip 800G:
- weight: 50 kg.
- capacity: 800 kg.
UC: 60%.