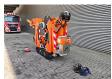

## Jekko SPD 360 CDH

## **Beschreibung**

Jekko SPD 360 CDH.

Year: 2014. Weight: 2300 kg. CE machine. 14.9 KW.

4 point outriggers.

Radio remote Control + remote control on cable.

Diesel.
Jip 800G:
- weight: 50 kg.
- capacity: 800 kg.
UC: 60%.