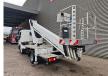

## Ruthmann TB 270 Nissan Cabstar 35.12 NT400

## Beschreibung

Nissan Cabstar 35.12 NT400.

Year: 2015. Milage: 40.163 km. Manual gearbox 5 gears. Max weight: 3500 kg. Axle load: 1: 1750 kg. 2: 2200 kg. 3 Persons. Euro 5. Electrical operated windows. Intergrated Radio CD. Wheelbase: 2850 mm. Tyres: 195/70R15 80%. Ruthmann TB 270. Year: 2015. Hours: 4983. Max capacity basket: 230 kg / 2 persons + 70 kg. Max lateral force: 400 N. Max wind speed: 12,5 m/s. Max permitted tilt: 5 degree. 4 point outriggers. Rotated basket. Electrical function in basket. Max working height: 27 meter.