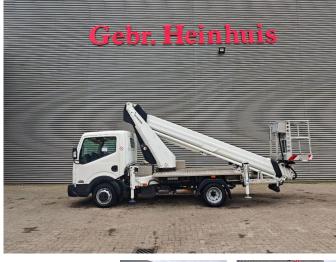

## Ruthmann TB 270 Nissan Cabstar 35.12 NT400

## Beschreibung

Nissan Cabstar 35.12 NT400.

Year: 2015. Milage: 40.163 km. Manual gearbox 5 gears. Max weight: 3500 kg. Axle load: 1: 1750 kg. 2: 2200 kg. 3 Persons. Euro 5. Electrical operated windows. Intergrated Radio CD. Wheelbase: 2850 mm. Tyres: 195/70R15 80%. Ruthmann TB 270. Year: 2015. Hours: 4983. Max capacity basket: 230 kg / 2 persons + 70 kg. Max lateral force: 400 N. Max wind speed: 12,5 m/s. Max permitted tilt: 5 degree. 4 point outriggers. Rotated basket. Electrical function in basket. Max working height: 27 meter.