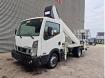

## Ruthmann TB 270 Nissan Cabstar 35.12 NT400

## Beschreibung

Nissan Cabstar 35.12 NT400.

Year: 2015. Milage: 40.163 km. Manual gearbox 5 gears. Max weight: 3500 kg. Axle load: 1: 1750 kg. 2: 2200 kg. 3 Persons. Euro 5. Electrical operated windows. Intergrated Radio CD. Wheelbase: 2850 mm. Tyres: 195/70R15 80%. Ruthmann TB 270. Year: 2015. Hours: 4983. Max capacity basket: 230 kg / 2 persons + 70 kg. Max lateral force: 400 N. Max wind speed: 12,5 m/s. Max permitted tilt: 5 degree. 4 point outriggers. Rotated basket. Electrical function in basket. Max working height: 27 meter.