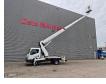

## Ruthmann TB 270 Nissan Cabstar 35.12 NT400

## Beschreibung

Nissan Cabstar 35.12 NT400.

Year: 2015. Milage: 40.163 km. Manual gearbox 5 gears. Max weight: 3500 kg. Axle load: 1: 1750 kg. 2: 2200 kg. 3 Persons. Euro 5. Electrical operated windows. Intergrated Radio CD. Wheelbase: 2850 mm. Tyres: 195/70R15 80%. Ruthmann TB 270. Year: 2015. Hours: 4983. Max capacity basket: 230 kg / 2 persons + 70 kg. Max lateral force: 400 N. Max wind speed: 12,5 m/s. Max permitted tilt: 5 degree. 4 point outriggers. Rotated basket. Electrical function in basket. Max working height: 27 meter.