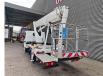

## Nissan Cabstar 35.12 NT400 Ruthmann TBR 220.1

## Beschreibung

Nissan Cabstar 35.12 NT400.

Year: 2017. Milage: 37.686 km. Manual gearbox 5 gears. Weight: 3320 kg. Max weight: 3500 kg. Axle load: 1: 1750 kg. 2: 2200 kg. 3 Persons. Euro 5. Electrical operated windows. Radio CD. Wheelbase: 2850 mm. Tyres: 195/70R15 90%. Ruthmann TBR 220.1. Year: 2017. Max capacity basket: 230 kg / 2 persons + 70 kg. Max lateral force: 400 N. Max wind speed: 12,5 m/s. Max permitted tilt: 5 degree. 4 point outriggers. Rotated basket. Electrical function in basket. Max working height: 22 meter. Max outreach: 13 meter.