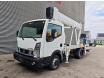

## Nissan Cabstar 35.12 NT400 Ruthmann TBR 220.1

## Beschreibung

Nissan Cabstar 35.12 NT400.

Year: 2017. Milage: 37.686 km. Manual gearbox 5 gears. Weight: 3320 kg. Max weight: 3500 kg. Axle load: 1: 1750 kg. 2: 2200 kg. 3 Persons. Euro 5. Electrical operated windows. Radio CD. Wheelbase: 2850 mm. Tyres: 195/70R15 90%. Ruthmann TBR 220.1. Year: 2017. Max capacity basket: 230 kg / 2 persons + 70 kg. Max lateral force: 400 N. Max wind speed: 12,5 m/s. Max permitted tilt: 5 degree. 4 point outriggers. Rotated basket. Electrical function in basket. Max working height: 22 meter. Max outreach: 13 meter.