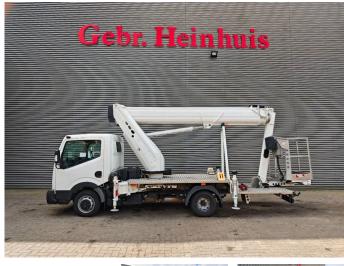

## Nissan Cabstar 35.12 NT400 Ruthmann TBR 220.1

## Beschreibung

Nissan Cabstar 35.12 NT400.

Year: 2017. Milage: 37.686 km. Manual gearbox 5 gears. Weight: 3320 kg. Max weight: 3500 kg. Axle load: 1: 1750 kg. 2: 2200 kg. 3 Persons. Euro 5. Electrical operated windows. Radio CD. Wheelbase: 2850 mm. Tyres: 195/70R15 90%. Ruthmann TBR 220.1. Year: 2017. Max capacity basket: 230 kg / 2 persons + 70 kg. Max lateral force: 400 N. Max wind speed: 12,5 m/s. Max permitted tilt: 5 degree. 4 point outriggers. Rotated basket. Electrical function in basket. Max working height: 22 meter. Max outreach: 13 meter.