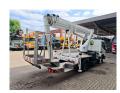

## Nissan Cabstar 35.12 NT400 Ruthmann TBR 220.1

## Beschreibung

Nissan Cabstar 35.12 NT400.

Year: 2017. Milage: 37.686 km. Manual gearbox 5 gears. Weight: 3320 kg. Max weight: 3500 kg. Axle load: 1: 1750 kg. 2: 2200 kg. 3 Persons. Euro 5. Electrical operated windows. Radio CD. Wheelbase: 2850 mm. Tyres: 195/70R15 90%. Ruthmann TBR 220.1. Year: 2017. Max capacity basket: 230 kg / 2 persons + 70 kg. Max lateral force: 400 N. Max wind speed: 12,5 m/s. Max permitted tilt: 5 degree. 4 point outriggers. Rotated basket. Electrical function in basket. Max working height: 22 meter. Max outreach: 13 meter.