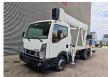

## Ruthmann TBR 220.1 Nissan Cabstar 35.12 NT400

## **Beschreibung**

Nissan Cabstar 35.12 NT400.

Year: 2017. Milage: 37.686 km. Manual gearbox 5 gears. Weight: 3320 kg. Max weight: 3500 kg.

Axle load: 1: 1750 kg. 2: 2200 kg. 3 Persons. Euro 5.

Electrical operated windows.

Radio CD.

Wheelbase: 2850 mm. Tyres: 195/70R15 90%. Ruthmann TBR 220.1.

Year: 2017.

Max capacity basket: 230 kg / 2 persons + 70 kg.

Max lateral force: 400 N. Max wind speed: 12,5 m/s. Max permitted tilt: 5 degree.