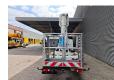

## Ruthmann TBR 220.1 Nissan Cabstar 35.12 NT400

## **Beschreibung**

Nissan Cabstar 35.12 NT400.

Year: 2017. Milage: 37.686 km. Manual gearbox 5 gears. Weight: 3320 kg. Max weight: 3500 kg.

Axle load: 1: 1750 kg. 2: 2200 kg. 3 Persons. Euro 5.

Electrical operated windows.

Radio CD.

Wheelbase: 2850 mm. Tyres: 195/70R15 90%. Ruthmann TBR 220.1.

Year: 2017.

Max capacity basket: 230 kg / 2 persons + 70 kg.

Max lateral force: 400 N. Max wind speed: 12,5 m/s. Max permitted tilt: 5 degree.

4 point outriggers. Rotated basket.

Electrical function in basket. Max working height: 22 meter. Max outreach: 13 meter.

ID NR: 385.

The General Terms and Conditions of Heinhuis are applicable to all adverts, offers and quotations by Heinhuis, all agreements entered into by Heinhuis and the negotiations preceding them. By any form of response you accept the applicability of the General Terms and Conditions of Heinhuis and you declare that you have taken note of these General Terms and Conditions. Our prices are export netto prices.