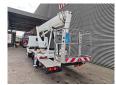

## Ruthmann TBR 220.1 Nissan Cabstar 35.12 NT400

## **Beschreibung**

Nissan Cabstar 35.12 NT400.

Year: 2017. Milage: 37.686 km. Manual gearbox 5 gears. Weight: 3320 kg. Max weight: 3500 kg.

Axle load: 1: 1750 kg. 2: 2200 kg. 3 Persons. Euro 5.

Electrical operated windows.

Radio CD.

Wheelbase: 2850 mm. Tyres: 195/70R15 90%. Ruthmann TBR 220.1.

Year: 2017.

Max capacity basket: 230 kg / 2 persons + 70 kg.

Max lateral force: 400 N. Max wind speed: 12,5 m/s. Max permitted tilt: 5 degree.

4 point outriggers. Rotated basket.

Electrical function in basket. Max working height: 22 meter. Max outreach: 13 meter.

ID NR: 385.

The General Terms and Conditions of Heinhuis are applicable to all adverts, offers and quotations by Heinhuis, all agreements entered into by Heinhuis and the negotiations preceding them. By any form of response you accept the applicability of the General Terms and Conditions of Heinhuis and you declare that you have taken note of these General Terms and Conditions. Our prices are export netto prices.