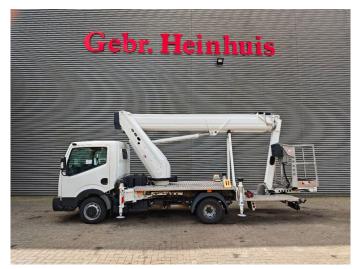

## Ruthmann TBR 220.1 Nissan Cabstar 35.12 NT400

## **Beschreibung**

Nissan Cabstar 35.12 NT400.

Year: 2017. Milage: 37.686 km. Manual gearbox 5 gears. Weight: 3320 kg. Max weight: 3500 kg.

Axle load: 1: 1750 kg. 2: 2200 kg. 3 Persons. Euro 5.

Electrical operated windows.

Radio CD.

Wheelbase: 2850 mm. Tyres: 195/70R15 90%. Ruthmann TBR 220.1.

Year: 2017.

Max capacity basket: 230 kg / 2 persons + 70 kg.

Max lateral force: 400 N. Max wind speed: 12,5 m/s. Max permitted tilt: 5 degree.

4 point outriggers. Rotated basket.

Electrical function in basket. Max working height: 22 meter. Max outreach: 13 meter.

ID NR: 385.

The General Terms and Conditions of Heinhuis are applicable to all adverts, offers and quotations by Heinhuis, all agreements entered into by Heinhuis and the negotiations preceding them. By any form of response you accept the applicability of the General Terms and Conditions of Heinhuis and you declare that you have taken note of these General Terms and Conditions. Our prices are export netto prices.