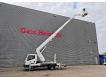

## Ruthmann TBR 220.1 Nissan Cabstar 35.12 NT400

Radio CD.

Wheelbase: 2850 mm. Tyres: 195/70R15 90%. Ruthmann TBR 220.1.

Year: 2017.

Max capacity basket: 230 kg / 2 persons + 70 kg.

Max lateral force: 400 N. Max wind speed: 12,5 m/s. Max permitted tilt: 5 degree.

4 point outriggers. Rotated basket.

Electrical function in basket. Max working height: 22 meter. Max outreach: 13 meter.

ID NR: 385.

The General Terms and Conditions of Heinhuis are applicable to all adverts, offers and quotations by Heinhuis, all agreements entered into by Heinhuis and the negotiations preceding them. By any form of response you accept the applicability of the General Terms and Conditions of Heinhuis and you declare that you have taken note of these General Terms and Conditions. Our prices are export netto prices.