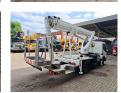

## Ruthmann TBR 220.1 Nissan Cabstar 35.12 NT400

## **Beschreibung**

Nissan Cabstar 35.12 NT400.

Year: 2017. Milage: 37.686 km. Manual gearbox 5 gears. Weight: 3320 kg. Max weight: 3500 kg.

Axle load: 1: 1750 kg. 2: 2200 kg. 3 Persons. Euro 5.

Electrical operated windows.

Radio CD.

Wheelbase: 2850 mm. Tyres: 195/70R15 90%. Ruthmann TBR 220.1.

Year: 2017.

Max capacity basket: 230 kg / 2 persons + 70 kg.

Max lateral force: 400 N. Max wind speed: 12,5 m/s. Max permitted tilt: 5 degree.

4 point outriggers. Rotated basket.

Electrical function in basket. Max working height: 22 meter. Max outreach: 13 meter.

ID NR: 385.

The General Terms and Conditions of Heinhuis are applicable to all adverts, offers and quotations by Heinhuis, all agreements entered into by Heinhuis and the negotiations preceding them. By any form of response you accept the applicability of the General Terms and Conditions of Heinhuis and you declare that you have taken note of these General Terms and Conditions. Our prices are export netto prices.