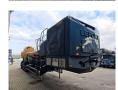

## Lefort Mobile 600 Scrapshear-Baler

## **Beschreibung**

Lefort Mobile 600.

Year: 2011. Hours:

Weight: 57.000 kg. Max weight: 60.000 kg.

CE machine. 10.5 tons axles.

Kingpin load: 20.000 kg. Scania DC( engine.

330 HP.

Radio remote Control.

Dimmensions box open: 6000x2400x850 mm. Dimmensions box closed: 6000x800x600 mm.

3th and 4th axles steering axles.

Central greasing system.

German Machine!

Full Service!

ID NR: 329.

The General Terms and Conditions of Heinhuis are applicable to all adverts, offers and quotations by Heinhuis, all agreements entered into by Heinhuis and the negotiations preceding them. By any form of response you accept the applicability of the General Terms and Conditions of Heinhuis and you declare that you have taken note of these General Terms and Conditions. Our prices are export netto prices.