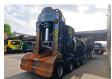

## Lefort Mobile 600 Scrapshear-Baler

## **Beschreibung**

Lefort Mobile 600.

Year: 2011. Hours:

Weight: 57.000 kg. Max weight: 60.000 kg.

CE machine. 10.5 tons axles.

Kingpin load: 20.000 kg. Scania DC( engine.

330 HP.

Radio remote Control.

Dimmensions box open: 6000x2400x850 mm. Dimmensions box closed: 6000x800x600 mm.

3th and 4th axles steering axles.

Central greasing system.

German Machine!

Full Service!

ID NR: 329.

The General Terms and Conditions of Heinhuis are applicable to all adverts, offers and quotations by Heinhuis, all agreements entered into by Heinhuis and the negotiations preceding them. By any form of response you accept the applicability of the General Terms and Conditions of Heinhuis and you declare that you have taken note of these General Terms and Conditions. Our prices are export netto prices.