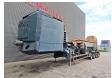

## Lefort Mobile 600 Scrapshear-Baler

## **Beschreibung**

Lefort Mobile 600.

Year: 2011. Hours:

Weight: 57.000 kg. Max weight: 60.000 kg.

CE machine. 10.5 tons axles.

Kingpin load: 20.000 kg. Scania DC( engine.

330 HP.

Radio remote Control.

Dimmensions box open: 6000x2400x850 mm. Dimmensions box closed: 6000x800x600 mm.

3th and 4th axles steering axles.

Central greasing system.

German Machine!

Full Service!

ID NR: 329.

The General Terms and Conditions of Heinhuis are applicable to all adverts, offers and quotations by Heinhuis, all agreements entered into by Heinhuis and the negotiations preceding them. By any form of response you accept the applicability of the General Terms and Conditions of Heinhuis and you declare that you have taken note of these General Terms and Conditions. Our prices are export netto prices.