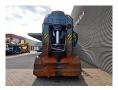

## Lefort Mobile 600 Scrapshear-Baler

## **Beschreibung**

Lefort Mobile 600.

Year: 2011. Hours:

Weight: 57.000 kg. Max weight: 60.000 kg.

CE machine. 10.5 tons axles.

Kingpin load: 20.000 kg. Scania DC( engine.

330 HP.

Radio remote Control.

Dimmensions box open: 6000x2400x850 mm. Dimmensions box closed: 6000x800x600 mm.

3th and 4th axles steering axles.

Central greasing system.

German Machine!

Full Service!

ID NR: 329.

The General Terms and Conditions of Heinhuis are applicable to all adverts, offers and quotations by Heinhuis, all agreements entered into by Heinhuis and the negotiations preceding them. By any form of response you accept the applicability of the General Terms and Conditions of Heinhuis and you declare that you have taken note of these General Terms and Conditions. Our prices are export netto prices.