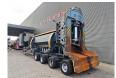

## Lefort Mobile 600 Scrapshear-Baler

## **Beschreibung**

Lefort Mobile 600.

Year: 2011. Hours:

Weight: 57.000 kg. Max weight: 60.000 kg.

CE machine. 10.5 tons axles.

Kingpin load: 20.000 kg. Scania DC( engine.

330 HP.

Radio remote Control.

Dimmensions box open: 6000x2400x850 mm. Dimmensions box closed: 6000x800x600 mm.

3th and 4th axles steering axles.

Central greasing system.

German Machine!

Full Service!

ID NR: 329.

The General Terms and Conditions of Heinhuis are applicable to all adverts, offers and quotations by Heinhuis, all agreements entered into by Heinhuis and the negotiations preceding them. By any form of response you accept the applicability of the General Terms and Conditions of Heinhuis and you declare that you have taken note of these General Terms and Conditions. Our prices are export netto prices.