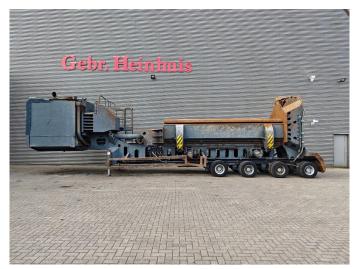

## Lefort Mobile 600 Scrapshear-Baler

## **Beschreibung**

Lefort Mobile 600.

Year: 2011. Hours:

Weight: 57.000 kg. Max weight: 60.000 kg.

CE machine. 10.5 tons axles.

Kingpin load: 20.000 kg. Scania DC( engine.

330 HP.

Radio remote Control.

Dimmensions box open: 6000x2400x850 mm. Dimmensions box closed: 6000x800x600 mm.

3th and 4th axles steering axles.

Central greasing system.

German Machine!

Full Service!

ID NR: 329.

The General Terms and Conditions of Heinhuis are applicable to all adverts, offers and quotations by Heinhuis, all agreements entered into by Heinhuis and the negotiations preceding them. By any form of response you accept the applicability of the General Terms and Conditions of Heinhuis and you declare that you have taken note of these General Terms and Conditions. Our prices are export netto prices.