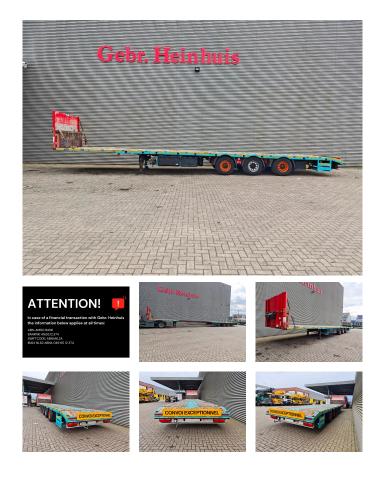

## Schwarzmüller S1 Mega Lowdeck 7 Meter Extandable!

## Beschreibung

Schwarzmuller S1.

Year: 2018. 9 tons BPW axles. Weight: 8280 kg. Load capacity: 30.720 kg. Max weight: 39.000 kg. Kingpin load: 18.000 kg. 7 Meter extandable. EBS. Twistlocks. 3th axle steeringa xle (nachlaufachse). Airsuspension. Dimmensions floor: L: 13.400 mm. W: 2250 mm. H: 1100 mm. Kingpin height: 1000 mm. Tyres: 445/45R19,5 70%.

Mega/Lowdeck!

ID NR: 673.

The General Terms and Conditions of Heinhuis are applicable to all adverts, offers and quotations by Heinhuis, all agreements entered into by Heinhuis and the negotiations preceding them. By any form of response you accept the applicability of the General Terms and Conditions of Heinhuis and you declare that you have taken note of these General Terms and Conditions. Our prices are export netto prices.