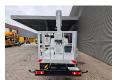

## Nissan Cabstar 35.12 NT400 Multitel MJ201

## **Beschreibung**

Nissan Cabstar 35.12 NT400.

Year: 2015.

Milage: 41.395 km. Manual gearbox 5 gears. Max weight: 3500 kg.

Axle load: 1: 1750 kg. 2: 2200 kg. 3 persons. Radio CD.

Electrical operated windows. Wheelbase: 3350 mm. Tyres: 195/70R15 80%.

Multitel MJ201. Year: 2015. Hours: 4219.

Max capacity basket: 225 kg / 2 persons + 65 kg.

Max lateral force: 400 N. Max wind speed: 12,5 m/s. Max permitted tilt: 1 degree.

4 point outriggers. Rotated basket.

Electrical function in basket. Max working height: 20.1 meter.

Max outreach:
- legs in: 6.35 meter.
- legs out: 8.8 meter.

ID NR: 478.

The General Terms and Conditions of Heinhuis are applicable to all adverts, offers and quotations by Heinhuis, all agreements entered into by Heinhuis and the negotiations preceding them. By any form of response you accept the applicability of the General Terms and Conditions of Heinhuis and you declare that you have taken note of these General Terms and Conditions. Our prices are export netto prices.