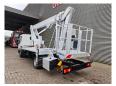

## Nissan Cabstar 35.12 NT400 Multitel MJ201

## **Beschreibung**

Nissan Cabstar 35.12 NT400.

Year: 2015.

Milage: 41.395 km. Manual gearbox 5 gears. Max weight: 3500 kg.

Axle load: 1: 1750 kg. 2: 2200 kg. 3 persons. Radio CD.

Electrical operated windows. Wheelbase: 3350 mm. Tyres: 195/70R15 80%.

Multitel MJ201. Year: 2015. Hours: 4219.

Max capacity basket: 225 kg / 2 persons + 65 kg.

Max lateral force: 400 N. Max wind speed: 12,5 m/s. Max permitted tilt: 1 degree.

4 point outriggers. Rotated basket.

Electrical function in basket. Max working height: 20.1 meter.

Max outreach:
- legs in: 6.35 meter.
- legs out: 8.8 meter.

ID NR: 478.

The General Terms and Conditions of Heinhuis are applicable to all adverts, offers and quotations by Heinhuis, all agreements entered into by Heinhuis and the negotiations preceding them. By any form of response you accept the applicability of the General Terms and Conditions of Heinhuis and you declare that you have taken note of these General Terms and Conditions. Our prices are export netto prices.