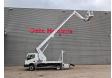

## Nissan Cabstar 35.12 NT400 Multitel MJ201

Multitel MJ201. Year: 2015. Hours: 4219.

Max capacity basket: 225 kg / 2 persons + 65 kg.

Max lateral force: 400 N. Max wind speed: 12,5 m/s. Max permitted tilt: 1 degree.

4 point outriggers. Rotated basket.

Electrical function in basket. Max working height: 20.1 meter.

Max outreach:
- legs in: 6.35 meter.
- legs out: 8.8 meter.

ID NR: 478.

The General Terms and Conditions of Heinhuis are applicable to all adverts, offers and quotations by Heinhuis, all agreements entered into by Heinhuis and the negotiations preceding them. By any form of response you accept the applicability of the General Terms and Conditions of Heinhuis and you declare that you have taken note of these General Terms and Conditions. Our prices are export netto prices.