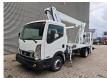

## Nissan Cabstar 35.12 NT400 Multitel MJ201

## **Beschreibung**

Nissan Cabstar 35.12 NT400.

Year: 2015.

Milage: 41.395 km. Manual gearbox 5 gears. Max weight: 3500 kg.

Axle load: 1: 1750 kg. 2: 2200 kg. 3 persons. Radio CD.

Electrical operated windows. Wheelbase: 3350 mm. Tyres: 195/70R15 80%.