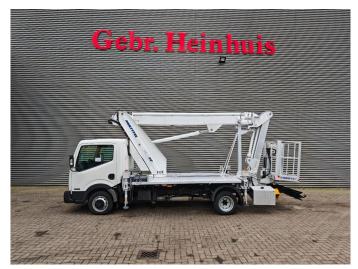

## Nissan Cabstar 35.12 NT400 Multitel MJ201

## **Beschreibung**

Nissan Cabstar 35.12 NT400.

Year: 2015.

Milage: 41.395 km. Manual gearbox 5 gears. Max weight: 3500 kg.

Axle load: 1: 1750 kg. 2: 2200 kg. 3 persons. Radio CD.

Electrical operated windows. Wheelbase: 3350 mm. Tyres: 195/70R15 80%.

Multitel MJ201. Year: 2015. Hours: 4219.

Max capacity basket: 225 kg / 2 persons + 65 kg.

Max lateral force: 400 N. Max wind speed: 12,5 m/s. Max permitted tilt: 1 degree.

4 point outriggers. Rotated basket.

Electrical function in basket. Max working height: 20.1 meter.

Max outreach:
- legs in: 6.35 meter.
- legs out: 8.8 meter.

ID NR: 478.

The General Terms and Conditions of Heinhuis are applicable to all adverts, offers and quotations by Heinhuis, all agreements entered into by Heinhuis and the negotiations preceding them. By any form of response you accept the applicability of the General Terms and Conditions of Heinhuis and you declare that you have taken note of these General Terms and Conditions. Our prices are export netto prices.