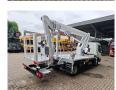

## Nissan Cabstar 35.12 NT400 Multitel MJ201

## **Beschreibung**

Nissan Cabstar 35.12 NT400.

Year: 2015.

Milage: 41.395 km. Manual gearbox 5 gears. Max weight: 3500 kg.

Axle load: 1: 1750 kg. 2: 2200 kg. 3 persons. Radio CD.

Electrical operated windows. Wheelbase: 3350 mm. Tyres: 195/70R15 80%.

Multitel MJ201. Year: 2015. Hours: 4219.

Max capacity basket: 225 kg / 2 persons + 65 kg.

Max lateral force: 400 N. Max wind speed: 12,5 m/s. Max permitted tilt: 1 degree.

4 point outriggers. Rotated basket.

Electrical function in basket. Max working height: 20.1 meter.

Max outreach:
- legs in: 6.35 meter.
- legs out: 8.8 meter.

ID NR: 478.

The General Terms and Conditions of Heinhuis are applicable to all adverts, offers and quotations by Heinhuis, all agreements entered into by Heinhuis and the negotiations preceding them. By any form of response you accept the applicability of the General Terms and Conditions of Heinhuis and you declare that you have taken note of these General Terms and Conditions. Our prices are export netto prices.