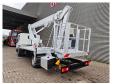

## Multitel MJ201 Nissan Cabstar 35.12 NT400

## **Beschreibung**

Nissan Cabstar 35.12 NT400.

Year: 2015.

Milage: 41.395 km. Manual gearbox 5 gears. Max weight: 3500 kg.

Axle load: 1: 1750 kg. 2: 2200 kg. 3 persons. Radio CD.

Electrical operated windows. Wheelbase: 3350 mm. Tyres: 195/70R15 80%.

Multitel MJ201. Year: 2015. Hours: 4219.

Max capacity basket: 225 kg / 2 persons + 65 kg.

Max lateral force: 400 N. Max wind speed: 12,5 m/s. Max permitted tilt: 1 degree.

4 point outriggers. Rotated basket.

Electrical function in basket. Max working height: 20.1 meter.

Max outreach:
- legs in: 6.35 meter.
- legs out: 8.8 meter.

ID NR: 478.

The General Terms and Conditions of Heinhuis are applicable to all adverts, offers and quotations by Heinhuis, all agreements entered into by Heinhuis and the negotiations preceding them. By any form of response you accept the applicability of the General Terms and Conditions of Heinhuis and you declare that you have taken note of these General Terms and Conditions. Our prices are export netto prices.