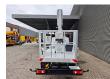

## Multitel MJ201 Nissan Cabstar 35.12 NT400

## **Beschreibung**

Nissan Cabstar 35.12 NT400.

Year: 2015.

Milage: 41.395 km. Manual gearbox 5 gears. Max weight: 3500 kg.

Axle load: 1: 1750 kg. 2: 2200 kg. 3 persons. Radio CD.

Electrical operated windows. Wheelbase: 3350 mm. Tyres: 195/70R15 80%.

Multitel MJ201. Year: 2015. Hours: 4219.

Max capacity basket: 225 kg / 2 persons + 65 kg.

Max lateral force: 400 N. Max wind speed: 12,5 m/s. Max permitted tilt: 1 degree.

4 point outriggers. Rotated basket.

Electrical function in basket. Max working height: 20.1 meter.

Max outreach:
- legs in: 6.35 meter.
- legs out: 8.8 meter.

ID NR: 478.

The General Terms and Conditions of Heinhuis are applicable to all adverts, offers and quotations by Heinhuis, all agreements entered into by Heinhuis and the negotiations preceding them. By any form of response you accept the applicability of the General Terms and Conditions of Heinhuis and you declare that you have taken note of these General Terms and Conditions. Our prices are export netto prices.