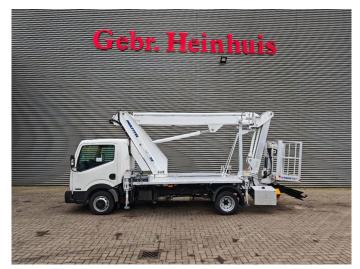

## Multitel MJ201 Nissan Cabstar 35.12 NT400

## **Beschreibung**

Nissan Cabstar 35.12 NT400.

Year: 2015.

Milage: 41.395 km. Manual gearbox 5 gears. Max weight: 3500 kg.

Axle load: 1: 1750 kg. 2: 2200 kg. 3 persons. Radio CD.

Electrical operated windows. Wheelbase: 3350 mm. Tyres: 195/70R15 80%.

Multitel MJ201. Year: 2015. Hours: 4219.

Max capacity basket: 225 kg / 2 persons + 65 kg.

Max lateral force: 400 N. Max wind speed: 12,5 m/s. Max permitted tilt: 1 degree.

4 point outriggers. Rotated basket.

Electrical function in basket. Max working height: 20.1 meter.

Max outreach:
- legs in: 6.35 meter.
- legs out: 8.8 meter.

ID NR: 478.

The General Terms and Conditions of Heinhuis are applicable to all adverts, offers and quotations by Heinhuis, all agreements entered into by Heinhuis and the negotiations preceding them. By any form of response you accept the applicability of the General Terms and Conditions of Heinhuis and you declare that you have taken note of these General Terms and Conditions. Our prices are export netto prices.