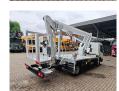

## Multitel MJ201 Nissan Cabstar 35.12 NT400

## **Beschreibung**

Nissan Cabstar 35.12 NT400.

Year: 2015.

Milage: 41.395 km. Manual gearbox 5 gears. Max weight: 3500 kg.

Axle load: 1: 1750 kg. 2: 2200 kg. 3 persons. Radio CD.

Electrical operated windows. Wheelbase: 3350 mm. Tyres: 195/70R15 80%.

Multitel MJ201. Year: 2015. Hours: 4219.

Max capacity basket: 225 kg / 2 persons + 65 kg.

Max lateral force: 400 N. Max wind speed: 12,5 m/s. Max permitted tilt: 1 degree.

4 point outriggers. Rotated basket.

Electrical function in basket. Max working height: 20.1 meter.

Max outreach:
- legs in: 6.35 meter.
- legs out: 8.8 meter.

ID NR: 478.

The General Terms and Conditions of Heinhuis are applicable to all adverts, offers and quotations by Heinhuis, all agreements entered into by Heinhuis and the negotiations preceding them. By any form of response you accept the applicability of the General Terms and Conditions of Heinhuis and you declare that you have taken note of these General Terms and Conditions. Our prices are export netto prices.