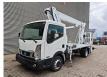

## Multitel MJ201 Nissan Cabstar 35.12 NT400

## **Beschreibung**

Nissan Cabstar 35.12 NT400.

Year: 2015.

Milage: 41.395 km. Manual gearbox 5 gears. Max weight: 3500 kg.

Axle load: 1: 1750 kg. 2: 2200 kg. 3 persons. Radio CD.

Electrical operated windows. Wheelbase: 3350 mm. Tyres: 195/70R15 80%.

Multitel MJ201. Year: 2015. Hours: 4219.

Max capacity basket: 225 kg / 2 persons + 65 kg.

Max lateral force: 400 N. Max wind speed: 12,5 m/s. Max permitted tilt: 1 degree.

4 point outriggers. Rotated basket.

Electrical function in basket. Max working height: 20.1 meter.

Max outreach:
- legs in: 6.35 meter.
- legs out: 8.8 meter.

ID NR: 478.

The General Terms and Conditions of Heinhuis are applicable to all adverts, offers and quotations by Heinhuis, all agreements entered into by Heinhuis and the negotiations preceding them. By any form of response you accept the applicability of the General Terms and Conditions of Heinhuis and you declare that you have taken note of these General Terms and Conditions. Our prices are export netto prices.