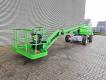

# JLG 460 SJ

### Beschreibung

JLG 460 SJ.

Year: 2005. Model year: 2006. Hours: 6054. Weight: 7757 kg. CE machine. Max capacity basket: 230 kg / 2 persons + 70 kg. Max permitted tilt: 1 degree. Max wind speed: 12,5 m/s. Max lateral force: 400 N. Deutz 2011 engine. Rotated basket. Max working height: 15.80 meter. Max outreach: 12.4 meter. Tyres: 14-17.5 80%.