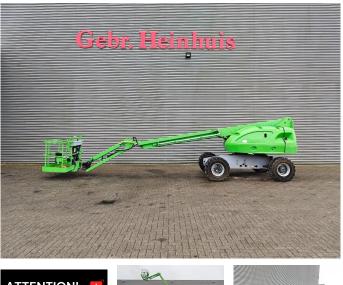

# JLG 460 SJ

### Beschreibung

JLG 460 SJ.

Year: 2005. Model year: 2006. Hours: 6054. Weight: 7757 kg. CE machine. Max capacity basket: 230 kg / 2 persons + 70 kg. Max permitted tilt: 1 degree. Max wind speed: 12,5 m/s. Max lateral force: 400 N. Deutz 2011 engine. Rotated basket. Max working height: 15.80 meter. Max outreach: 12.4 meter. Tyres: 14-17.5 80%.