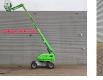

# JLG 460 SJ

### Beschreibung

JLG 460 SJ.

Year: 2005. Model year: 2006. Hours: 6054. Weight: 7757 kg. CE machine. Max capacity basket: 230 kg / 2 persons + 70 kg. Max permitted tilt: 1 degree. Max wind speed: 12,5 m/s. Max lateral force: 400 N. Deutz 2011 engine. Rotated basket. Max working height: 15.80 meter. Max outreach: 12.4 meter. Tyres: 14-17.5 80%.