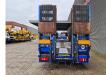

# Nooteboom OSDS-41-03

### Beschreibung

Nooteboom OSDS-41-03.

Year: 2013. 9 tons SAF axles. Max weight: 41.000 kg. Kingpin load: 14.000 kg. Hydraulic works on NATO. EBS. Allu boards on neck. Airsuspension. 3th axle steering axle (nachlauf achse). 2 way hydraulic ramps: - lenght: 2400 + 1400 mm. - hydraulic from left to right. Dimmensions: Neck: L: 3800 mm. W: 2550 mm. H: 1350 mm. Kingpin height: 1200 mm. Floor: L: 9300 mm. W: 2550 mm. H: 900 mm. Tyres: 235/75R17,5 70%.