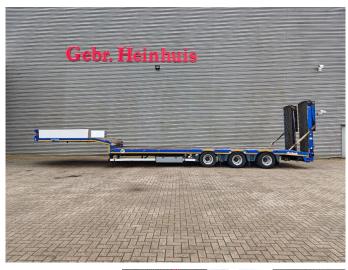

# Nooteboom OSDS-41-03

### Beschreibung

Nooteboom OSDS-41-03.

Year: 2013. 9 tons SAF axles. Max weight: 41.000 kg. Kingpin load: 14.000 kg. Hydraulic works on NATO. EBS. Allu boards on neck. Airsuspension. 3th axle steering axle (nachlauf achse). 2 way hydraulic ramps: - lenght: 2400 + 1400 mm. - hydraulic from left to right. Dimmensions: Neck: L: 3800 mm. W: 2550 mm. H: 1350 mm. Kingpin height: 1200 mm. Floor: L: 9300 mm. W: 2550 mm. H: 900 mm. Tyres: 235/75R17,5 70%.