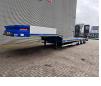

# Nooteboom OSDS-41-03

### Beschreibung

Nooteboom OSDS-41-03.

Year: 2013. 9 tons SAF axles. Max weight: 41.000 kg. Kingpin load: 14.000 kg. Hydraulic works on NATO. EBS. Allu boards on neck. Airsuspension. 3th axle steering axle (nachlauf achse). 2 way hydraulic ramps: - lenght: 2400 + 1400 mm. - hydraulic from left to right. Dimmensions: Neck: L: 3800 mm. W: 2550 mm. H: 1350 mm. Kingpin height: 1200 mm. Floor: L: 9300 mm. W: 2550 mm. H: 900 mm. Tyres: 235/75R17,5 70%.