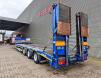

# Nooteboom OSDS-41-03

### Beschreibung

Nooteboom OSDS-41-03.

Year: 2013. 9 tons SAF axles. Max weight: 41.000 kg. Kingpin load: 14.000 kg. Hydraulic works on NATO. EBS. Allu boards on neck. Airsuspension. 3th axle steering axle (nachlauf achse). 2 way hydraulic ramps: - lenght: 2400 + 1400 mm. - hydraulic from left to right. Dimmensions: Neck: L: 3800 mm. W: 2550 mm. H: 1350 mm. Kingpin height: 1200 mm. Floor: L: 9300 mm. W: 2550 mm. H: 900 mm. Tyres: 235/75R17,5 70%.