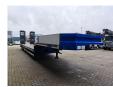

# Nooteboom OSDS-41-03

### Beschreibung

Nooteboom OSDS-41-03.

Year: 2013. 9 tons SAF axles. Max weight: 41.000 kg. Kingpin load: 14.000 kg. Hydraulic works on NATO. EBS. Allu boards on neck. Airsuspension. 3th axle steering axle (nachlauf achse). 2 way hydraulic ramps: - lenght: 2400 + 1400 mm. - hydraulic from left to right. Dimmensions: Neck: L: 3800 mm. W: 2550 mm. H: 1350 mm. Kingpin height: 1200 mm. Floor: L: 9300 mm. W: 2550 mm. H: 900 mm. Tyres: 235/75R17,5 70%.