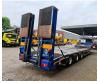

# Nooteboom OSDS-41-03

### Beschreibung

Nooteboom OSDS-41-03.

Year: 2013. 9 tons SAF axles. Max weight: 41.000 kg. Kingpin load: 14.000 kg. Hydraulic works on NATO. EBS. Allu boards on neck. Airsuspension. 3th axle steering axle (nachlauf achse). 2 way hydraulic ramps: - lenght: 2400 + 1400 mm. - hydraulic from left to right. Dimmensions: Neck: L: 3800 mm. W: 2550 mm. H: 1350 mm. Kingpin height: 1200 mm. Floor: L: 9300 mm. W: 2550 mm. H: 900 mm. Tyres: 235/75R17,5 70%.