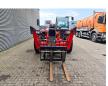

# Manitou MT1840H

## Beschreibung

Manitou MT1840H.

Year: 2012. Hours: 6287. Weight: 11.315 kg. CE Machine. 74.5 KW Perkins engine. Max lift capacity: 4000 kg. Max lifting height: 18 meter. Joystick. Airconditioning. 4x4x4. 2 point outriggers. 1 set forks. Tyres: 15.5-25 80%.