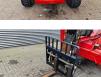

# Manitou MT1840H

## Beschreibung

Manitou MT1840H.

Year: 2012. Hours: 6287. Weight: 11.315 kg. CE Machine. 74.5 KW Perkins engine. Max lift capacity: 4000 kg. Max lifting height: 18 meter. Joystick. Airconditioning. 4x4x4. 2 point outriggers. 1 set forks. Tyres: 15.5-25 80%.