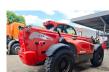

# Manitou MT1840H

## Beschreibung

Manitou MT1840H.

Year: 2012. Hours: 6287. Weight: 11.315 kg. CE Machine. 74.5 KW Perkins engine. Max lift capacity: 4000 kg. Max lifting height: 18 meter. Joystick. Airconditioning. 4x4x4. 2 point outriggers. 1 set forks. Tyres: 15.5-25 80%.