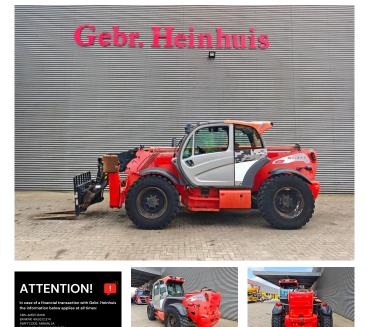

# Manitou MT1840H

## Beschreibung

Manitou MT1840H.

Year: 2012. Hours: 6287. Weight: 11.315 kg. CE Machine. 74.5 KW Perkins engine. Max lift capacity: 4000 kg. Max lifting height: 18 meter. Joystick. Airconditioning. 4x4x4. 2 point outriggers. 1 set forks. Tyres: 15.5-25 80%.