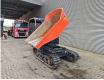

# Kubota KC 250 HR-4

### Beschreibung

Kubota KC 250 HR-4.

Year: 2018. Hours: 910. Weight: 2700 kg. CE Machine. Payload: 2500 kg. 33.8 KW. Rotated seat. UC: 80%.

ID NR: 90.

The General Terms and Conditions of Heinhuis are applicable to all adverts, offers and quotations by Heinhuis, all agreements entered into by Heinhuis and the negotiations preceding them. By any form of response you accept the applicability of the General Terms and Conditions of Heinhuis and you declare that you have taken note of these General Terms and Conditions. Our prices are export netto prices.