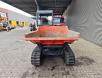

# Kubota KC 250 HR-4

### Beschreibung

Kubota KC 250 HR-4.

Year: 2018. Hours: 910. Weight: 2700 kg. CE Machine. Payload: 2500 kg. 33.8 KW. Rotated seat. UC: 80%.

ID NR: 90.

The General Terms and Conditions of Heinhuis are applicable to all adverts, offers and quotations by Heinhuis, all agreements entered into by Heinhuis and the negotiations preceding them. By any form of response you accept the applicability of the General Terms and Conditions of Heinhuis and you declare that you have taken note of these General Terms and Conditions. Our prices are export netto prices.