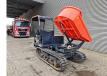

# Kubota KC 250 HR-4

### Beschreibung

Kubota KC 250 HR-4.

Year: 2018. Hours: 910. Weight: 2700 kg. CE Machine. Payload: 2500 kg. 33.8 KW. Rotated seat. UC: 80%.

ID NR: 90.

The General Terms and Conditions of Heinhuis are applicable to all adverts, offers and quotations by Heinhuis, all agreements entered into by Heinhuis and the negotiations preceding them. By any form of response you accept the applicability of the General Terms and Conditions of Heinhuis and you declare that you have taken note of these General Terms and Conditions. Our prices are export netto prices.