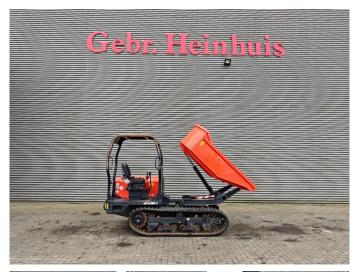

# Kubota KC 250 HR-4

### Beschreibung

Kubota KC 250 HR-4.

Year: 2018. Hours: 910. Weight: 2700 kg. CE Machine. Payload: 2500 kg. 33.8 KW. Rotated seat. UC: 80%.

ID NR: 90.

The General Terms and Conditions of Heinhuis are applicable to all adverts, offers and quotations by Heinhuis, all agreements entered into by Heinhuis and the negotiations preceding them. By any form of response you accept the applicability of the General Terms and Conditions of Heinhuis and you declare that you have taken note of these General Terms and Conditions. Our prices are export netto prices.