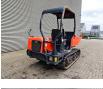

# Kubota KC 250 HR-4

### Beschreibung

Kubota KC 250 HR-4.

Year: 2018. Hours: 910. Weight: 2700 kg. CE Machine. Payload: 2500 kg. 33.8 KW. Rotated seat. UC: 80%.

ID NR: 90.

The General Terms and Conditions of Heinhuis are applicable to all adverts, offers and quotations by Heinhuis, all agreements entered into by Heinhuis and the negotiations preceding them. By any form of response you accept the applicability of the General Terms and Conditions of Heinhuis and you declare that you have taken note of these General Terms and Conditions. Our prices are export netto prices.