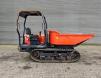

# Kubota KC 250 HR-4

### Beschreibung

Kubota KC 250 HR-4.

Year: 2018. Hours: 910. Weight: 2700 kg. CE Machine. Payload: 2500 kg. 33.8 KW. Rotated seat. UC: 80%.

ID NR: 90.

The General Terms and Conditions of Heinhuis are applicable to all adverts, offers and quotations by Heinhuis, all agreements entered into by Heinhuis and the negotiations preceding them. By any form of response you accept the applicability of the General Terms and Conditions of Heinhuis and you declare that you have taken note of these General Terms and Conditions. Our prices are export netto prices.