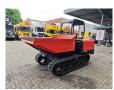

# Kubota KC 250 HR-4

### Beschreibung

Kubota KC 250 HR-4.

Year: 2018. Hours: 910. Weight: 2700 kg. CE Machine. Payload: 2500 kg. 33.8 KW. Rotated seat. UC: 80%.

ID NR: 90.

The General Terms and Conditions of Heinhuis are applicable to all adverts, offers and quotations by Heinhuis, all agreements entered into by Heinhuis and the negotiations preceding them. By any form of response you accept the applicability of the General Terms and Conditions of Heinhuis and you declare that you have taken note of these General Terms and Conditions. Our prices are export netto prices.