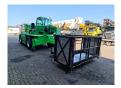

## Merlo Roto 45.21 KSC Basket

## **Beschreibung**

Merlo Roto 45.21 KSC.

Year: 2002. Hours: 17.080. Weight: 14.520 kg. CE machine.

Max lift capacity: 4500 kg. Max lifting height: 21 meter.

4 point outriggers.

4x4x4. 1 set forks. Basket PTE.ZM2.