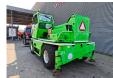

## Merlo Roto 45.21 KSC Basket

## **Beschreibung**

Merlo Roto 45.21 KSC.

Year: 2002. Hours: 17.080. Weight: 14.520 kg. CE machine.

Max lift capacity: 4500 kg. Max lifting height: 21 meter.

4 point outriggers.

4x4x4. 1 set forks. Basket PTE.ZM2.

Tyres: 445/65R22,5 50%.

ID NR: 88.

The General Terms and Conditions of Heinhuis are applicable to all adverts, offers and quotations by Heinhuis, all agreements entered into by Heinhuis and the negotiations preceding them. By any form of response you accept the applicability of the General Terms and Conditions of Heinhuis and you declare that you have taken note of these General Terms and Conditions. Our prices are export netto prices.