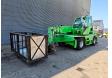

## Merlo Roto 45.21 KSC Basket

## **Beschreibung**

Merlo Roto 45.21 KSC.

Year: 2002. Hours: 17.080. Weight: 14.520 kg. CE machine.

Max lift capacity: 4500 kg. Max lifting height: 21 meter.

4 point outriggers.

4x4x4. 1 set forks. Basket PTE.ZM2.

Tyres: 445/65R22,5 50%.

ID NR: 88.

The General Terms and Conditions of Heinhuis are applicable to all adverts, offers and quotations by Heinhuis, all agreements entered into by Heinhuis and the negotiations preceding them. By any form of response you accept the applicability of the General Terms and Conditions of Heinhuis and you declare that you have taken note of these General Terms and Conditions. Our prices are export netto prices.