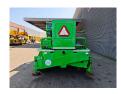

## Merlo Roto 45.21 KSC Basket

## **Beschreibung**

Merlo Roto 45.21 KSC.

Year: 2002. Hours: 17.080. Weight: 14.520 kg. CE machine.

Max lift capacity: 4500 kg. Max lifting height: 21 meter.

4 point outriggers.

4x4x4. 1 set forks. Basket PTE.ZM2.