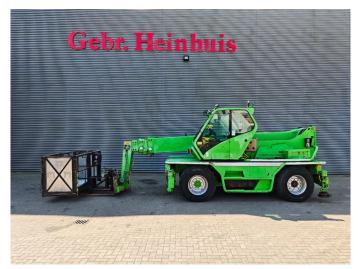

## Merlo Roto 45.21 KSC Basket

## **Beschreibung**

Merlo Roto 45.21 KSC.

Year: 2002. Hours: 17.080. Weight: 14.520 kg. CE machine.

Max lift capacity: 4500 kg. Max lifting height: 21 meter.

4 point outriggers.

4x4x4. 1 set forks. Basket PTE.ZM2.

Tyres: 445/65R22,5 50%.

ID NR: 88.

The General Terms and Conditions of Heinhuis are applicable to all adverts, offers and quotations by Heinhuis, all agreements entered into by Heinhuis and the negotiations preceding them. By any form of response you accept the applicability of the General Terms and Conditions of Heinhuis and you declare that you have taken note of these General Terms and Conditions. Our prices are export netto prices.