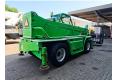

## Merlo Roto 45.21 KSC Basket

## **Beschreibung**

Merlo Roto 45.21 KSC.

Year: 2002. Hours: 17.080. Weight: 14.520 kg. CE machine.

Max lift capacity: 4500 kg. Max lifting height: 21 meter.

4 point outriggers.

4x4x4. 1 set forks. Basket PTE.ZM2.