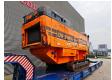

## Doppstadt DW 2060 K Torino Type F

## **Beschreibung**

Doppstadt DW 2060 K Torino Type F.

Year: 2015. Hours: 5966. Weight: 19.500 kg. CE machine. 2 way conveyor. Magnetbelt. Pads: 400 mm. UC: 80%. Ad Blue.

Remote Control on Cable + Radio Remote Control.