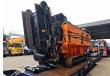

## Doppstadt DW 2060 K Torino Type F

## **Beschreibung**

Doppstadt DW 2060 K Torino Type F.

Year: 2015. Hours: 5966. Weight: 19.500 kg. CE machine. 2 way conveyor. Magnetbelt. Pads: 400 mm. UC: 80%. Ad Blue.

Remote Control on Cable + Radio Remote Control.