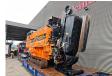

## Doppstadt DW 2060 K Torino Type F

## **Beschreibung**

Doppstadt DW 2060 K Torino Type F.

Year: 2015. Hours: 5966. Weight: 19.500 kg. CE machine. 2 way conveyor. Magnetbelt. Pads: 400 mm. UC: 80%. Ad Blue.

Remote Control on Cable + Radio Remote Control.