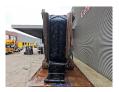

## Doppstadt DW 2060 K Torino Type F

## **Beschreibung**

Doppstadt DW 2060 K Torino Type F.

Year: 2015. Hours: 5966. Weight: 19.500 kg. CE machine. 2 way conveyor. Magnetbelt. Pads: 400 mm. UC: 80%. Ad Blue.

Remote Control on Cable + Radio Remote Control.