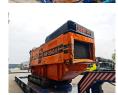

## Doppstadt DW 2060 K Torino Type F

## **Beschreibung**

Doppstadt DW 2060 K Torino Type F.

Year: 2015. Hours: 5966. Weight: 19.500 kg. CE machine. 2 way conveyor. Magnetbelt. Pads: 400 mm. UC: 80%. Ad Blue.

Remote Control on Cable + Radio Remote Control.