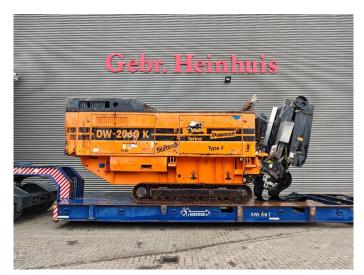

## Doppstadt DW 2060 K Torino Type F

## **Beschreibung**

Doppstadt DW 2060 K Torino Type F.

Year: 2015. Hours: 5966. Weight: 19.500 kg. CE machine. 2 way conveyor. Magnetbelt. Pads: 400 mm. UC: 80%. Ad Blue.

Remote Control on Cable + Radio Remote Control.