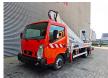

## Multitel MT222 Nissan Cabstar 35.12 NT400

## **Beschreibung**

Nissan Cabstar 35.12 NT400.

Year: 2015. Milage: 59.669 km. Manual gearbox 5 gears. Weight: 3350 kg

Weight: 3350 kg. Max weight: 3500 kg.

Axle load: 1: 1750 kg. 2: 2200 kg. 3 persons. Radio CD.

Electrical operated windows. Wheelbase: 3400 mm. Tyres: 195/70R15 70%.

Multitel MT222. Year: 2015. Hours: 4883.

Max wind speed: 12,5 m/s. Max permitted tilt: 1 degree.

Max capacity basket: 200 kg / 2 persons + 40 kg.

Max lateral force: 400 N. 4 point outriggers. Rotated basket.

Electrical function in basket.

Max working height: 22.6 meter.

Max outreach:
- Legs in: 6.20 meter.
- legs out: 8.60 meter.

German Car!

ID NR: 226.