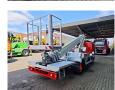

## Multitel MT222 Nissan Cabstar 35.12 NT400

## **Beschreibung**

Nissan Cabstar 35.12 NT400.

Year: 2015. Milage: 59.669 km. Manual gearbox 5 gears. Weight: 3350 kg

Weight: 3350 kg. Max weight: 3500 kg.

Axle load: 1: 1750 kg. 2: 2200 kg. 3 persons. Radio CD.

Electrical operated windows. Wheelbase: 3400 mm. Tyres: 195/70R15 70%.

Multitel MT222. Year: 2015. Hours: 4883.

Max wind speed: 12,5 m/s. Max permitted tilt: 1 degree.

Max capacity basket: 200 kg / 2 persons + 40 kg.