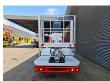

## Multitel MT222 Nissan Cabstar 35.12 NT400

Electrical operated windows. Wheelbase: 3400 mm. Tyres: 195/70R15 70%.

Multitel MT222. Year: 2015. Hours: 4883.

Max wind speed: 12,5 m/s. Max permitted tilt: 1 degree.

Max capacity basket: 200 kg / 2 persons + 40 kg.

Max lateral force: 400 N. 4 point outriggers. Rotated basket.

Electrical function in basket.

Max working height: 22.6 meter.

Max outreach:
- Legs in: 6.20 meter.
- legs out: 8.60 meter.

German Car!

ID NR: 226.