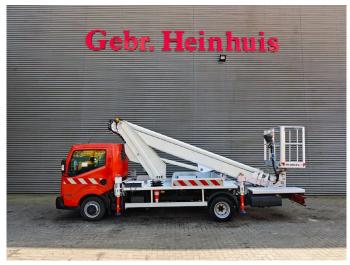

## Multitel MT222 Nissan Cabstar 35.12 NT400

## **Beschreibung**

Nissan Cabstar 35.12 NT400.

Year: 2015. Milage: 59.669 km. Manual gearbox 5 gears. Weight: 3350 kg

Weight: 3350 kg. Max weight: 3500 kg.

Axle load: 1: 1750 kg. 2: 2200 kg. 3 persons. Radio CD.

Electrical operated windows. Wheelbase: 3400 mm. Tyres: 195/70R15 70%.

Multitel MT222. Year: 2015. Hours: 4883.

Max wind speed: 12,5 m/s. Max permitted tilt: 1 degree.

Max capacity basket: 200 kg / 2 persons + 40 kg.

Max lateral force: 400 N. 4 point outriggers. Rotated basket.

Electrical function in basket.

Max working height: 22.6 meter.

Max outreach:
- Legs in: 6.20 meter.
- legs out: 8.60 meter.

German Car!

ID NR: 226.