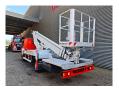

## Multitel MT222 Nissan Cabstar 35.12 NT400

Electrical operated windows. Wheelbase: 3400 mm. Tyres: 195/70R15 70%.

Multitel MT222. Year: 2015. Hours: 4883.

Max wind speed: 12,5 m/s. Max permitted tilt: 1 degree.

Max capacity basket: 200 kg / 2 persons + 40 kg.

Max lateral force: 400 N. 4 point outriggers. Rotated basket.

Electrical function in basket.

Max working height: 22.6 meter.

Max outreach:
- Legs in: 6.20 meter.
- legs out: 8.60 meter.

German Car!

ID NR: 226.