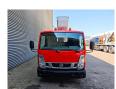

## Nissan Cabstar 35.12 NT400 Ruthmann TB 270

## **Beschreibung**

Nissan Cabstar 35.12 NT400.

Year: 2015.

Milage: 44.137 km. Manual gearbox 5 gears. Max weight: 3500 kg.

Axle load: 1: 1750 kg. 2: 2200 kg. 1 Persons. Euro 5. Radio CD.

Electrical operated windows. Wheelbase: 2850 mm. Tyres: 195/70R15 80%. Ruthmann TB 270.