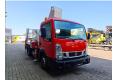

## Nissan Cabstar 35.12 NT400 Ruthmann TB 270

## **Beschreibung**

Nissan Cabstar 35.12 NT400.

Year: 2015.

Milage: 44.137 km. Manual gearbox 5 gears. Max weight: 3500 kg.

Axle load: 1: 1750 kg. 2: 2200 kg. 1 Persons. Euro 5. Radio CD.

Electrical operated windows. Wheelbase: 2850 mm. Tyres: 195/70R15 80%. Ruthmann TB 270.

Year: 2015.

Max capacity basket: 230 kg / 2 persons + 70 kg.

Max lateral force: 400 N. Max wind speed: 12,5 m/s. Max permitted tilt: 5 degree.

4 point outriggers. Rotated basket.

Electrical function in basket. Max working height: 27 meter.