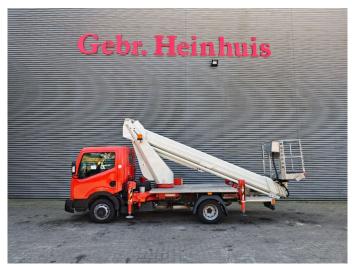

## Nissan Cabstar 35.12 NT400 Ruthmann TB 270

## **Beschreibung**

Nissan Cabstar 35.12 NT400.

Year: 2015.

Milage: 44.137 km. Manual gearbox 5 gears. Max weight: 3500 kg.

Axle load: 1: 1750 kg. 2: 2200 kg. 1 Persons. Euro 5. Radio CD.

Electrical operated windows. Wheelbase: 2850 mm. Tyres: 195/70R15 80%. Ruthmann TB 270.

Year: 2015.

Max capacity basket: 230 kg / 2 persons + 70 kg.

Max lateral force: 400 N. Max wind speed: 12,5 m/s. Max permitted tilt: 5 degree.

4 point outriggers. Rotated basket.

Electrical function in basket. Max working height: 27 meter.