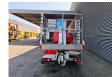

## Nissan Cabstar 35.12 NT400 Ruthmann TB 270

## **Beschreibung**

Nissan Cabstar 35.12 NT400.

Year: 2015.

Milage: 44.137 km. Manual gearbox 5 gears. Max weight: 3500 kg.

Axle load: 1: 1750 kg. 2: 2200 kg. 1 Persons. Euro 5. Radio CD.

Electrical operated windows. Wheelbase: 2850 mm. Tyres: 195/70R15 80%. Ruthmann TB 270.

Year: 2015.

Max capacity basket: 230 kg / 2 persons + 70 kg.

Max lateral force: 400 N. Max wind speed: 12,5 m/s. Max permitted tilt: 5 degree.

4 point outriggers. Rotated basket.

Electrical function in basket. Max working height: 27 meter.