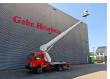

## Nissan Cabstar 35.12 NT400 Ruthmann TB 270

## **Beschreibung**

Nissan Cabstar 35.12 NT400.

Year: 2015.

Milage: 44.137 km. Manual gearbox 5 gears. Max weight: 3500 kg.

Axle load: 1: 1750 kg. 2: 2200 kg. 1 Persons. Euro 5. Radio CD.

Electrical operated windows. Wheelbase: 2850 mm. Tyres: 195/70R15 80%. Ruthmann TB 270.

Year: 2015.

Max capacity basket: 230 kg / 2 persons + 70 kg.

Max lateral force: 400 N. Max wind speed: 12,5 m/s. Max permitted tilt: 5 degree.

4 point outriggers. Rotated basket.

Electrical function in basket. Max working height: 27 meter.