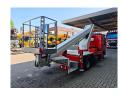

## Nissan Cabstar 35.12 NT400 Ruthmann TB 270

## **Beschreibung**

Nissan Cabstar 35.12 NT400.

Year: 2015.

Milage: 44.137 km. Manual gearbox 5 gears. Max weight: 3500 kg.

Axle load: 1: 1750 kg. 2: 2200 kg. 1 Persons. Euro 5. Radio CD.

Electrical operated windows. Wheelbase: 2850 mm. Tyres: 195/70R15 80%. Ruthmann TB 270.

Year: 2015.

Max capacity basket: 230 kg / 2 persons + 70 kg.

Max lateral force: 400 N. Max wind speed: 12,5 m/s. Max permitted tilt: 5 degree.

4 point outriggers. Rotated basket.

Electrical function in basket. Max working height: 27 meter.