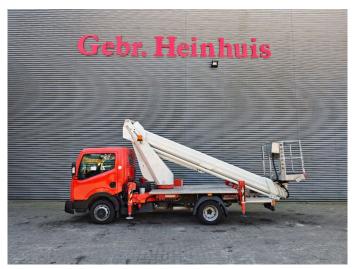

## Ruthmann TB 270 Nissan Cabstar 35.12 NT400

## **Beschreibung**

Nissan Cabstar 35.12 NT400.

Year: 2015.

Milage: 44.137 km. Manual gearbox 5 gears. Max weight: 3500 kg.

Axle load: 1: 1750 kg. 2: 2200 kg. 1 Persons. Euro 5. Radio CD.

Electrical operated windows. Wheelbase: 2850 mm. Tyres: 195/70R15 80%. Ruthmann TB 270.

Year: 2015.

Max capacity basket: 230 kg / 2 persons + 70 kg.

Max lateral force: 400 N. Max wind speed: 12,5 m/s. Max permitted tilt: 5 degree.

4 point outriggers. Rotated basket.

Electrical function in basket. Max working height: 27 meter.