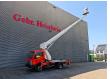

## Ruthmann TB 270 Nissan Cabstar 35.12 NT400

## **Beschreibung**

Nissan Cabstar 35.12 NT400.

Year: 2015.

Milage: 44.137 km. Manual gearbox 5 gears. Max weight: 3500 kg.

Axle load: 1: 1750 kg. 2: 2200 kg. 1 Persons. Euro 5. Radio CD.

Electrical operated windows. Wheelbase: 2850 mm. Tyres: 195/70R15 80%. Ruthmann TB 270.

Year: 2015.

Max capacity basket: 230 kg / 2 persons + 70 kg.

Max lateral force: 400 N. Max wind speed: 12,5 m/s. Max permitted tilt: 5 degree.

4 point outriggers. Rotated basket.

Electrical function in basket. Max working height: 27 meter.