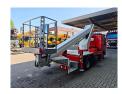

## Ruthmann TB 270 Nissan Cabstar 35.12 NT400

## **Beschreibung**

Nissan Cabstar 35.12 NT400.

Year: 2015.

Milage: 44.137 km. Manual gearbox 5 gears. Max weight: 3500 kg.

Axle load: 1: 1750 kg. 2: 2200 kg. 1 Persons. Euro 5. Radio CD.

Electrical operated windows. Wheelbase: 2850 mm. Tyres: 195/70R15 80%. Ruthmann TB 270.

Year: 2015.

Max capacity basket: 230 kg / 2 persons + 70 kg.

Max lateral force: 400 N. Max wind speed: 12,5 m/s. Max permitted tilt: 5 degree.

4 point outriggers. Rotated basket.

Electrical function in basket. Max working height: 27 meter.