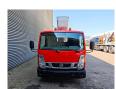

## Ruthmann TB 270 Nissan Cabstar 35.12 NT400

## **Beschreibung**

Nissan Cabstar 35.12 NT400.

Year: 2015.

Milage: 44.137 km. Manual gearbox 5 gears. Max weight: 3500 kg.

Axle load: 1: 1750 kg. 2: 2200 kg. 1 Persons. Euro 5. Radio CD.

Electrical operated windows. Wheelbase: 2850 mm. Tyres: 195/70R15 80%. Ruthmann TB 270.

Year: 2015.

Max capacity basket: 230 kg / 2 persons + 70 kg.

Max lateral force: 400 N. Max wind speed: 12,5 m/s. Max permitted tilt: 5 degree.

4 point outriggers. Rotated basket.

Electrical function in basket. Max working height: 27 meter.