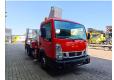

## Ruthmann TB 270 Nissan Cabstar 35.12 NT400

## **Beschreibung**

Nissan Cabstar 35.12 NT400.

Year: 2015.

Milage: 44.137 km. Manual gearbox 5 gears. Max weight: 3500 kg.

Axle load: 1: 1750 kg. 2: 2200 kg. 1 Persons. Euro 5. Radio CD.

Electrical operated windows. Wheelbase: 2850 mm. Tyres: 195/70R15 80%. Ruthmann TB 270.

Year: 2015.

Max capacity basket: 230 kg / 2 persons + 70 kg.

Max lateral force: 400 N. Max wind speed: 12,5 m/s. Max permitted tilt: 5 degree.

4 point outriggers. Rotated basket.

Electrical function in basket. Max working height: 27 meter.