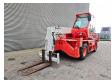

## Merlo Roto 38.14 S

## **Beschreibung**

Merlo Roto 38.14 S.

Year: 2008. Hours: 8431.

Max weight: 12.650 kg.

CE machine.
4 point outriggers.
Max liftcapacity: 3800 kg.
Max lifting height: 14 meter.

4x4x4. 1 Joystick. 1 set forks. Axle load: 1: 7150 kg. 2: 7150 kg.

Deutz BF4M 2012 engine. 74.9 KW / 100 HP.

Tyres: 405/70-20 90%.

ID NR: 155.

The General Terms and Conditions of Heinhuis are applicable to all adverts, offers and quotations by Heinhuis, all agreements entered into by Heinhuis and the negotiations preceding them. By any form of response you accept the applicability of the General Terms and Conditions of Heinhuis and you declare that you have taken note of these General Terms and Conditions. Our prices are export netto prices.