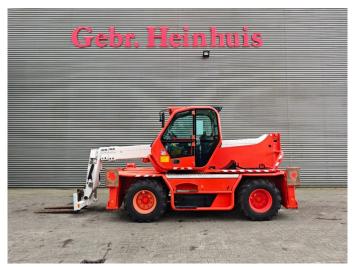

## Merlo Roto 38.14 S

## **Beschreibung**

Merlo Roto 38.14 S.

Year: 2008. Hours: 8431.

Max weight: 12.650 kg.

CE machine.
4 point outriggers.
Max liftcapacity: 3800 kg.
Max lifting height: 14 meter.

4x4x4. 1 Joystick. 1 set forks. Axle load: 1: 7150 kg. 2: 7150 kg.

Deutz BF4M 2012 engine. 74.9 KW / 100 HP.

Tyres: 405/70-20 90%.

ID NR: 155.

The General Terms and Conditions of Heinhuis are applicable to all adverts, offers and quotations by Heinhuis, all agreements entered into by Heinhuis and the negotiations preceding them. By any form of response you accept the applicability of the General Terms and Conditions of Heinhuis and you declare that you have taken note of these General Terms and Conditions. Our prices are export netto prices.