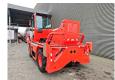

## Merlo Roto 38.14 S

## **Beschreibung**

Merlo Roto 38.14 S.

Year: 2008. Hours: 8431.

Max weight: 12.650 kg.

CE machine.
4 point outriggers.
Max liftcapacity: 3800 kg.
Max lifting height: 14 meter.

4x4x4. 1 Joystick. 1 set forks. Axle load: 1: 7150 kg. 2: 7150 kg.

Deutz BF4M 2012 engine. 74.9 KW / 100 HP.

Tyres: 405/70-20 90%.

ID NR: 155.

The General Terms and Conditions of Heinhuis are applicable to all adverts, offers and quotations by Heinhuis, all agreements entered into by Heinhuis and the negotiations preceding them. By any form of response you accept the applicability of the General Terms and Conditions of Heinhuis and you declare that you have taken note of these General Terms and Conditions. Our prices are export netto prices.