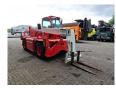

## Merlo Roto 38.14 S

## **Beschreibung**

Merlo Roto 38.14 S.

Year: 2008. Hours: 8431.

Max weight: 12.650 kg.

CE machine.
4 point outriggers.
Max liftcapacity: 3800 kg.
Max lifting height: 14 meter.

4x4x4. 1 Joystick. 1 set forks. Axle load: 1: 7150 kg. 2: 7150 kg.

Deutz BF4M 2012 engine. 74.9 KW / 100 HP.

Tyres: 405/70-20 90%.

ID NR: 155.

The General Terms and Conditions of Heinhuis are applicable to all adverts, offers and quotations by Heinhuis, all agreements entered into by Heinhuis and the negotiations preceding them. By any form of response you accept the applicability of the General Terms and Conditions of Heinhuis and you declare that you have taken note of these General Terms and Conditions. Our prices are export netto prices.