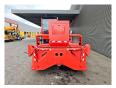

## Merlo Roto 38.14 S

## **Beschreibung**

Merlo Roto 38.14 S.

Year: 2008. Hours: 8431.

Max weight: 12.650 kg.

CE machine.
4 point outriggers.
Max liftcapacity: 3800 kg.
Max lifting height: 14 meter.

4x4x4. 1 Joystick. 1 set forks. Axle load: 1: 7150 kg. 2: 7150 kg.

Deutz BF4M 2012 engine. 74.9 KW / 100 HP.

Tyres: 405/70-20 90%.

ID NR: 155.

The General Terms and Conditions of Heinhuis are applicable to all adverts, offers and quotations by Heinhuis, all agreements entered into by Heinhuis and the negotiations preceding them. By any form of response you accept the applicability of the General Terms and Conditions of Heinhuis and you declare that you have taken note of these General Terms and Conditions. Our prices are export netto prices.