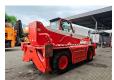

## Merlo Roto 38.14 S

## **Beschreibung**

Merlo Roto 38.14 S.

Year: 2008. Hours: 8431.

Max weight: 12.650 kg.

CE machine.
4 point outriggers.
Max liftcapacity: 3800 kg.
Max lifting height: 14 meter.

4x4x4. 1 Joystick. 1 set forks. Axle load: 1: 7150 kg. 2: 7150 kg.

Deutz BF4M 2012 engine. 74.9 KW / 100 HP.

Tyres: 405/70-20 90%.

ID NR: 155.

The General Terms and Conditions of Heinhuis are applicable to all adverts, offers and quotations by Heinhuis, all agreements entered into by Heinhuis and the negotiations preceding them. By any form of response you accept the applicability of the General Terms and Conditions of Heinhuis and you declare that you have taken note of these General Terms and Conditions. Our prices are export netto prices.