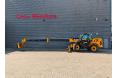

## **JCB** 540-170

## **Beschreibung**

JCB 540-170.

Year: 2015. Hours: 4572. Weight: 12.300 kg. CE machine. Joystick. Airconditioning. 4x4x4.

2 point outriggers. Radio CD. 81 KW.

Max liftcapacity: 4000 kg. Max lifting height: 17 meter.

Camera.

JCB 444 Ti 3B engine.

1 set forks with hydr. adjustable forks.

Tyres: 15.5-25 60-80%.

ID NR: 163.

The General Terms and Conditions of Heinhuis are applicable to all adverts, offers and quotations by Heinhuis, all agreements entered into by Heinhuis and the negotiations preceding them. By any form of response you accept the applicability of the General Terms and Conditions of Heinhuis and you declare that you have taken note of these General Terms and Conditions. Our prices are export netto prices.