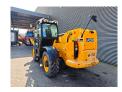

## **JCB** 540-170

## **Beschreibung**

JCB 540-170.

Year: 2015. Hours: 4572. Weight: 12.300 kg. CE machine. Joystick. Airconditioning. 4x4x4.

2 point outriggers. Radio CD. 81 KW.

Max liftcapacity: 4000 kg. Max lifting height: 17 meter.

Camera.

JCB 444 Ti 3B engine.

1 set forks with hydr. adjustable forks.

Tyres: 15.5-25 60-80%.

ID NR: 163.

The General Terms and Conditions of Heinhuis are applicable to all adverts, offers and quotations by Heinhuis, all agreements entered into by Heinhuis and the negotiations preceding them. By any form of response you accept the applicability of the General Terms and Conditions of Heinhuis and you declare that you have taken note of these General Terms and Conditions. Our prices are export netto prices.