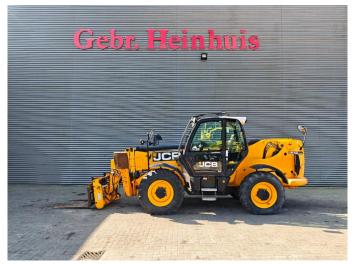

## **JCB** 540-170

## **Beschreibung**

JCB 540-170.

Year: 2015. Hours: 4572. Weight: 12.300 kg. CE machine. Joystick. Airconditioning. 4x4x4.

2 point outriggers. Radio CD. 81 KW.

Max liftcapacity: 4000 kg. Max lifting height: 17 meter.

Camera.

JCB 444 Ti 3B engine.

1 set forks with hydr. adjustable forks.

Tyres: 15.5-25 60-80%.

ID NR: 163.

The General Terms and Conditions of Heinhuis are applicable to all adverts, offers and quotations by Heinhuis, all agreements entered into by Heinhuis and the negotiations preceding them. By any form of response you accept the applicability of the General Terms and Conditions of Heinhuis and you declare that you have taken note of these General Terms and Conditions. Our prices are export netto prices.