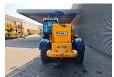

## **JCB** 540-170

## **Beschreibung**

JCB 540-170.

Year: 2015. Hours: 4572. Weight: 12.300 kg. CE machine. Joystick. Airconditioning. 4x4x4.

2 point outriggers. Radio CD. 81 KW.

Max liftcapacity: 4000 kg. Max lifting height: 17 meter.

Camera.

JCB 444 Ti 3B engine.

1 set forks with hydr. adjustable forks.

Tyres: 15.5-25 60-80%.

ID NR: 163.

The General Terms and Conditions of Heinhuis are applicable to all adverts, offers and quotations by Heinhuis, all agreements entered into by Heinhuis and the negotiations preceding them. By any form of response you accept the applicability of the General Terms and Conditions of Heinhuis and you declare that you have taken note of these General Terms and Conditions. Our prices are export netto prices.