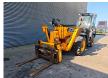

## **JCB** 540-170

## **Beschreibung**

JCB 540-170.

Year: 2015. Hours: 4572. Weight: 12.300 kg. CE machine. Joystick. Airconditioning. 4x4x4.

2 point outriggers. Radio CD. 81 KW.

Max liftcapacity: 4000 kg. Max lifting height: 17 meter.

Camera.

JCB 444 Ti 3B engine.

1 set forks with hydr. adjustable forks.

Tyres: 15.5-25 60-80%.

ID NR: 163.

The General Terms and Conditions of Heinhuis are applicable to all adverts, offers and quotations by Heinhuis, all agreements entered into by Heinhuis and the negotiations preceding them. By any form of response you accept the applicability of the General Terms and Conditions of Heinhuis and you declare that you have taken note of these General Terms and Conditions. Our prices are export netto prices.