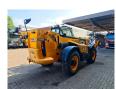

## **JCB** 540-170

## **Beschreibung**

JCB 540-170.

Year: 2015. Hours: 4572. Weight: 12.300 kg. CE machine. Joystick. Airconditioning. 4x4x4.

2 point outriggers. Radio CD. 81 KW.

Max liftcapacity: 4000 kg. Max lifting height: 17 meter.

Camera.

JCB 444 Ti 3B engine.

1 set forks with hydr. adjustable forks.

Tyres: 15.5-25 60-80%.

ID NR: 163.

The General Terms and Conditions of Heinhuis are applicable to all adverts, offers and quotations by Heinhuis, all agreements entered into by Heinhuis and the negotiations preceding them. By any form of response you accept the applicability of the General Terms and Conditions of Heinhuis and you declare that you have taken note of these General Terms and Conditions. Our prices are export netto prices.