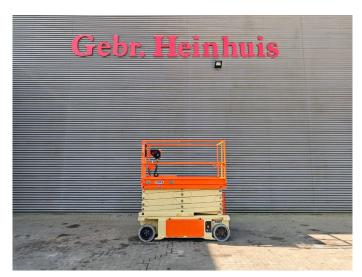

## JLG 10 RS New Batteries!

## **Beschreibung**

JLG 10 RS.

Year: 2016. Hours: 158. Weight: 2775 kg. CE Machine.

Max wind speed: 12,5 M/S.

Max capacity basket: 320 kg / 2 persons + 160 kg.

Max lateral force: 400 N. Max permitted tilt: 3 degree.

Full electric.

Non marking tyres 16x5.

Max working height: 11.75 meter.

**New Batteries!** 

German Machine!

ID NR: 342.

The General Terms and Conditions of Heinhuis are applicable to all adverts, offers and quotations by Heinhuis, all agreements entered into by Heinhuis and the negotiations preceding them. By any form of response you accept the applicability of the General Terms and Conditions of Heinhuis and you declare that you have taken note of these General Terms and Conditions. Our prices are export netto prices.