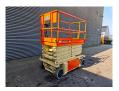

## JLG 10 RS New Batteries!

## **Beschreibung**

JLG 10 RS.

Year: 2016. Hours: 158. Weight: 2775 kg. CE Machine.

Max wind speed: 12,5 M/S.

Max capacity basket: 320 kg / 2 persons + 160 kg.

Max lateral force: 400 N. Max permitted tilt: 3 degree.

Full electric.

Non marking tyres 16x5.

Max working height: 11.75 meter.

**New Batteries!** 

German Machine!

ID NR: 342.

The General Terms and Conditions of Heinhuis are applicable to all adverts, offers and quotations by Heinhuis, all agreements entered into by Heinhuis and the negotiations preceding them. By any form of response you accept the applicability of the General Terms and Conditions of Heinhuis and you declare that you have taken note of these General Terms and Conditions. Our prices are export netto prices.