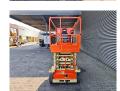

## JLG 10 RS New Batteries!

## **Beschreibung**

JLG 10 RS.

Year: 2016. Hours: 158. Weight: 2775 kg. CE Machine.

Max wind speed: 12,5 M/S.

Max capacity basket: 320 kg / 2 persons + 160 kg.

Max lateral force: 400 N. Max permitted tilt: 3 degree.

Full electric.

Non marking tyres 16x5.

Max working height: 11.75 meter.

**New Batteries!** 

German Machine!

ID NR: 342.

The General Terms and Conditions of Heinhuis are applicable to all adverts, offers and quotations by Heinhuis, all agreements entered into by Heinhuis and the negotiations preceding them. By any form of response you accept the applicability of the General Terms and Conditions of Heinhuis and you declare that you have taken note of these General Terms and Conditions. Our prices are export netto prices.