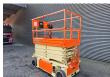

## JLG 10 RS New Batteries!

## **Beschreibung**

JLG 10 RS.

Year: 2016. Hours: 158. Weight: 2775 kg. CE Machine.

Max wind speed: 12,5 M/S.

Max capacity basket: 320 kg / 2 persons + 160 kg.

Max lateral force: 400 N. Max permitted tilt: 3 degree.

Full electric.

Non marking tyres 16x5.

Max working height: 11.75 meter.

**New Batteries!** 

German Machine!

ID NR: 342.

The General Terms and Conditions of Heinhuis are applicable to all adverts, offers and quotations by Heinhuis, all agreements entered into by Heinhuis and the negotiations preceding them. By any form of response you accept the applicability of the General Terms and Conditions of Heinhuis and you declare that you have taken note of these General Terms and Conditions. Our prices are export netto prices.