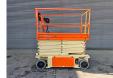

## JLG 10 RS New Batteries!

## **Beschreibung**

JLG 10 RS.

Year: 2016. Hours: 158. Weight: 2775 kg. CE Machine.

Max wind speed: 12,5 M/S.

Max capacity basket: 320 kg / 2 persons + 160 kg.

Max lateral force: 400 N. Max permitted tilt: 3 degree.

Full electric.

Non marking tyres 16x5.

Max working height: 11.75 meter.

**New Batteries!** 

German Machine!

ID NR: 342.

The General Terms and Conditions of Heinhuis are applicable to all adverts, offers and quotations by Heinhuis, all agreements entered into by Heinhuis and the negotiations preceding them. By any form of response you accept the applicability of the General Terms and Conditions of Heinhuis and you declare that you have taken note of these General Terms and Conditions. Our prices are export netto prices.