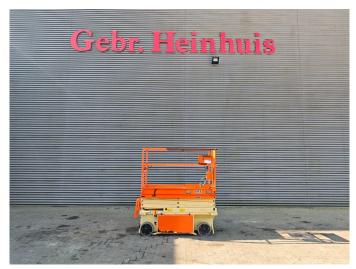

## **JLG** 6 RS New Batteries!

## **Beschreibung**

JLG 6 RS.

Year: 2016. Hours: 211. Weight: 1575 kg. CE Machine.

Max wind speed: 12,5 M/S.

Max capacity basket: 230 kg / 2 persons + 70 kg.

Max lateral force: 400 N. Max permitted tilt: 3 degree.

Full electric. Non marking tyres.

Max working height: 7.79 meter.

**New Batteries!** 

German Machine!

ID NR: 291.

The General Terms and Conditions of Heinhuis are applicable to all adverts, offers and quotations by Heinhuis, all agreements entered into by Heinhuis and the negotiations preceding them. By any form of response you accept the applicability of the General Terms and Conditions of Heinhuis and you declare that you have taken note of these General Terms and Conditions. Our prices are export netto prices.