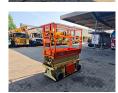

## **JLG** 6 RS New Batteries!

## **Beschreibung**

JLG 6 RS.

Year: 2016. Hours: 211. Weight: 1575 kg. CE Machine.

Max wind speed: 12,5 M/S.

Max capacity basket: 230 kg / 2 persons + 70 kg.

Max lateral force: 400 N. Max permitted tilt: 3 degree.

Full electric. Non marking tyres.

Max working height: 7.79 meter.

**New Batteries!** 

German Machine!

ID NR: 291.

The General Terms and Conditions of Heinhuis are applicable to all adverts, offers and quotations by Heinhuis, all agreements entered into by Heinhuis and the negotiations preceding them. By any form of response you accept the applicability of the General Terms and Conditions of Heinhuis and you declare that you have taken note of these General Terms and Conditions. Our prices are export netto prices.