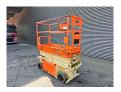

## **JLG** 6 RS New Batteries!

## **Beschreibung**

JLG 6 RS.

Year: 2016. Hours: 211. Weight: 1575 kg. CE Machine.

Max wind speed: 12,5 M/S.

Max capacity basket: 230 kg / 2 persons + 70 kg.

Max lateral force: 400 N. Max permitted tilt: 3 degree.

Full electric. Non marking tyres.

Max working height: 7.79 meter.

**New Batteries!** 

German Machine!

ID NR: 291.

The General Terms and Conditions of Heinhuis are applicable to all adverts, offers and quotations by Heinhuis, all agreements entered into by Heinhuis and the negotiations preceding them. By any form of response you accept the applicability of the General Terms and Conditions of Heinhuis and you declare that you have taken note of these General Terms and Conditions. Our prices are export netto prices.