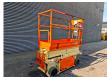

## **JLG** 6 RS New Batteries!

## **Beschreibung**

JLG 6 RS.

Year: 2016. Hours: 211. Weight: 1575 kg. CE Machine.

Max wind speed: 12,5 M/S.

Max capacity basket: 230 kg / 2 persons + 70 kg.

Max lateral force: 400 N. Max permitted tilt: 3 degree.

Full electric. Non marking tyres.

Max working height: 7.79 meter.

**New Batteries!** 

German Machine!

ID NR: 291.

The General Terms and Conditions of Heinhuis are applicable to all adverts, offers and quotations by Heinhuis, all agreements entered into by Heinhuis and the negotiations preceding them. By any form of response you accept the applicability of the General Terms and Conditions of Heinhuis and you declare that you have taken note of these General Terms and Conditions. Our prices are export netto prices.