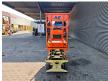

## **JLG** 6 RS New Batteries!

## **Beschreibung**

JLG 6 RS.

Year: 2016. Hours: 211. Weight: 1575 kg. CE Machine.

Max wind speed: 12,5 M/S.

Max capacity basket: 230 kg / 2 persons + 70 kg.

Max lateral force: 400 N. Max permitted tilt: 3 degree.

Full electric. Non marking tyres.

Max working height: 7.79 meter.

**New Batteries!** 

German Machine!

ID NR: 291.

The General Terms and Conditions of Heinhuis are applicable to all adverts, offers and quotations by Heinhuis, all agreements entered into by Heinhuis and the negotiations preceding them. By any form of response you accept the applicability of the General Terms and Conditions of Heinhuis and you declare that you have taken note of these General Terms and Conditions. Our prices are export netto prices.