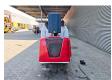

## Dinolift Dino 220 XTC 2

## **Beschreibung**

Dino 220 XTC 2.

Year: 2016. Hours:

- Diesel: 1962. - Electric: 606. Weight: 3060 kg. CE Machine.

Max capacity basket: 215 kg / 2 persons + 55 kg.

Max lateral force: 400 N.

230 V.

Max permitted tilt: 0.3 degree. Max wind speed: 12,5 m/s.

4 point outriggers.

Remote Control on cable. Kubota diesel + Electric.

Rotated basket.

Electrical function in basket. Max working height: 22 meter. Max outreach: 11 meter.

German machine!

ID NR: 256.

The General Terms and Conditions of Heinhuis are applicable to all adverts, offers and quotations by Heinhuis, all agreements entered into by Heinhuis and the negotiations preceding them. By any form of response you accept the applicability of the General Terms and Conditions of Heinhuis and you declare that you have taken note of these General Terms and Conditions. Our prices are export netto prices.