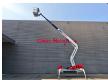

## Dinolift Dino 220 XTC 2

## **Beschreibung**

Dino 220 XTC 2.

Year: 2016. Hours:

- Diesel: 1962. - Electric: 606. Weight: 3060 kg. CE Machine.

Max capacity basket: 215 kg / 2 persons + 55 kg.

Max lateral force: 400 N.

230 V.

Max permitted tilt: 0.3 degree. Max wind speed: 12,5 m/s.

4 point outriggers.

Remote Control on cable. Kubota diesel + Electric.

Rotated basket.

Electrical function in basket. Max working height: 22 meter. Max outreach: 11 meter.

German machine!

ID NR: 256.

The General Terms and Conditions of Heinhuis are applicable to all adverts, offers and quotations by Heinhuis, all agreements entered into by Heinhuis and the negotiations preceding them. By any form of response you accept the applicability of the General Terms and Conditions of Heinhuis and you declare that you have taken note of these General Terms and Conditions. Our prices are export netto prices.