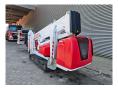

## Dinolift Dino 220 XTC 2

## **Beschreibung**

Dino 220 XTC 2.

Year: 2016. Hours:

- Diesel: 1962. - Electric: 606. Weight: 3060 kg. CE Machine.

Max capacity basket: 215 kg / 2 persons + 55 kg.

Max lateral force: 400 N.

230 V.

Max permitted tilt: 0.3 degree. Max wind speed: 12,5 m/s.

4 point outriggers.

Remote Control on cable. Kubota diesel + Electric.

Rotated basket.

Electrical function in basket. Max working height: 22 meter. Max outreach: 11 meter.

German machine!

ID NR: 256.

The General Terms and Conditions of Heinhuis are applicable to all adverts, offers and quotations by Heinhuis, all agreements entered into by Heinhuis and the negotiations preceding them. By any form of response you accept the applicability of the General Terms and Conditions of Heinhuis and you declare that you have taken note of these General Terms and Conditions. Our prices are export netto prices.