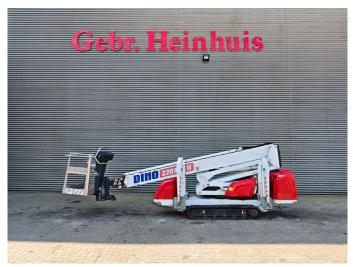

## Dinolift Dino 220 XTC 2

## **Beschreibung**

Dino 220 XTC 2.

Year: 2016. Hours:

- Diesel: 1962. - Electric: 606. Weight: 3060 kg. CE Machine.

Max capacity basket: 215 kg / 2 persons + 55 kg.

Max lateral force: 400 N.

230 V.

Max permitted tilt: 0.3 degree. Max wind speed: 12,5 m/s.

4 point outriggers.

Remote Control on cable. Kubota diesel + Electric.

Rotated basket.

Electrical function in basket. Max working height: 22 meter. Max outreach: 11 meter.

German machine!

ID NR: 256.

The General Terms and Conditions of Heinhuis are applicable to all adverts, offers and quotations by Heinhuis, all agreements entered into by Heinhuis and the negotiations preceding them. By any form of response you accept the applicability of the General Terms and Conditions of Heinhuis and you declare that you have taken note of these General Terms and Conditions. Our prices are export netto prices.