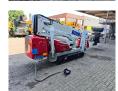

## Dinolift Dino 220 XTC 2

## **Beschreibung**

Dino 220 XTC 2.

Year: 2016. Hours:

- Diesel: 1962. - Electric: 606. Weight: 3060 kg. CE Machine.

Max capacity basket: 215 kg / 2 persons + 55 kg.

Max lateral force: 400 N.

230 V.

Max permitted tilt: 0.3 degree. Max wind speed: 12,5 m/s.

4 point outriggers.

Remote Control on cable. Kubota diesel + Electric.

Rotated basket.

Electrical function in basket. Max working height: 22 meter. Max outreach: 11 meter.

German machine!

ID NR: 256.

The General Terms and Conditions of Heinhuis are applicable to all adverts, offers and quotations by Heinhuis, all agreements entered into by Heinhuis and the negotiations preceding them. By any form of response you accept the applicability of the General Terms and Conditions of Heinhuis and you declare that you have taken note of these General Terms and Conditions. Our prices are export netto prices.