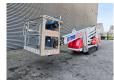

## Dinolift Dino 220 XTC 2

## **Beschreibung**

Dino 220 XTC 2.

Year: 2016. Hours:

- Diesel: 1962. - Electric: 606. Weight: 3060 kg. CE Machine.

Max capacity basket: 215 kg / 2 persons + 55 kg.

Max lateral force: 400 N.

230 V.

Max permitted tilt: 0.3 degree. Max wind speed: 12,5 m/s.

4 point outriggers.

Remote Control on cable. Kubota diesel + Electric.

Rotated basket.

Electrical function in basket. Max working height: 22 meter. Max outreach: 11 meter.

German machine!

ID NR: 256.

The General Terms and Conditions of Heinhuis are applicable to all adverts, offers and quotations by Heinhuis, all agreements entered into by Heinhuis and the negotiations preceding them. By any form of response you accept the applicability of the General Terms and Conditions of Heinhuis and you declare that you have taken note of these General Terms and Conditions. Our prices are export netto prices.