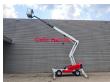

## **Dinolift** Dino 240 RXT

## **Beschreibung**

Dino 240 RXT.

Year: 2015. Hours: 1649. Weight: 4420 kg. CE machine.

Max capacity basket: 215 kg / 2 persons + 55 kg.

Max lateral force: 400 N.

230 V. 4x4x4.

Max permitted tilt: 0.5 degree. Max wind speed: 12,5 m/s.

Rotated basket.

Electrical function in basket.

Diesel + Electric.

Max working height: 24.5 meter. Max outreach: 12 meter.

Tyres: 12-16.5 80%

ID NR: 332.

The General Terms and Conditions of Heinhuis are applicable to all adverts, offers and quotations by Heinhuis, all agreements entered into by Heinhuis and the negotiations preceding them. By any form of response you accept the applicability of the General Terms and Conditions of Heinhuis and you declare that you have taken note of these General Terms and Conditions. Our prices are export netto prices.