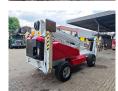

## **Beschreibung**

Dino 240 RXT.

Year: 2015. Hours: 1649. Weight: 4420 kg. CE machine.

Max capacity basket: 215 kg / 2 persons + 55 kg.

Max lateral force: 400 N.

230 V. 4x4x4.

Max permitted tilt: 0.5 degree. Max wind speed: 12,5 m/s.

Rotated basket.

Electrical function in basket.

Diesel + Electric.

Max working height: 24.5 meter. Max outreach: 12 meter.

Tyres: 12-16.5 80%

ID NR: 332.

The General Terms and Conditions of Heinhuis are applicable to all adverts, offers and quotations by Heinhuis, all agreements entered into by Heinhuis and the negotiations preceding them. By any form of response you accept the applicability of the General Terms and Conditions of Heinhuis and you declare that you have taken note of these General Terms and Conditions. Our prices are export netto prices.