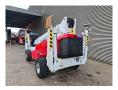

## **Dinolift** Dino 240 RXT

## **Beschreibung**

Dino 240 RXT.

Year: 2015. Hours: 1649. Weight: 4420 kg. CE machine.

Max capacity basket: 215 kg / 2 persons + 55 kg.

Max lateral force: 400 N.

230 V. 4x4x4.

Max permitted tilt: 0.5 degree. Max wind speed: 12,5 m/s.

Rotated basket.

Electrical function in basket.

Diesel + Electric.

Max working height: 24.5 meter. Max outreach: 12 meter.

Tyres: 12-16.5 80%

ID NR: 332.

The General Terms and Conditions of Heinhuis are applicable to all adverts, offers and quotations by Heinhuis, all agreements entered into by Heinhuis and the negotiations preceding them. By any form of response you accept the applicability of the General Terms and Conditions of Heinhuis and you declare that you have taken note of these General Terms and Conditions. Our prices are export netto prices.