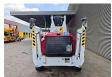

## **Beschreibung**

Dino 240 RXT.

Year: 2015. Hours: 1649. Weight: 4420 kg. CE machine.

Max capacity basket: 215 kg / 2 persons + 55 kg.

Max lateral force: 400 N.

230 V. 4x4x4.

Max permitted tilt: 0.5 degree. Max wind speed: 12,5 m/s.

Rotated basket.

Electrical function in basket.

Diesel + Electric.

Max working height: 24.5 meter. Max outreach: 12 meter.

Tyres: 12-16.5 80%

ID NR: 332.

The General Terms and Conditions of Heinhuis are applicable to all adverts, offers and quotations by Heinhuis, all agreements entered into by Heinhuis and the negotiations preceding them. By any form of response you accept the applicability of the General Terms and Conditions of Heinhuis and you declare that you have taken note of these General Terms and Conditions. Our prices are export netto prices.