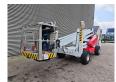

## **Dinolift** Dino 240 RXT

## **Beschreibung**

Dino 240 RXT.

Year: 2015. Hours: 1649. Weight: 4420 kg. CE machine.

Max capacity basket: 215 kg / 2 persons + 55 kg.

Max lateral force: 400 N.

230 V. 4x4x4.

Max permitted tilt: 0.5 degree. Max wind speed: 12,5 m/s.

Rotated basket.

Electrical function in basket.

Diesel + Electric.

Max working height: 24.5 meter. Max outreach: 12 meter.

Tyres: 12-16.5 80%

ID NR: 332.

The General Terms and Conditions of Heinhuis are applicable to all adverts, offers and quotations by Heinhuis, all agreements entered into by Heinhuis and the negotiations preceding them. By any form of response you accept the applicability of the General Terms and Conditions of Heinhuis and you declare that you have taken note of these General Terms and Conditions. Our prices are export netto prices.