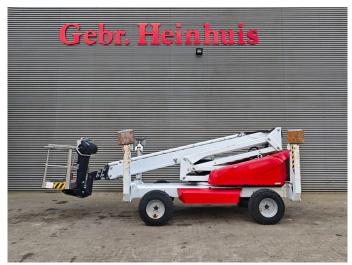

## **Dinolift** Dino 240 RXT

## **Beschreibung**

Dino 240 RXT.

Year: 2015. Hours: 1649. Weight: 4420 kg. CE machine.

Max capacity basket: 215 kg / 2 persons + 55 kg.

Max lateral force: 400 N.

230 V. 4x4x4.

Max permitted tilt: 0.5 degree. Max wind speed: 12,5 m/s.

Rotated basket.

Electrical function in basket.

Diesel + Electric.

Max working height: 24.5 meter. Max outreach: 12 meter.

Tyres: 12-16.5 80%

ID NR: 332.

The General Terms and Conditions of Heinhuis are applicable to all adverts, offers and quotations by Heinhuis, all agreements entered into by Heinhuis and the negotiations preceding them. By any form of response you accept the applicability of the General Terms and Conditions of Heinhuis and you declare that you have taken note of these General Terms and Conditions. Our prices are export netto prices.