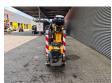

## Jekko SPD 360 CDH

## **Beschreibung**

Jekko SPD 360 CDH.

Year: 2013. Weight: 2300 kg. CE machine. 14.9 KW.

Jip 800.1 H (weight: 165 kg).

4 point outriggers. Diesel + Electric.

Kubota D722 diesel engine.

Radio Remote Control + Remote on cable.

2 tons hookblock.

UC: 60%.

ID NR: 170.

The General Terms and Conditions of Heinhuis are applicable to all adverts, offers and quotations by Heinhuis, all agreements entered into by Heinhuis and the negotiations preceding them. By any form of response you accept the applicability of the General Terms and Conditions of Heinhuis and you declare that you have taken note of these General Terms and Conditions. Our prices are export netto prices.