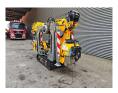

## Jekko SPD 360 CDH

## **Beschreibung**

Jekko SPD 360 CDH.

Year: 2013. Weight: 2300 kg. CE machine. 14.9 KW.

Jip 800.1 H (weight: 165 kg).

4 point outriggers. Diesel + Electric.

Kubota D722 diesel engine.

Radio Remote Control + Remote on cable.

2 tons hookblock.

UC: 60%.

ID NR: 170.

The General Terms and Conditions of Heinhuis are applicable to all adverts, offers and quotations by Heinhuis, all agreements entered into by Heinhuis and the negotiations preceding them. By any form of response you accept the applicability of the General Terms and Conditions of Heinhuis and you declare that you have taken note of these General Terms and Conditions. Our prices are export netto prices.