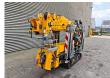

## Jekko SPD 360 CDH

## **Beschreibung**

Jekko SPD 360 CDH.

Year: 2013. Weight: 2300 kg. CE machine. 14.9 KW.

Jip 800.1 H (weight: 165 kg).

4 point outriggers. Diesel + Electric.

Kubota D722 diesel engine.

Radio Remote Control + Remote on cable.

2 tons hookblock.

UC: 60%.

ID NR: 170.

The General Terms and Conditions of Heinhuis are applicable to all adverts, offers and quotations by Heinhuis, all agreements entered into by Heinhuis and the negotiations preceding them. By any form of response you accept the applicability of the General Terms and Conditions of Heinhuis and you declare that you have taken note of these General Terms and Conditions. Our prices are export netto prices.