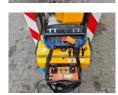

## Jekko SPD 360 CDH

## **Beschreibung**

Jekko SPD 360 CDH.

Year: 2013. Weight: 2300 kg. CE machine. 14.9 KW.

Jip 800.1 H (weight: 165 kg).

4 point outriggers. Diesel + Electric.

Kubota D722 diesel engine.

Radio Remote Control + Remote on cable.

2 tons hookblock.

UC: 60%.

ID NR: 170.

The General Terms and Conditions of Heinhuis are applicable to all adverts, offers and quotations by Heinhuis, all agreements entered into by Heinhuis and the negotiations preceding them. By any form of response you accept the applicability of the General Terms and Conditions of Heinhuis and you declare that you have taken note of these General Terms and Conditions. Our prices are export netto prices.