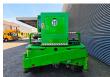

## Merlo Roto 45.21 MCSS Radio Remote

## **Beschreibung**

Merlo Roto 45.21 MCSS.

Year: 2018. Hours: 3060. Weight: 15.050 kg. CE machine.

Max lift capacity: 4500 kg. Max lifting height: 21 meter.

4x4x4.

4 point outriggers.

20 KMH. 2 Joysticks.

Radio remote Control.

Attechments: - 1 set forks.

- 1 Jip with winch (capacity: 1500 kg).

1 Bucket: 900 Liter.1 Hookblock.Tyres: 18-22.5 90%.

German Machine!

ID NR: 243.

The General Terms and Conditions of Heinhuis are applicable to all adverts, offers and quotations by Heinhuis, all agreements entered into by Heinhuis and the negotiations preceding them. By any form of response you accept the applicability of the General Terms and Conditions of Heinhuis and you declare that you have taken note of these General Terms and Conditions. Our prices are export netto prices.