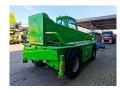

## Merlo Roto 45.21 MCSS Radio Remote

## **Beschreibung**

Merlo Roto 45.21 MCSS.

Year: 2018. Hours: 3060. Weight: 15.050 kg. CE machine.

Max lift capacity: 4500 kg. Max lifting height: 21 meter.

4x4x4.

4 point outriggers.

20 KMH. 2 Joysticks.

Radio remote Control.

Attechments: - 1 set forks.

- 1 Jip with winch (capacity: 1500 kg).

1 Bucket: 900 Liter.1 Hookblock.Tyres: 18-22.5 90%.

German Machine!

ID NR: 243.

The General Terms and Conditions of Heinhuis are applicable to all adverts, offers and quotations by Heinhuis, all agreements entered into by Heinhuis and the negotiations preceding them. By any form of response you accept the applicability of the General Terms and Conditions of Heinhuis and you declare that you have taken note of these General Terms and Conditions. Our prices are export netto prices.