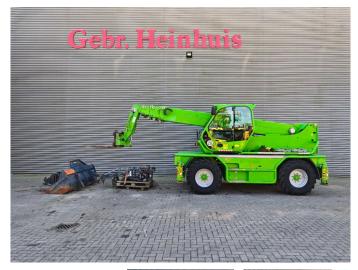

## Merlo Roto 45.21 MCSS Radio Remote

## **Beschreibung**

Merlo Roto 45.21 MCSS.

Year: 2018. Hours: 3060. Weight: 15.050 kg. CE machine.

Max lift capacity: 4500 kg. Max lifting height: 21 meter.

4x4x4.

4 point outriggers.

20 KMH. 2 Joysticks.

Radio remote Control.

Attechments: - 1 set forks.

- 1 Jip with winch (capacity: 1500 kg).

1 Bucket: 900 Liter.1 Hookblock.Tyres: 18-22.5 90%.

German Machine!

ID NR: 243.

The General Terms and Conditions of Heinhuis are applicable to all adverts, offers and quotations by Heinhuis, all agreements entered into by Heinhuis and the negotiations preceding them. By any form of response you accept the applicability of the General Terms and Conditions of Heinhuis and you declare that you have taken note of these General Terms and Conditions. Our prices are export netto prices.