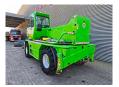

## Merlo Roto 45.21 MCSS Radio Remote

## **Beschreibung**

Merlo Roto 45.21 MCSS.

Year: 2018. Hours: 3060. Weight: 15.050 kg. CE machine.

Max lift capacity: 4500 kg. Max lifting height: 21 meter.

4x4x4.

4 point outriggers.

20 KMH. 2 Joysticks.

Radio remote Control.

Attechments: - 1 set forks.

- 1 Jip with winch (capacity: 1500 kg).

1 Bucket: 900 Liter.1 Hookblock.Tyres: 18-22.5 90%.

German Machine!

ID NR: 243.

The General Terms and Conditions of Heinhuis are applicable to all adverts, offers and quotations by Heinhuis, all agreements entered into by Heinhuis and the negotiations preceding them. By any form of response you accept the applicability of the General Terms and Conditions of Heinhuis and you declare that you have taken note of these General Terms and Conditions. Our prices are export netto prices.