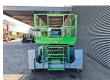

## **Beschreibung**

JLG 33 RTS.

Year: 2000. Hours: 5128. Weight: 5321 kg. CE machine.

570 kg / 2 persons + 410 kg. Max permitted tilt: 3 degree. Max lateral force: 400 N. Max wind speed: 12,5 m/s.

4 point outriggers.

172 Bar.

Deutz diesel engine.

Max working height: 12.1 meter.

Dimmensions basket:

L: 3200 mm + 1200 mm extension.

W: 1800 mm.

Tyres: 31x15.5-15 60%.

German machine!