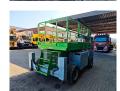

## **Beschreibung**

JLG 33 RTS.

Year: 2000. Hours: 5128. Weight: 5321 kg. CE machine.

570 kg / 2 persons + 410 kg. Max permitted tilt: 3 degree. Max lateral force: 400 N. Max wind speed: 12,5 m/s.

4 point outriggers.

172 Bar.

Deutz diesel engine.

Max working height: 12.1 meter.

Dimmensions basket:

L: 3200 mm + 1200 mm extension.

W: 1800 mm.

Tyres: 31x15.5-15 60%.

German machine!