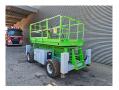

## **Beschreibung**

JLG 33 RTS.

Year: 2000. Hours: 5128. Weight: 5321 kg. CE machine.

570 kg / 2 persons + 410 kg. Max permitted tilt: 3 degree. Max lateral force: 400 N. Max wind speed: 12,5 m/s.

4 point outriggers.

172 Bar.

Deutz diesel engine.

Max working height: 12.1 meter.

Dimmensions basket:

L: 3200 mm + 1200 mm extension.

W: 1800 mm.

Tyres: 31x15.5-15 60%.

German machine!