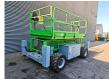

## **Beschreibung**

JLG 33 RTS.

Year: 2000. Hours: 5128. Weight: 5321 kg. CE machine.

570 kg / 2 persons + 410 kg. Max permitted tilt: 3 degree. Max lateral force: 400 N. Max wind speed: 12,5 m/s.

4 point outriggers.

172 Bar.

Deutz diesel engine.

Max working height: 12.1 meter.

Dimmensions basket:

L: 3200 mm + 1200 mm extension.

W: 1800 mm.

Tyres: 31x15.5-15 60%.

German machine!