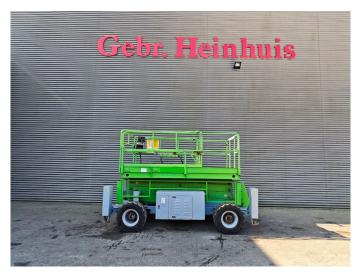

## **Beschreibung**

JLG 33 RTS.

Year: 2000. Hours: 5128. Weight: 5321 kg. CE machine.

570 kg / 2 persons + 410 kg. Max permitted tilt: 3 degree. Max lateral force: 400 N. Max wind speed: 12,5 m/s.

4 point outriggers.

172 Bar.

Deutz diesel engine.

Max working height: 12.1 meter.

Dimmensions basket:

L: 3200 mm + 1200 mm extension.

W: 1800 mm.

Tyres: 31x15.5-15 60%.

German machine!