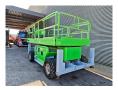

## **Beschreibung**

JLG 3394 RT.

Year: 2007. Hours: 2328. Weight: 6660 kg. CE machine.

905 kg / 6 persons + 425 kg. Max permitted tilt: 5 degree. Max lateral force: 400 N. Max wind speed: 12,5 m/s.

4 point outriggers. Deutz diesel engine.

Max working height: 12.06 meter.

Dimmensions basket:

L: 3810 mm + 2200 mm extension.

W: 2150 mm.

Tyres: 33x15.5-15 70%.

German machine!

ID NR: 375.

The General Terms and Conditions of Heinhuis are applicable to all adverts, offers and quotations by Heinhuis, all agreements entered into by Heinhuis and the negotiations preceding them. By any form of response you accept the applicability of the General Terms and Conditions of Heinhuis and you declare that you have taken note of these General Terms and Conditions. Our prices are export netto prices.