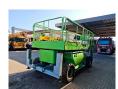

## **Beschreibung**

JLG 3394 RT.

Year: 2007. Hours: 2328. Weight: 6660 kg. CE machine.

905 kg / 6 persons + 425 kg. Max permitted tilt: 5 degree. Max lateral force: 400 N. Max wind speed: 12,5 m/s.

4 point outriggers. Deutz diesel engine.

Max working height: 12.06 meter.

Dimmensions basket:

L: 3810 mm + 2200 mm extension.

W: 2150 mm.

Tyres: 33x15.5-15 70%.

German machine!

ID NR: 375.

The General Terms and Conditions of Heinhuis are applicable to all adverts, offers and quotations by Heinhuis, all agreements entered into by Heinhuis and the negotiations preceding them. By any form of response you accept the applicability of the General Terms and Conditions of Heinhuis and you declare that you have taken note of these General Terms and Conditions. Our prices are export netto prices.