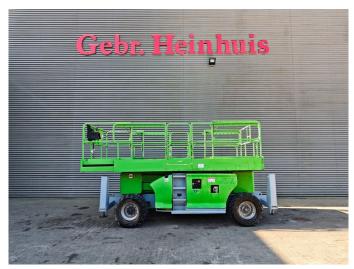

## **Beschreibung**

JLG 3394 RT.

Year: 2007. Hours: 2328. Weight: 6660 kg. CE machine.

905 kg / 6 persons + 425 kg. Max permitted tilt: 5 degree. Max lateral force: 400 N. Max wind speed: 12,5 m/s.

4 point outriggers. Deutz diesel engine.

Max working height: 12.06 meter.

Dimmensions basket:

L: 3810 mm + 2200 mm extension.

W: 2150 mm.

Tyres: 33x15.5-15 70%.

German machine!

ID NR: 375.

The General Terms and Conditions of Heinhuis are applicable to all adverts, offers and quotations by Heinhuis, all agreements entered into by Heinhuis and the negotiations preceding them. By any form of response you accept the applicability of the General Terms and Conditions of Heinhuis and you declare that you have taken note of these General Terms and Conditions. Our prices are export netto prices.