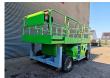

## **Beschreibung**

JLG 3394 RT.

Year: 2007. Hours: 2328. Weight: 6660 kg. CE machine.

905 kg / 6 persons + 425 kg. Max permitted tilt: 5 degree. Max lateral force: 400 N. Max wind speed: 12,5 m/s.

4 point outriggers. Deutz diesel engine.

Max working height: 12.06 meter.

Dimmensions basket:

L: 3810 mm + 2200 mm extension.

W: 2150 mm.

Tyres: 33x15.5-15 70%.

German machine!

ID NR: 375.

The General Terms and Conditions of Heinhuis are applicable to all adverts, offers and quotations by Heinhuis, all agreements entered into by Heinhuis and the negotiations preceding them. By any form of response you accept the applicability of the General Terms and Conditions of Heinhuis and you declare that you have taken note of these General Terms and Conditions. Our prices are export netto prices.