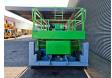

## **Beschreibung**

JLG 3394 RT.

Year: 2007. Hours: 2328. Weight: 6660 kg. CE machine.

905 kg / 6 persons + 425 kg. Max permitted tilt: 5 degree. Max lateral force: 400 N. Max wind speed: 12,5 m/s.

4 point outriggers. Deutz diesel engine.

Max working height: 12.06 meter.

Dimmensions basket:

L: 3810 mm + 2200 mm extension.

W: 2150 mm.

Tyres: 33x15.5-15 70%.

German machine!

ID NR: 375.

The General Terms and Conditions of Heinhuis are applicable to all adverts, offers and quotations by Heinhuis, all agreements entered into by Heinhuis and the negotiations preceding them. By any form of response you accept the applicability of the General Terms and Conditions of Heinhuis and you declare that you have taken note of these General Terms and Conditions. Our prices are export netto prices.