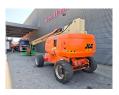

## **JLG** 860 SJ

## **Beschreibung**

JLG 860 SJ.

Year: 2008. Hours: 7636. Weight: 17.069 kg. CE machine.

230 kg / 2 persons + 70 kg. Max permitted tilt: 4 degree. Max lateral force: 400 N. Max wind speed: 12,5 m/s. Deutz TCD 2011diesel engine. Max working height: 28 meter. Max outreach: 22.86 meter.

Rotated basket. Tyres: 18-625 80%.

German machine!

ID NR: 308.

The General Terms and Conditions of Heinhuis are applicable to all adverts, offers and quotations by Heinhuis, all agreements entered into by Heinhuis and the negotiations preceding them. By any form of response you accept the applicability of the General Terms and Conditions of Heinhuis and you declare that you have taken note of these General Terms and Conditions. Our prices are export netto prices.