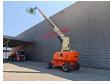

## **JLG** 860 SJ

## **Beschreibung**

JLG 860 SJ.

Year: 2008. Hours: 7636. Weight: 17.069 kg. CE machine.

230 kg / 2 persons + 70 kg. Max permitted tilt: 4 degree. Max lateral force: 400 N. Max wind speed: 12,5 m/s. Deutz TCD 2011diesel engine. Max working height: 28 meter. Max outreach: 22.86 meter.

Rotated basket. Tyres: 18-625 80%.

German machine!

ID NR: 308.

The General Terms and Conditions of Heinhuis are applicable to all adverts, offers and quotations by Heinhuis, all agreements entered into by Heinhuis and the negotiations preceding them. By any form of response you accept the applicability of the General Terms and Conditions of Heinhuis and you declare that you have taken note of these General Terms and Conditions. Our prices are export netto prices.