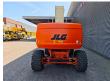

## **JLG** 860 SJ

## **Beschreibung**

JLG 860 SJ.

Year: 2008. Hours: 7636. Weight: 17.069 kg. CE machine.

230 kg / 2 persons + 70 kg. Max permitted tilt: 4 degree. Max lateral force: 400 N. Max wind speed: 12,5 m/s. Deutz TCD 2011diesel engine. Max working height: 28 meter. Max outreach: 22.86 meter.

Rotated basket. Tyres: 18-625 80%.

German machine!

ID NR: 308.

The General Terms and Conditions of Heinhuis are applicable to all adverts, offers and quotations by Heinhuis, all agreements entered into by Heinhuis and the negotiations preceding them. By any form of response you accept the applicability of the General Terms and Conditions of Heinhuis and you declare that you have taken note of these General Terms and Conditions. Our prices are export netto prices.