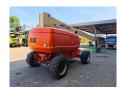

## **JLG** 860 SJ

## **Beschreibung**

JLG 860 SJ.

Year: 2008. Hours: 7636. Weight: 17.069 kg. CE machine.

230 kg / 2 persons + 70 kg. Max permitted tilt: 4 degree. Max lateral force: 400 N. Max wind speed: 12,5 m/s. Deutz TCD 2011diesel engine. Max working height: 28 meter. Max outreach: 22.86 meter.

Rotated basket. Tyres: 18-625 80%.

German machine!

ID NR: 308.

The General Terms and Conditions of Heinhuis are applicable to all adverts, offers and quotations by Heinhuis, all agreements entered into by Heinhuis and the negotiations preceding them. By any form of response you accept the applicability of the General Terms and Conditions of Heinhuis and you declare that you have taken note of these General Terms and Conditions. Our prices are export netto prices.