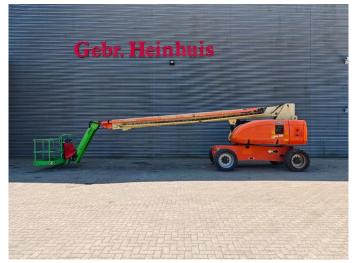

## **JLG** 860 SJ

## **Beschreibung**

JLG 860 SJ.

Year: 2008. Hours: 7636. Weight: 17.069 kg. CE machine.

230 kg / 2 persons + 70 kg. Max permitted tilt: 4 degree. Max lateral force: 400 N. Max wind speed: 12,5 m/s. Deutz TCD 2011diesel engine. Max working height: 28 meter. Max outreach: 22.86 meter.

Rotated basket. Tyres: 18-625 80%.

German machine!

ID NR: 308.

The General Terms and Conditions of Heinhuis are applicable to all adverts, offers and quotations by Heinhuis, all agreements entered into by Heinhuis and the negotiations preceding them. By any form of response you accept the applicability of the General Terms and Conditions of Heinhuis and you declare that you have taken note of these General Terms and Conditions. Our prices are export netto prices.