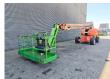

## **JLG** 860 SJ

## **Beschreibung**

JLG 860 SJ.

Year: 2008. Hours: 7636. Weight: 17.069 kg. CE machine.

230 kg / 2 persons + 70 kg. Max permitted tilt: 4 degree. Max lateral force: 400 N. Max wind speed: 12,5 m/s. Deutz TCD 2011diesel engine. Max working height: 28 meter. Max outreach: 22.86 meter.

Rotated basket. Tyres: 18-625 80%.

German machine!

ID NR: 308.

The General Terms and Conditions of Heinhuis are applicable to all adverts, offers and quotations by Heinhuis, all agreements entered into by Heinhuis and the negotiations preceding them. By any form of response you accept the applicability of the General Terms and Conditions of Heinhuis and you declare that you have taken note of these General Terms and Conditions. Our prices are export netto prices.