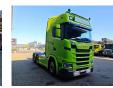

# Scania 6x4

### Beschreibung

Scania S650 6x4.

Year: 2018. Milage: 633.005 km. Automatic. Weight: 10.765 kg. Max weight: 30.000 kg. Axle load: 1: 9000 kg. 2: 10.500 kg. 3: 10.500 kg. Cabin type: CS20H. Sleeper cabin 1 bed. Fridae. Leather seats. Special interrior. Audiodisplay with radio CD and navigation. Airconditioning. Nightheater. Wheelbase: 1-2: 3300 mm. 1-3: 4650 mm. Full airsuspension. Electrical operated windows and mirrors. Retarder. Toolboxes behind cabin. Sliding 5th wheel. 5th wheel height: 1200 mm. Tvres: Front: 385/65R22,5 80%. Rear: 315/80R22,5 70%.