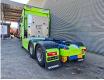

# Scania 6x4

### Beschreibung

Scania S650 6x4.

Year: 2018. Milage: 633.005 km. Automatic. Weight: 10.765 kg. Max weight: 30.000 kg. Axle load: 1: 9000 kg. 2: 10.500 kg. 3: 10.500 kg. Cabin type: CS20H. Sleeper cabin 1 bed. Fridae. Leather seats. Special interrior. Audiodisplay with radio CD and navigation. Airconditioning. Nightheater. Wheelbase: 1-2: 3300 mm. 1-3: 4650 mm. Full airsuspension. Electrical operated windows and mirrors. Retarder. Toolboxes behind cabin. Sliding 5th wheel. 5th wheel height: 1200 mm. Tvres: Front: 385/65R22,5 80%. Rear: 315/80R22,5 70%.