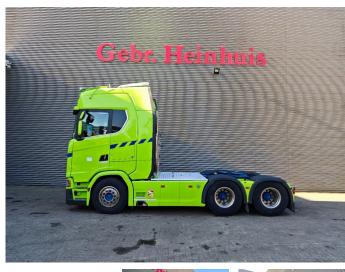

# Scania 6x4

### Beschreibung

Scania S650 6x4.

Year: 2018. Milage: 633.005 km. Automatic. Weight: 10.765 kg. Max weight: 30.000 kg. Axle load: 1: 9000 kg. 2: 10.500 kg. 3: 10.500 kg. Cabin type: CS20H. Sleeper cabin 1 bed. Fridae. Leather seats. Special interrior. Audiodisplay with radio CD and navigation. Airconditioning. Nightheater. Wheelbase: 1-2: 3300 mm. 1-3: 4650 mm. Full airsuspension. Electrical operated windows and mirrors. Retarder. Toolboxes behind cabin. Sliding 5th wheel. 5th wheel height: 1200 mm. Tvres: Front: 385/65R22,5 80%. Rear: 315/80R22,5 70%.