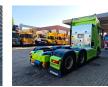

# Scania 6x4

### Beschreibung

Scania S650 6x4.

Year: 2018. Milage: 633.005 km. Automatic. Weight: 10.765 kg. Max weight: 30.000 kg. Axle load: 1: 9000 kg. 2: 10.500 kg. 3: 10.500 kg. Cabin type: CS20H. Sleeper cabin 1 bed. Fridae. Leather seats. Special interrior. Audiodisplay with radio CD and navigation. Airconditioning. Nightheater. Wheelbase: 1-2: 3300 mm. 1-3: 4650 mm. Full airsuspension. Electrical operated windows and mirrors. Retarder. Toolboxes behind cabin. Sliding 5th wheel. 5th wheel height: 1200 mm. Tvres: Front: 385/65R22,5 80%. Rear: 315/80R22,5 70%.