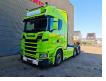

# Scania 6x4

### Beschreibung

Scania S650 6x4.

Year: 2018. Milage: 633.005 km. Automatic. Weight: 10.765 kg. Max weight: 30.000 kg. Axle load: 1: 9000 kg. 2: 10.500 kg. 3: 10.500 kg. Cabin type: CS20H. Sleeper cabin 1 bed. Fridae. Leather seats. Special interrior. Audiodisplay with radio CD and navigation. Airconditioning. Nightheater. Wheelbase: 1-2: 3300 mm. 1-3: 4650 mm. Full airsuspension. Electrical operated windows and mirrors. Retarder. Toolboxes behind cabin. Sliding 5th wheel. 5th wheel height: 1200 mm. Tvres: Front: 385/65R22,5 80%. Rear: 315/80R22,5 70%.