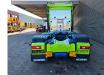

# Scania 6x4

### Beschreibung

Scania S650 6x4.

Year: 2018. Milage: 633.005 km. Automatic. Weight: 10.765 kg. Max weight: 30.000 kg. Axle load: 1: 9000 kg. 2: 10.500 kg. 3: 10.500 kg. Cabin type: CS20H. Sleeper cabin 1 bed. Fridae. Leather seats. Special interrior. Audiodisplay with radio CD and navigation. Airconditioning. Nightheater. Wheelbase: 1-2: 3300 mm. 1-3: 4650 mm. Full airsuspension. Electrical operated windows and mirrors. Retarder. Toolboxes behind cabin. Sliding 5th wheel. 5th wheel height: 1200 mm. Tvres: Front: 385/65R22,5 80%. Rear: 315/80R22,5 70%.