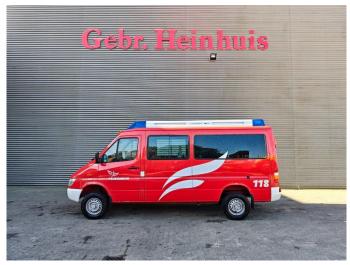

## Mercedes-Benz CDI 4x4 Feuerwehr 10 Persons!

## **Beschreibung**

Mercedes Benz Sprinter 316 CDI.

Year: 2001. Milage: 40.007 km. Automatic.

Weight: 2850 kg. Max weight: 3500 kg.

Axle load: 1: 1750 kg. 2: 2240 kg. 10 persons.

Electrical operated windows and mirrors.

Diff lock.

Rockinger trailer coupling.

Euro 3.

Wheelbase: 3500 mm. Sliding door right side.

Radio.

Tyres: 225/70R15 80%.

Like New!

Feuerwehr!