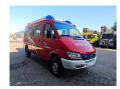

## Mercedes-Benz CDI 4x4 Feuerwehr 10 Persons!

## **Beschreibung**

Mercedes Benz Sprinter 316 CDI.

Year: 2001. Milage: 40.007 km. Automatic.

Weight: 2850 kg. Max weight: 3500 kg.

Axle load: 1: 1750 kg. 2: 2240 kg. 10 persons.

Electrical operated windows and mirrors.

Diff lock.

Rockinger trailer coupling.

Euro 3.

Wheelbase: 3500 mm. Sliding door right side.

Radio.

Tyres: 225/70R15 80%.

Like New!

Feuerwehr!