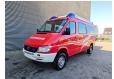

## Mercedes-Benz CDI 4x4 Feuerwehr 10 Persons!

## **Beschreibung**

Mercedes Benz Sprinter 316 CDI.

Year: 2001. Milage: 40.007 km. Automatic.

Weight: 2850 kg. Max weight: 3500 kg.

Axle load: 1: 1750 kg. 2: 2240 kg. 10 persons.

Electrical operated windows and mirrors.

Diff lock.

Rockinger trailer coupling.

Euro 3.

Wheelbase: 3500 mm. Sliding door right side.

Radio.

Tyres: 225/70R15 80%.

Like New!

Feuerwehr!