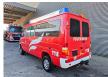

## Mercedes-Benz CDI 4x4 Feuerwehr 10 Persons!

## **Beschreibung**

Mercedes Benz Sprinter 316 CDI.

Year: 2001. Milage: 40.007 km. Automatic.

Weight: 2850 kg. Max weight: 3500 kg.

Axle load: 1: 1750 kg. 2: 2240 kg. 10 persons.

Electrical operated windows and mirrors.

Diff lock.

Rockinger trailer coupling.

Euro 3.

Wheelbase: 3500 mm. Sliding door right side.

Radio.

Tyres: 225/70R15 80%.

Like New!

Feuerwehr!