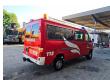

## Mercedes-Benz CDI 4x4 Feuerwehr 10 Persons!

## **Beschreibung**

Mercedes Benz Sprinter 316 CDI.

Year: 2001. Milage: 40.007 km. Automatic.

Weight: 2850 kg. Max weight: 3500 kg.

Axle load: 1: 1750 kg. 2: 2240 kg. 10 persons.

Electrical operated windows and mirrors.

Diff lock.

Rockinger trailer coupling.

Euro 3.

Wheelbase: 3500 mm. Sliding door right side.

Radio.

Tyres: 225/70R15 80%.

Like New!

Feuerwehr!