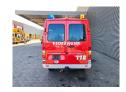

## Mercedes-Benz CDI 4x4 Feuerwehr 10 Persons!

## **Beschreibung**

Mercedes Benz Sprinter 316 CDI.

Year: 2001. Milage: 40.007 km. Automatic.

Weight: 2850 kg. Max weight: 3500 kg.

Axle load: 1: 1750 kg. 2: 2240 kg. 10 persons.

Electrical operated windows and mirrors.

Diff lock.

Rockinger trailer coupling.

Euro 3.

Wheelbase: 3500 mm. Sliding door right side.

Radio.

Tyres: 225/70R15 80%.

Like New!

Feuerwehr!