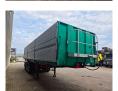

## Schwarzmüller HKS 3/E-S4 3 Seitenkipper

## **Beschreibung**

Schwarzmuller HKS 3/E-S4.

Year: 2006. 8 tons BPW axles. Weight: 8250 kg.

Load capacity: 25.250 kg. Max weight: 33.500 kg. Kingpin load: 11.500 kg.

Airsuspension. 1st axle liftaxle.

Alcoa.

Dimmensions inside 3 seitenkipper:

L: 10.400 mm. W: 2450 mm. H: 1650 mm.

Tyres: 385/65R22,5 80%.

ID NR: 592.

The General Terms and Conditions of Heinhuis are applicable to all adverts, offers and quotations by Heinhuis, all agreements entered into by Heinhuis and the negotiations preceding them. By any form of response you accept the applicability of the General Terms and Conditions of Heinhuis and you declare that you have taken note of these General Terms and Conditions. Our prices are export netto prices.