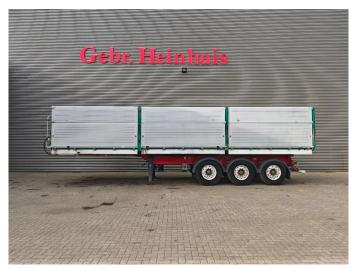

## Schwarzmüller HKS 3/E-S4 3 Seitenkipper

## **Beschreibung**

Schwarzmuller HKS 3/E-S4.

Year: 2006. 8 tons BPW axles. Weight: 8250 kg.

Load capacity: 25.250 kg. Max weight: 33.500 kg. Kingpin load: 11.500 kg.

Airsuspension. 1st axle liftaxle.

Alcoa.

Dimmensions inside 3 seitenkipper:

L: 10.400 mm. W: 2450 mm. H: 1650 mm.

Tyres: 385/65R22,5 80%.

ID NR: 592.

The General Terms and Conditions of Heinhuis are applicable to all adverts, offers and quotations by Heinhuis, all agreements entered into by Heinhuis and the negotiations preceding them. By any form of response you accept the applicability of the General Terms and Conditions of Heinhuis and you declare that you have taken note of these General Terms and Conditions. Our prices are export netto prices.