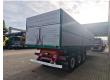

## Schwarzmüller HKS 3/E-S4 3 Seitenkipper

## **Beschreibung**

Schwarzmuller HKS 3/E-S4.

Year: 2006. 8 tons BPW axles. Weight: 8250 kg.

Load capacity: 25.250 kg. Max weight: 33.500 kg. Kingpin load: 11.500 kg.

Airsuspension. 1st axle liftaxle.

Alcoa.

Dimmensions inside 3 seitenkipper:

L: 10.400 mm. W: 2450 mm. H: 1650 mm.

Tyres: 385/65R22,5 80%.

ID NR: 592.

The General Terms and Conditions of Heinhuis are applicable to all adverts, offers and quotations by Heinhuis, all agreements entered into by Heinhuis and the negotiations preceding them. By any form of response you accept the applicability of the General Terms and Conditions of Heinhuis and you declare that you have taken note of these General Terms and Conditions. Our prices are export netto prices.