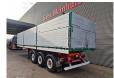

## Schwarzmüller HKS 3/E-S4 3 Seitenkipper

## **Beschreibung**

Schwarzmuller HKS 3/E-S4.

Year: 2006. 8 tons BPW axles. Weight: 8250 kg.

Load capacity: 25.250 kg. Max weight: 33.500 kg. Kingpin load: 11.500 kg.

Airsuspension. 1st axle liftaxle.

Alcoa.

Dimmensions inside 3 seitenkipper:

L: 10.400 mm. W: 2450 mm. H: 1650 mm.

Tyres: 385/65R22,5 80%.

ID NR: 592.

The General Terms and Conditions of Heinhuis are applicable to all adverts, offers and quotations by Heinhuis, all agreements entered into by Heinhuis and the negotiations preceding them. By any form of response you accept the applicability of the General Terms and Conditions of Heinhuis and you declare that you have taken note of these General Terms and Conditions. Our prices are export netto prices.