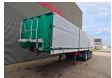

## Schwarzmüller HKS 3/E-S4 3 Seitenkipper

## **Beschreibung**

Schwarzmuller HKS 3/E-S4.

Year: 2006. 8 tons BPW axles. Weight: 8250 kg.

Load capacity: 25.250 kg. Max weight: 33.500 kg. Kingpin load: 11.500 kg.

Airsuspension. 1st axle liftaxle.

Alcoa.

Dimmensions inside 3 seitenkipper:

L: 10.400 mm. W: 2450 mm. H: 1650 mm.

Tyres: 385/65R22,5 80%.

ID NR: 592.

The General Terms and Conditions of Heinhuis are applicable to all adverts, offers and quotations by Heinhuis, all agreements entered into by Heinhuis and the negotiations preceding them. By any form of response you accept the applicability of the General Terms and Conditions of Heinhuis and you declare that you have taken note of these General Terms and Conditions. Our prices are export netto prices.