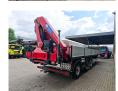

## Konar JG10 HMF 1820-K5, Works on stationary engine.

## Beschreibung

Konar JG10.

Year: 2016. 9 tons BPW axles. Weight: 9140 kg.

Load capacity: 35.860 kg. Max weight: 45.000 kg. Kingpin load: 18.000 kg. 3th axle steering axle. Airsuspension. RVS toolboxes.

EBS.

Tyres: 385/65R22,5 80%. Dimmensions floor: L: 12.700 mm. W: 2500 mm. H: 1450 mm.

H: Allu boards: 600 mm. Kingpin height: 1250-1300 mm.

Demontable Crane: HMF 1820-K5. Year: 2016.

5 x Hydr. extandable.2 point outriggers.Radio Remote Control.Works on stationary engine.