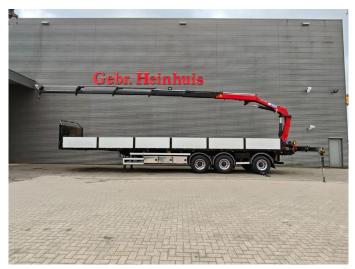

## Konar JG10 HMF 1820-K5, Works on stationary engine.

## Beschreibung

Konar JG10.

Year: 2016. 9 tons BPW axles. Weight: 9140 kg.

Load capacity: 35.860 kg. Max weight: 45.000 kg. Kingpin load: 18.000 kg. 3th axle steering axle. Airsuspension. RVS toolboxes.

EBS.

Tyres: 385/65R22,5 80%. Dimmensions floor: L: 12.700 mm. W: 2500 mm. H: 1450 mm.

H: Allu boards: 600 mm. Kingpin height: 1250-1300 mm.

Demontable Crane: HMF 1820-K5. Year: 2016.

5 x Hydr. extandable.2 point outriggers.Radio Remote Control.Works on stationary engine.