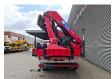

## Konar JG10 HMF 1820-K5, Works on stationary engine.

## Beschreibung

Konar JG10.

Year: 2016. 9 tons BPW axles. Weight: 9140 kg.

Load capacity: 35.860 kg. Max weight: 45.000 kg. Kingpin load: 18.000 kg. 3th axle steering axle. Airsuspension. RVS toolboxes.

EBS.

Tyres: 385/65R22,5 80%. Dimmensions floor: L: 12.700 mm. W: 2500 mm. H: 1450 mm.

H: Allu boards: 600 mm. Kingpin height: 1250-1300 mm.

Demontable Crane: HMF 1820-K5. Year: 2016.

5 x Hydr. extandable.2 point outriggers.Radio Remote Control.Works on stationary engine.