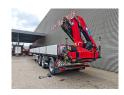

## Konar JG10 HMF 1820-K5, Works on stationary engine.

## Beschreibung

Konar JG10.

Year: 2016. 9 tons BPW axles. Weight: 9140 kg.

Load capacity: 35.860 kg. Max weight: 45.000 kg. Kingpin load: 18.000 kg. 3th axle steering axle. Airsuspension. RVS toolboxes.

EBS.

Tyres: 385/65R22,5 80%. Dimmensions floor: L: 12.700 mm. W: 2500 mm. H: 1450 mm.

H: Allu boards: 600 mm. Kingpin height: 1250-1300 mm.

Demontable Crane: HMF 1820-K5. Year: 2016.

5 x Hydr. extandable.2 point outriggers.Radio Remote Control.Works on stationary engine.