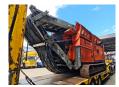

## Arjes VZ 850 DK

## Beschreibung

Arjes VZ 850 DK.

Year: 2015.

Hours: Circa 5300. CE machine.

565 KW Volvo penta engine.

Pads: 500 mm. 2 way convenyor. Radio Remote. UC: 70%.

ID NR: 54.

The General Terms and Conditions of Heinhuis are applicable to all adverts, offers and quotations by Heinhuis, all agreements entered into by Heinhuis and the negotiations preceding them. By any form of response you accept the applicability of the General Terms and Conditions of Heinhuis and you declare that you have taken note of these General Terms and Conditions. Our prices are export netto prices.