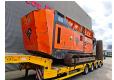

## Arjes VZ 850 DK

## Beschreibung

Arjes VZ 850 DK.

Year: 2015.

Hours: Circa 5300. CE machine.

565 KW Volvo penta engine.

Pads: 500 mm. 2 way convenyor. Radio Remote. UC: 70%.

ID NR: 54.

The General Terms and Conditions of Heinhuis are applicable to all adverts, offers and quotations by Heinhuis, all agreements entered into by Heinhuis and the negotiations preceding them. By any form of response you accept the applicability of the General Terms and Conditions of Heinhuis and you declare that you have taken note of these General Terms and Conditions. Our prices are export netto prices.