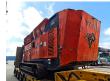

## Arjes VZ 850 DK

## Beschreibung

Arjes VZ 850 DK.

Year: 2015.

Hours: Circa 5300. CE machine.

565 KW Volvo penta engine.

Pads: 500 mm. 2 way convenyor. Radio Remote. UC: 70%.

ID NR: 54.

The General Terms and Conditions of Heinhuis are applicable to all adverts, offers and quotations by Heinhuis, all agreements entered into by Heinhuis and the negotiations preceding them. By any form of response you accept the applicability of the General Terms and Conditions of Heinhuis and you declare that you have taken note of these General Terms and Conditions. Our prices are export netto prices.