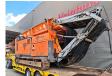

## Arjes VZ 850 DK

## Beschreibung

Arjes VZ 850 DK.

Year: 2015.

Hours: Circa 5300. CE machine.

565 KW Volvo penta engine.

Pads: 500 mm. 2 way convenyor. Radio Remote. UC: 70%.

ID NR: 54.

The General Terms and Conditions of Heinhuis are applicable to all adverts, offers and quotations by Heinhuis, all agreements entered into by Heinhuis and the negotiations preceding them. By any form of response you accept the applicability of the General Terms and Conditions of Heinhuis and you declare that you have taken note of these General Terms and Conditions. Our prices are export netto prices.