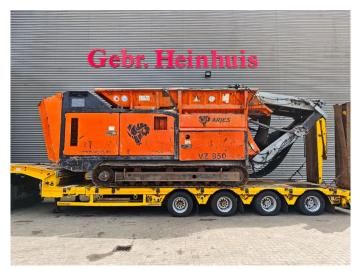

## Arjes VZ 850 DK

## Beschreibung

Arjes VZ 850 DK.

Year: 2015.

Hours: Circa 5300. CE machine.

565 KW Volvo penta engine.

Pads: 500 mm. 2 way convenyor. Radio Remote. UC: 70%.

ID NR: 54.

The General Terms and Conditions of Heinhuis are applicable to all adverts, offers and quotations by Heinhuis, all agreements entered into by Heinhuis and the negotiations preceding them. By any form of response you accept the applicability of the General Terms and Conditions of Heinhuis and you declare that you have taken note of these General Terms and Conditions. Our prices are export netto prices.